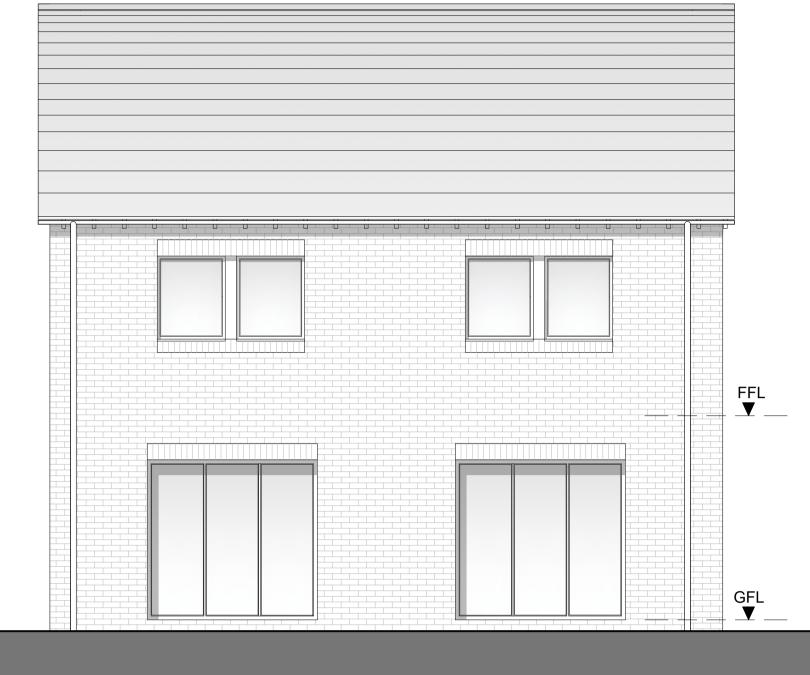

## FRONT ELEVATION

| drawing status PLANNING |   |  |          | SC            | ALE: 1:50 @ A1               |  |
|-------------------------|---|--|----------|---------------|------------------------------|--|
|                         |   |  |          | DA            | DATE : December 2023         |  |
| DRAWING No. 2312-127    |   |  | REVISION | DR            | DRAWN : JS<br>CHECKED : RARW |  |
|                         |   |  | A        | СН            |                              |  |
| 0                       | 1 |  | 2        | 3             | 4m                           |  |
| $\square$               |   |  |          | ., LANCA<br>9 | RCHITECTS<br>STER LA1 1YN    |  |