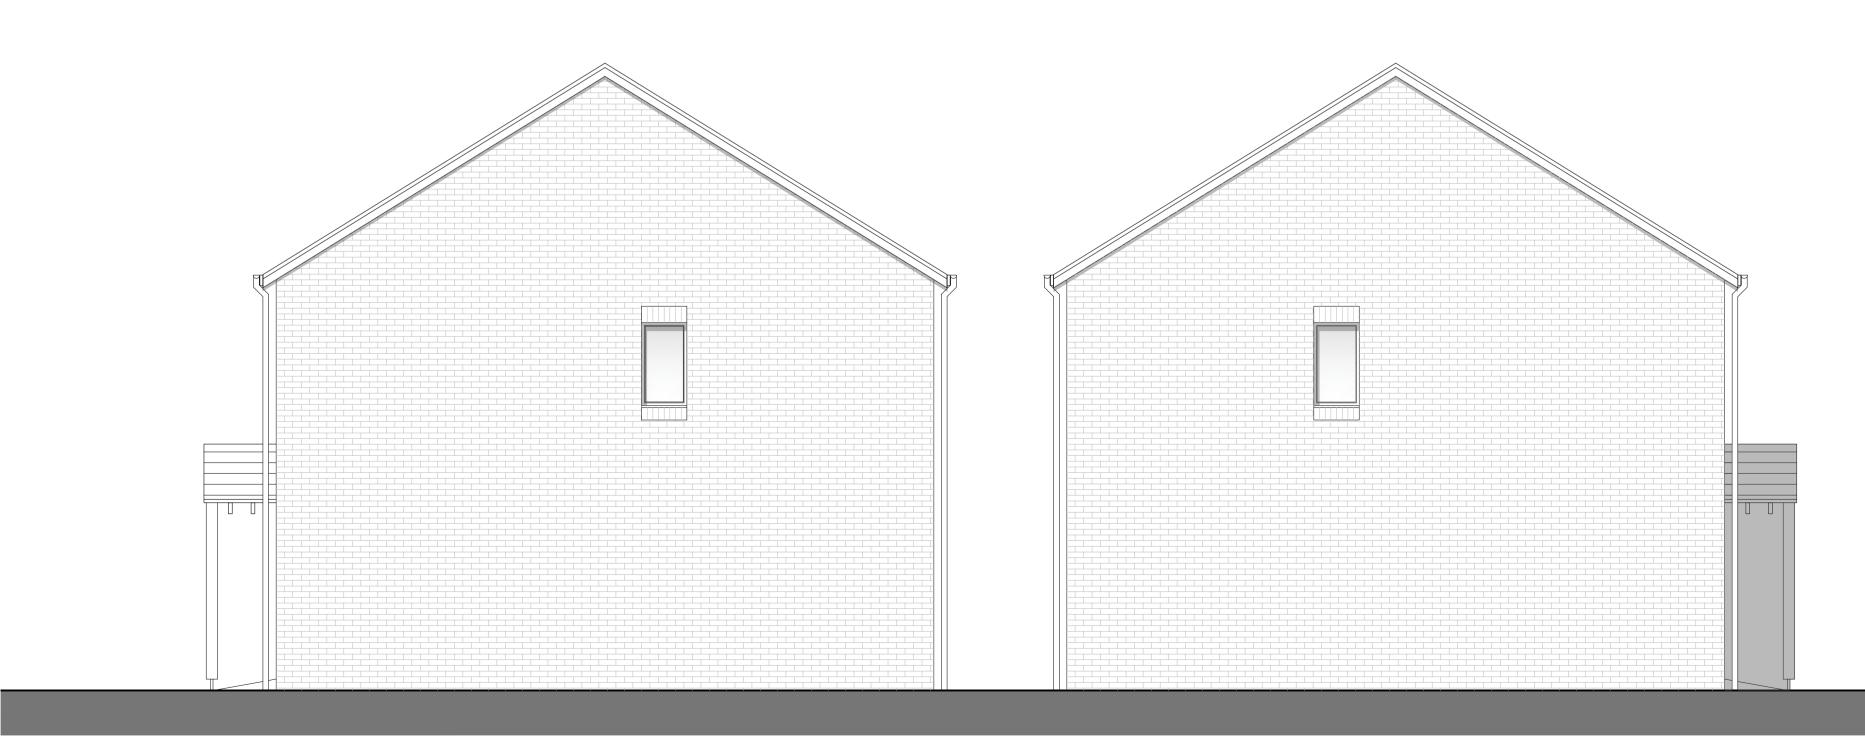

## SIDE ELEVATION







## SIDE ELEVATION

## FRONT ELEVATION



| drawing status PLANNING |   |  |          | SC            | ALE: 1:50 @ A1               |  |
|-------------------------|---|--|----------|---------------|------------------------------|--|
|                         |   |  |          | DA            | DATE : December 2023         |  |
| DRAWING No. 2312-127    |   |  | REVISION | DR            | DRAWN : JS<br>CHECKED : RARW |  |
|                         |   |  | A        | СН            |                              |  |
| 0                       | 1 |  | 2        | 3             | 4m                           |  |
| $\square$               |   |  |          | ., LANCA<br>9 | RCHITECTS<br>STER LA1 1YN    |  |

REVDATEDRWNCHKDREVISION DETAILSPROJECT TITLEProposed Residential Development at<