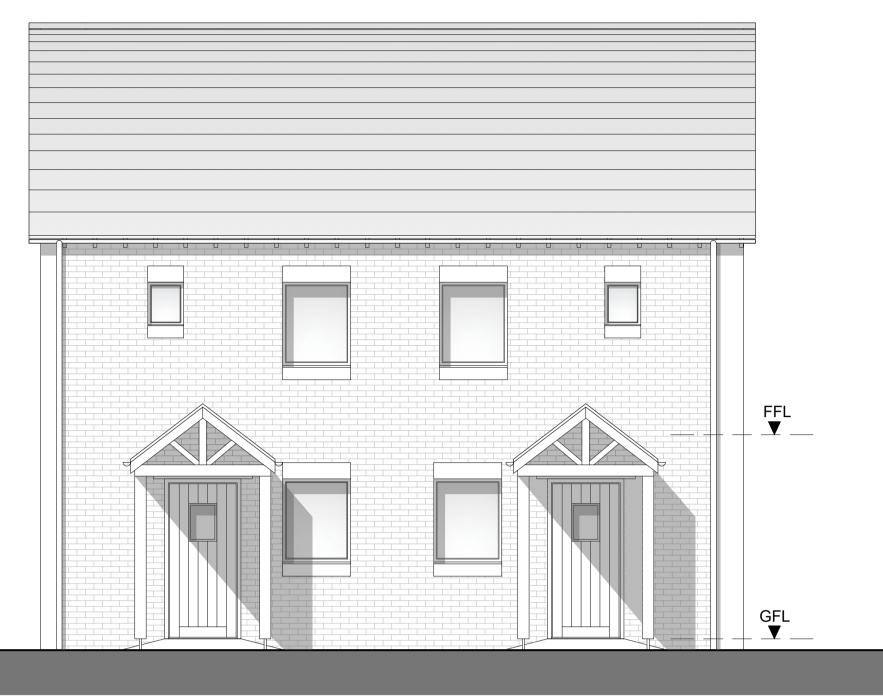

## FRONT ELEVATION

| drawing status PLANNING |   |  |          | SC            | ALE: 1:50 @ A1               |  |
|-------------------------|---|--|----------|---------------|------------------------------|--|
|                         |   |  |          | DA            | DATE : December 2023         |  |
| DRAWING No. 2312-127    |   |  | REVISION | DR            | DRAWN : JS<br>CHECKED : RARW |  |
|                         |   |  | A        | СН            |                              |  |
| 0                       | 1 |  | 2        | 3             | 4m                           |  |
| $\square$               |   |  |          | ., LANCA<br>9 | RCHITECTS<br>STER LA1 1YN    |  |