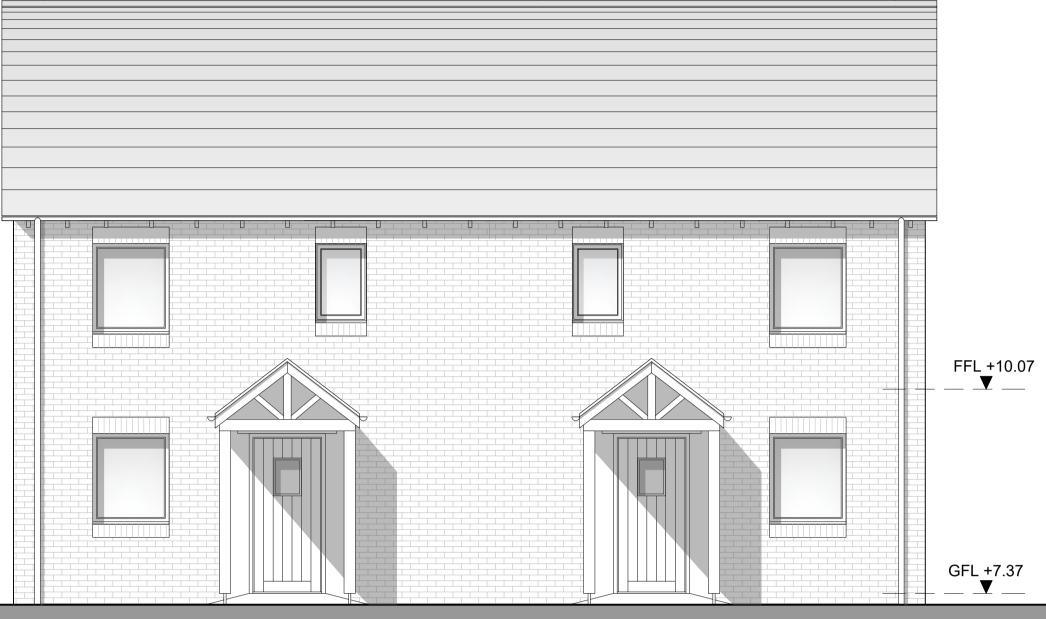

## SIDE ELEVATION



## SIDE ELEVATION



## FRONT ELEVATION



## **REAR ELEVATION**

| AS PROPOS<br>Indicative 3 B |              |                    |  |
|-----------------------------|--------------|--------------------|--|
| DRAWING STATUS              |              | <b>SCALE :</b> 1:5 |  |
| PLANNING                    | DATE : Decem |                    |  |
| DRAWING No.                 | REVISION     | DRAWN: JS          |  |
| 2312-125                    | A            | CHECKED : RA       |  |

|                      |           |          | SCALE :                                                            | 1:50 @ A1        |  |    |
|----------------------|-----------|----------|--------------------------------------------------------------------|------------------|--|----|
| PLANNING             |           |