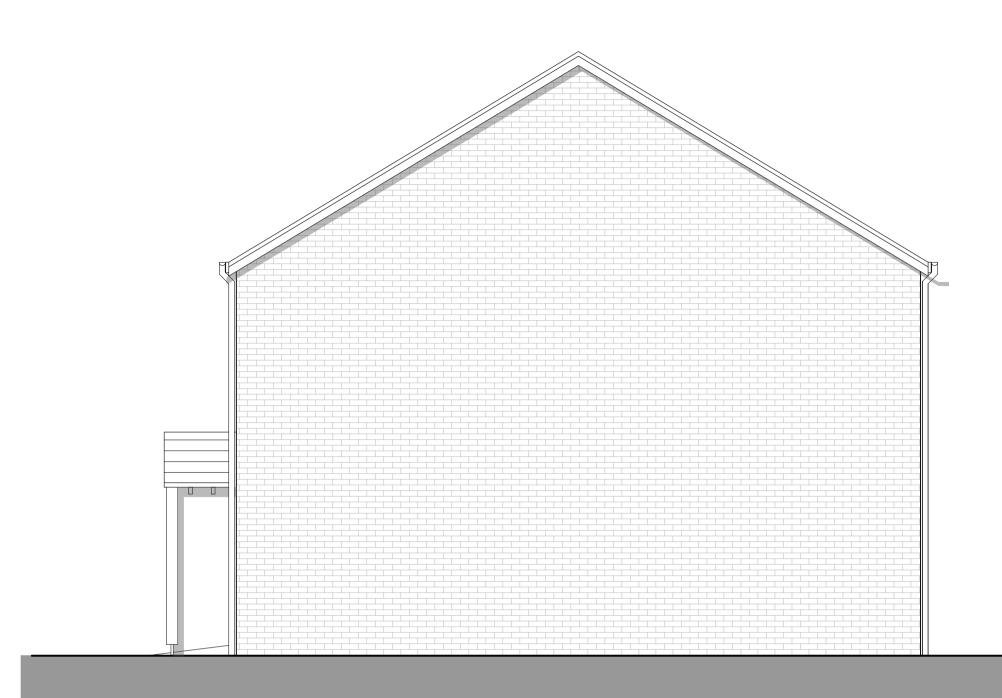

## SIDE ELEVATION



## SIDE ELEVATION



## FRONT ELEVATION



## **REAR ELEVATION**

| AS PROPOS<br>Indicative 3 B |              |                    |  |
|-----------------------------|--------------|--------------------|--|
| DRAWING STATUS              |              | <b>SCALE :</b> 1:5 |  |
| PLANNING                    | DATE : Decem |                    |  |
| DRAWING No.                 | REVISION     | DRAWN: JS          |  |
| 2312-125                    | A            | CHECKED : RA       |  |

|                      |           |          | SCALE :                                                            | 1:50 @ A1        |  |    |
|----------------------|-----------|----------|--------------------------------------------------------------------|------------------|--|--