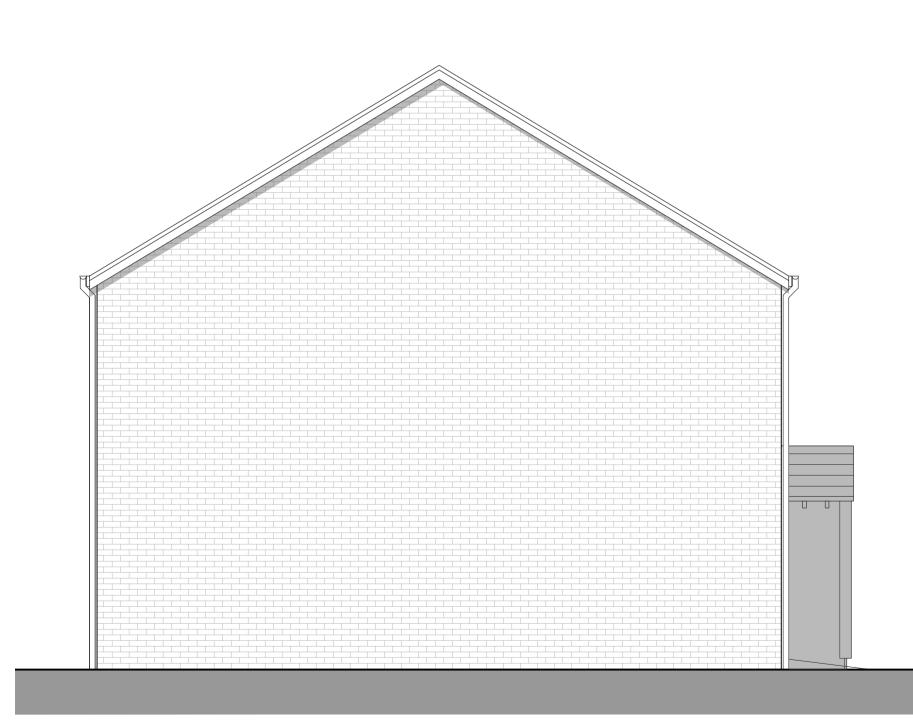

## SIDE ELEVATION



## SIDE ELEVATION



## FRONT ELEVATION



## **REAR ELEVATION**

| AS PROPOS<br>Indicative 3 B |              |                    |  |
|-----------------------------|--------------|--------------------|--|
| DRAWING STATUS              |              | <b>SCALE :</b> 1:5 |  |
| PLANNING                    | DATE : Decem |                    |  |
| DRAWING No.                 | REVISION     | DRAWN: JS          |  |
| 2312-125                    | A            | CHECKED : RA       |  |

|                      |           |          | SCALE :                                                            | 1:50 @ A1        |  |    |
|----------------------|-----------|----------|--------------------------------------------------------------------|------------------|--|----|
| PLANNING