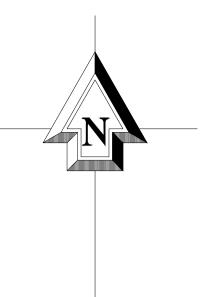

As Existing Section A-A

## NOTES

The surrounding buildings are based on the OS and other mapping information.

 
 B
 19/01/24
 JY
 RARW
 Amends to boundary

 A
 07/12/23
 AB
 MR
 PLANNING ISSUE
 REV DATE DRWN CHKD REVISION DETAILS

PROJECT TITLE
Re-development of
Former Poultry Farm, Fen Road, Ruskington
Lincolnshire, NG34 9TH

CLIENT

Stonegate Agriculture Ltd.

DRAWING TITLE © Harrison & Pitt Architects Ltd

As Existing Site Plan/Block Plan & Section A-A

| - | DRAWING STATUS PLANNING |    |            | SCALE: 1:500 @ A1   |
|---|-------------------------|----|------------|---------------------|
|   |                         |    |            | DATE: December 2023 |
| - | DRAWING No. 2312-101    |    | REVISION B | DRAWN: JY           |
|   |                         |    |            | CHECKED: RARW       |
| - | 0                       | 10 | 20 4       | 20 40m              |