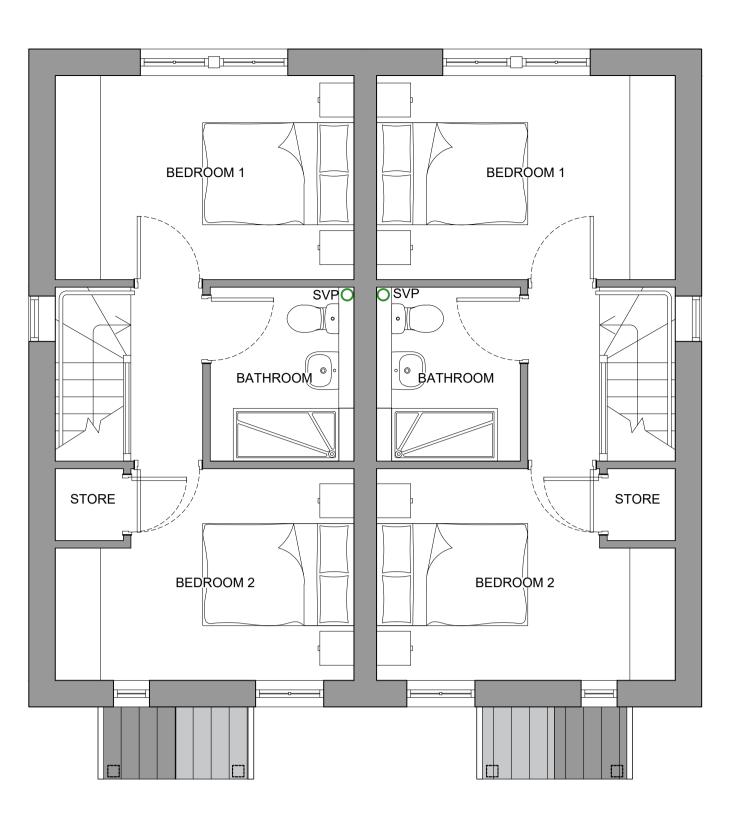

## FIRST FLOOR PLAN

**GROUND FLOOR PLAN** 

© Harrison & Pitt Architects Ltd DRAWING TITLE AS PROPOSED PLANS Indicative 2 Bedroom House

| drawing status PLANNING                                                                                          |         |                  | ALE: 1:50 @ A1 |
|------------------------------------------------------------------------------------------------------------------|---------|------------------|----------------|
| DRAWING No. 2312-126                                                                                             | REVISIO |                  | AWN: JS        |
| 2312-120                                                                                                         | A       | A CHECKED : RARW |                |
| 0 1                                                                                                              | 2       | 3                | 4m             |
| HPA CHARTERED ARCHITECTS<br>29 CASTLE HILL, LANCASTER LA1 1YN<br>☎ 01524 32479<br>№ hpa@hpa.ltd<br>중 www.hpa.ltd |         |                  |                |