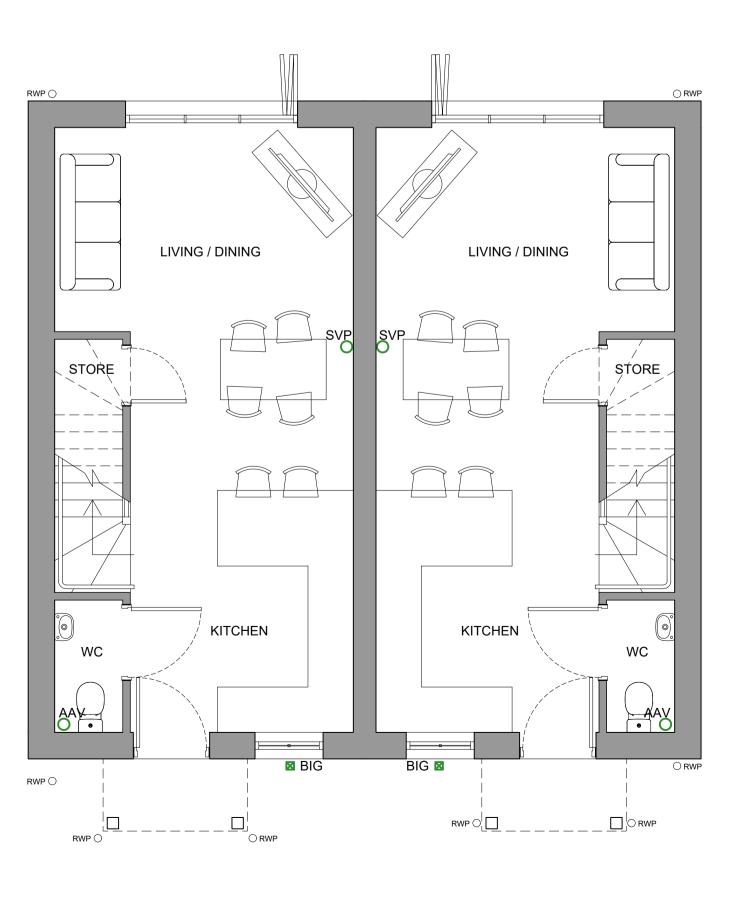

## FIRST FLOOR PLAN

**GROUND FLOOR PLAN** 

© Harrison & Pitt Architects Ltd DRAWING TITLE AS PROPOSED PLANS Indicative 2 Bedroom House

| drawing status PLANNING                                                                                          |         |                  | ALE: 1:50 @ A1 |
|------------------------------------------------------------------------------------------------------------------|---------|------------------|----------------|
| DRAWING No. 2312-126                                                                                             | REVISIO |                  | AWN: JS        |
| 2312-120                                                                                                         | A       | A CHECKED : RARW |                |
| 0 1                                                                                                              | 2       | 3                | 4m             |
| HPA CHARTERED ARCHITECTS<br>29 CASTLE HILL, LANCASTER LA1 1YN<br>☎ 01524 32479<br>№ hpa@hpa.ltd<br>중 www.hpa.ltd |         |                  |                |