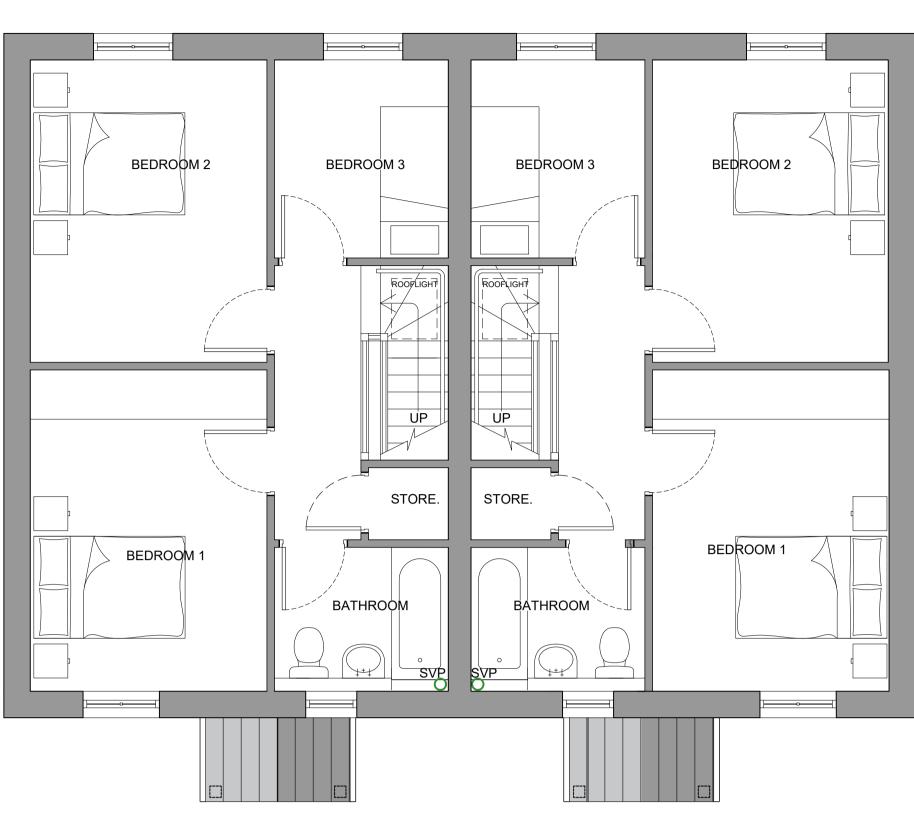

## FIRST FLOOR PLAN

| DRAWING STATUS<br>PLANNING |  |  |                                                     | SCALE :              | 1:50 @ A1                    |  |
|----------------------------|--|--|-----------------------------------------------------|----------------------|------------------------------|--|
|                            |  |  |                                                     | DATE : December 2023 |                              |  |
| DRAWING No. 2312-124       |  |  |                                                     |                      | DRAWN : JS<br>CHECKED : RARW |  |
|                            |  |  |                                                     |                      |                              |  |
|                            |  |  | A CHARTE<br>CASTLE HILI<br>01524 3247<br>hpa@hpa.lt | L, LA<br>'9          |                              |  |