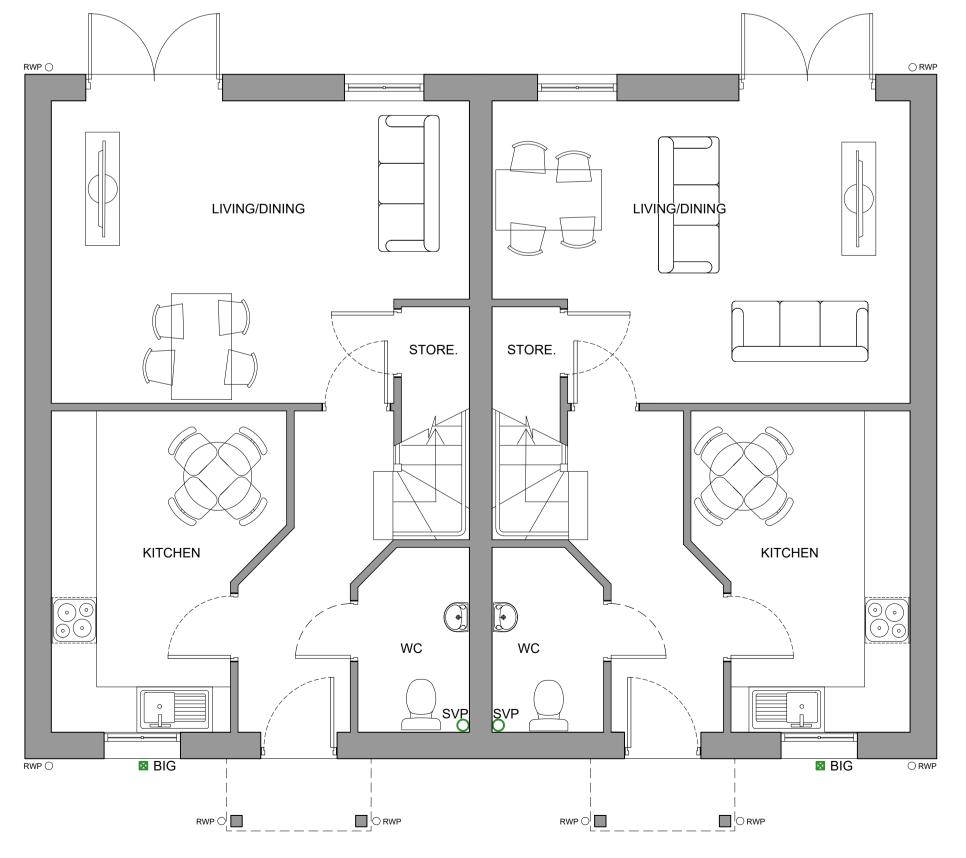

## **GROUND FLOOR PLAN**



## FIRST FLOOR PLAN



| DRAWING STATUS<br>PLANNING |  |  |                                                     | SCALE :              | 1:50 @ A1                    |  |
|----------------------------|--|--|-----------------------------------------------------|----------------------|------------------------------|--|
|                            |  |  |                                                     | DATE : December 2023 |                              |  |
| DRAWING No. 2312-124       |  |  |                                                     |                      | DRAWN : JS<br>CHECKED : RARW |  |
|                            |  |  |                                                     |                      |                              |  |
|                            |  |