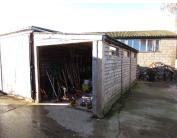

Existing Garage & Workshop Building:

| C       | Minor amendments                         |  | 23-01-24 |  |
|---------|------------------------------------------|--|----------|--|
| B       | Photos of Existing Garage/Workshop added |  | 22-11-22 |  |
| A       | Fence line added                         |  | 18-11-22 |  |
| evision | Description                              |  | Date     |  |