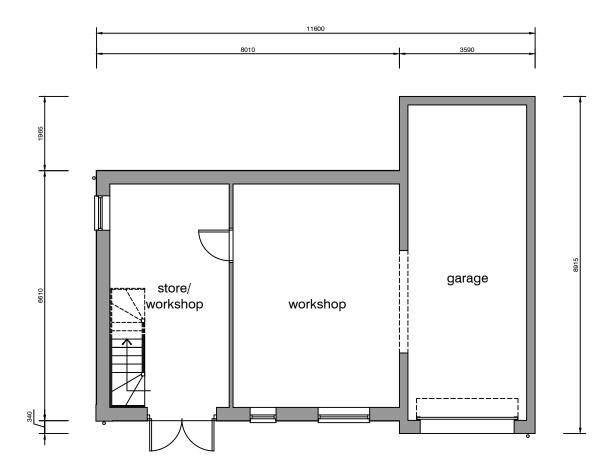

Ground Floor Plan

First Floor Plan

Do not scale, use figured dimensions only. All discrepancies to be notified to Artech Designs Limited. This drawing remains the copyright of Artech Designs Limited.

| A                                                                                           | Minor amendments to 'as built'   |            |  |                                                                   | 23-01-24 |  |
|---------------------------------------------------------------------------------------------|----------------------------------|------------|--|-------------------------------------------------------------------|----------|--|
| Revision                                                                                    | Description                      |            |  |                                                                   | Date     |  |
| Mr J Foster                                                                                 |                                  |            |  |                                                                   |          |  |
| Replacement Garage & Workshop<br>92 Jerusalem Road, Skellingthorpe<br>Lincoln, Lincolnshire |                                  |            |  |                                                                   |          |  |
| Drawin                                                                                      | Drawing: Proposals - Floor Plans |            |  |                                                                   |          |  |
| Status:                                                                                     | Planning                         |            |  | arteo                                                             | ch       |  |
| Scale:                                                                                      | 1:100 @ A3                       |            |  | DESI                                                              | GNS      |  |
| Date:                                                                                       | November 2022                    |            |  | Artech Designs Ltd<br>Architectural Consultants                   |          |  |
| Drwg. I                                                                                     | No: 1305H/102                    |            |  | 6 Meadow Rise - Saxilby<br>Lincoln - LN1 2HW<br>Tel: 01522 803362 |          |  |
| Revisio                                                                                     | n: A                             | Drawn by . |  | Mob 07808<br>martin@artechdesign                                  | ns.co.uk |  |