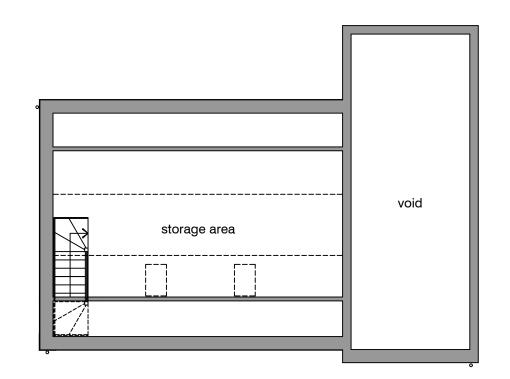

Ground Floor Plan

First Floor Plan

Do not scale, use figured dimensions only. All discrepancies to be notified to Artech Designs Limited. This drawing remains the copyright of Artech Designs Limited.

| A                                                                                           | Minor amendments to 'as built'   |            |  |                                                                   | 23-01-24 |  |
|---------------------------------------------------------------------------------------------|----------------------------------|------------|--|-------------------------------------------------------------------|----------|--|
| Revision                                                                                    | Description                      |            |  |                                                                   | Date     |  |
| Mr J Foster                                                                                 |                                  |            |  |                                                                   |          |  |
| Replacement Garage & Workshop<br>92 Jerusalem Road, Skellingthorpe<br>Lincoln, Lincolnshire |                                  |            |  |                                                                   |          |  |
| Drawin                                                                                      | Drawing: Proposals - Floor Plans |            |  |                                                                   |          |  |
| Status:                                                                                     | Planning                         |            |  | arteo                                                             | ch       |  |
| Scale:                                                                                      | 1:100 @ A3                       |            |  | DESI                                                              | GNS      |  |
| Date:                                                                                       | November 2022                    |            |  | Artech Designs Ltd<br>Architectural Consultants                   |          |  |
| Drwg. I                                                                                     | No: 1305H/102                    |            |  | 6 Meadow Rise - Saxilby<br>Lincoln - LN1 2HW<br>Tel: 01522 803362 |          |  |
| Revisio                                                                                     | n: A                             | Drawn by . |  | Mob 07808<br>martin@artechdesign                                  | ns.co.uk |  |