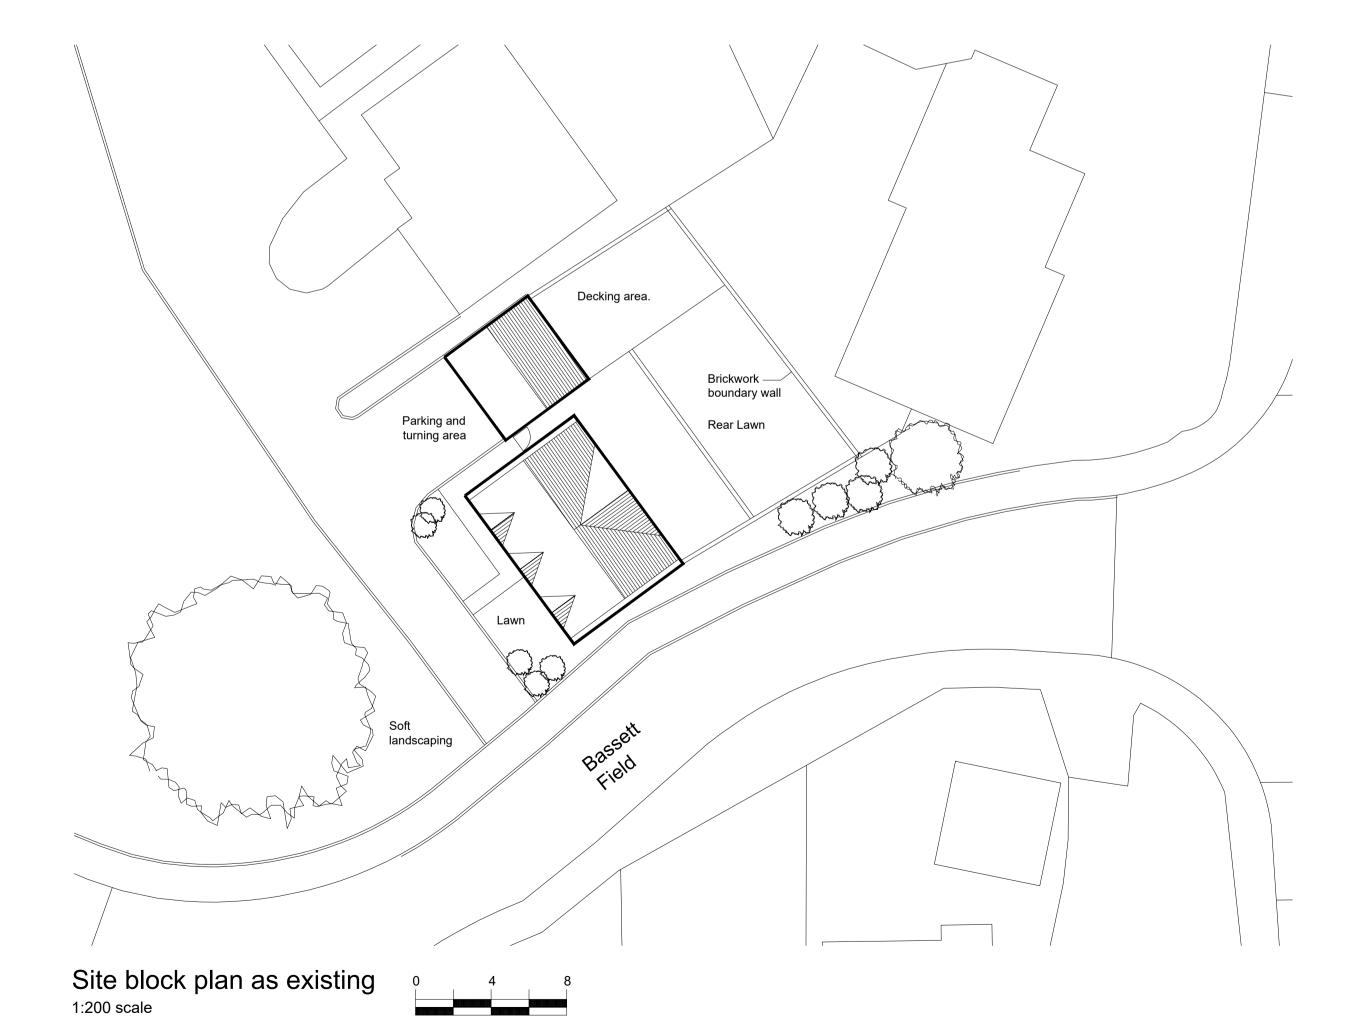

North East elevation as existing 1:100 scale

| GriffithsDesign<br>Architectural Technologists.        |                                                                                                |                  |    |
|--------------------------------------------------------|------------------------------------------------------------------------------------------------|------------------|----|
| Tel: 07969446621<br>Email: griffithsdesign@outlook.com |                                                                                                |                  |    |
| Client                                                 | Mr & Mrs Read                                                                                  |                  |    |
| Project                                                | Proposed extension and alterations at;<br>41 Bassets Field, Thornhill,<br>Cardiff,<br>CF14 9UG |                  |    |
| Drawing                                                | Existing Floor plans, elevations & Site block plan                                             |                  |    |
| Date Janu                                              | uary 2024                                                                                      | Scale 1:100 @ A1 |    |
| Drawn by Checked by Revision                           | JG<br>***                                                                                      | Drawing No [PP]  | 01 |