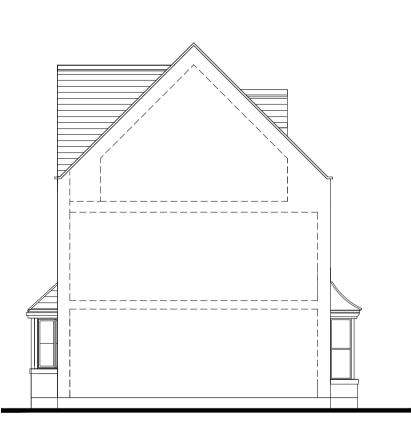

North East elevation as existing 1:100 scale

| GriffithsDesign<br>Architectural Technologists.        |                                                                                                |                  |    |
|--------------------------------------------------------|------------------------------------------------------------------------------------------------|------------------|----|
| Tel: 07969446621<br>Email: griffithsdesign@outlook.com |                                                                                                |                  |    |
| Client                                                 | Mr & Mrs Read                                                                                  |                  |    |
| Project                                                | Proposed extension and alterations at;<br>41 Bassets Field, Thornhill,<br>Cardiff,<br>CF14 9UG |                  |    |
| Drawing                                                | Existing Floor plans, elevations & Site block plan                                             |                  |    |
| Date Janu                                              | uary 2024                                                                                      | Scale 1:100 @ A1 |    |
| Drawn by Checked by Revision                           | JG<br>***                                                                                      | Drawing No [PP]  | 01 |