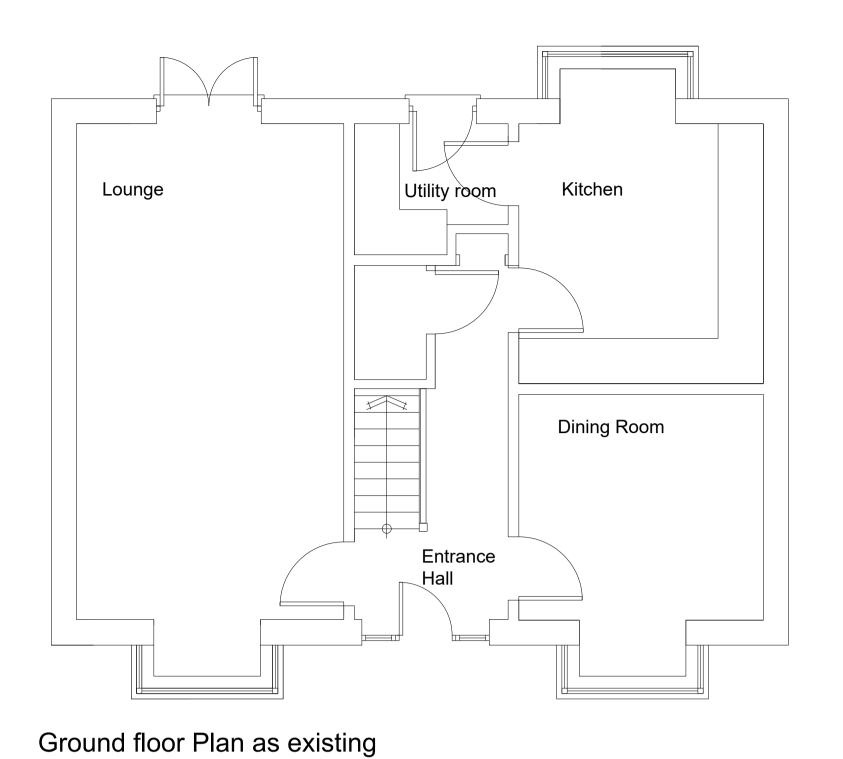

First floor Plan as existing

Second floor Plan as existing 1:50 scale

South West elevation as existing
1:100 scale

South East elevation as existing 1:100 scale

1:50 scale

North West elevation as existing 1:100 scale