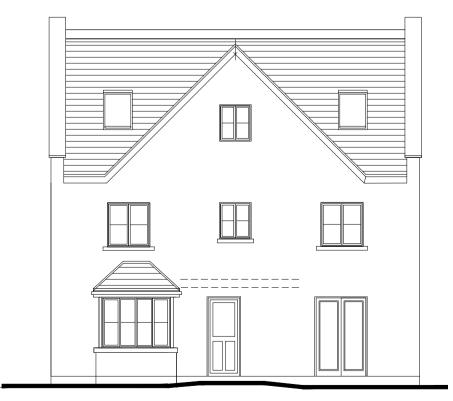

North East elevation as existing 1:100 scale

| GriffithsDesign<br>Architectural Technologists.        |                                                                                                |                  |    |
|--------------------------------------------------------|------------------------------------------------------------------------------------------------|------------------|----|
| Tel: 07969446621<br>Email: griffithsdesign@outlook.com |                                                                                                |                  |    |
| Client                                                 | Mr & Mrs Read                                                                                  |                  |    |
| Project                                                | Proposed extension and alterations at;<br>41 Bassets Field, Thornhill,<br>Cardiff,<br>CF14 9UG |                  |    |
| Drawing                                                | Existing Floor plans, elevations & Site block plan                                             |                  |    |
| Date Janu                                              | uary 2024                                                                                      | Scale 1:100 @ A1 |    |
| Drawn by Checked by Revision                           | JG<br>***                                                                                      | Drawing No [PP]  | 01 |