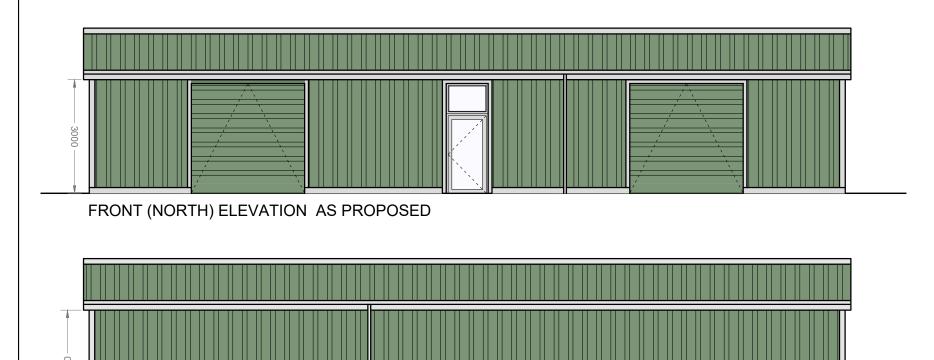

## MATERIAL FINISHES

Walls/Roof: Sheet metal cladding (colour: green) Door/Window:PVCu, double glaze (colour: grey) Shutter Doors: Metal clad (colour: green to mate

REAR (SOUTH) ELEVATION AS PROPOSED