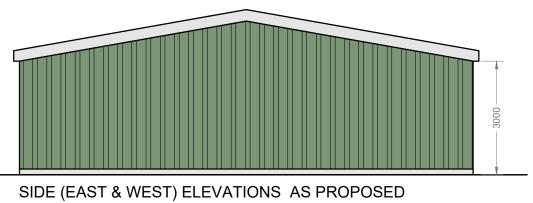

## MATERIAL FINISHES

Walls/Roof: Sheet metal cladding (colour: green) Door/Window:PVCu, double glaze (colour: grey) Shutter Doors: Metal clad (colour: green to mate

REAR (SOUTH) ELEVATION AS PROPOSED