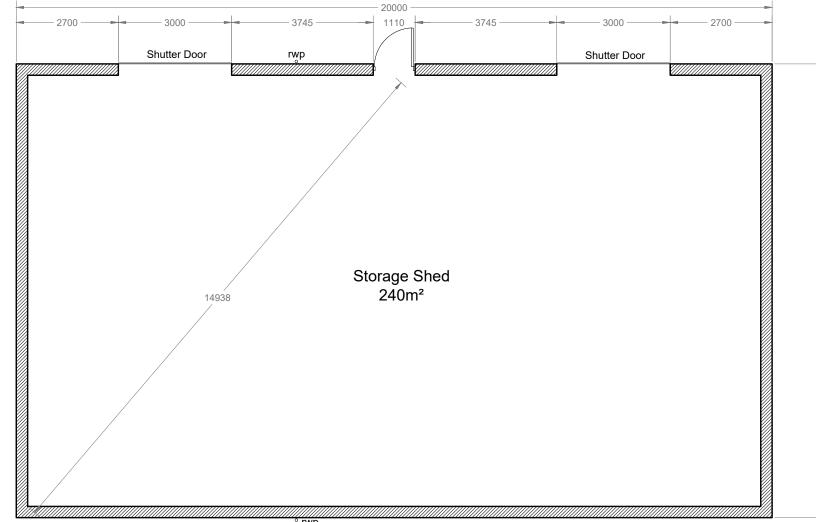

GROUND FLOOR PLAN AS PROPOSED



## MATERIAL FINISHES

Walls/Roof: Sheet metal cladding (colour: green) Door/Window:PVCu, double glaze (colour: grey) Shutter Doors: Metal clad (colour: green to mate



REAR (SOUTH) ELEVATION AS PROPOSED

## General Notes:

Do not scale from this drawing- refer only to stated dimensions. If in doubt request clarification from this office. This drawing, and associated copyright, is the property of Convery Prenty Shields Architects Ltd.



## PLANNING

|                       | ConveryPrentyShields<br>A R C H I T E C T S<br>144 West George Street, Glasgow, G2 2HG www.cpsarchitects.co.uk 0141 258 3100 |                                                                              |            |
|-----------------------|--------------------------------------