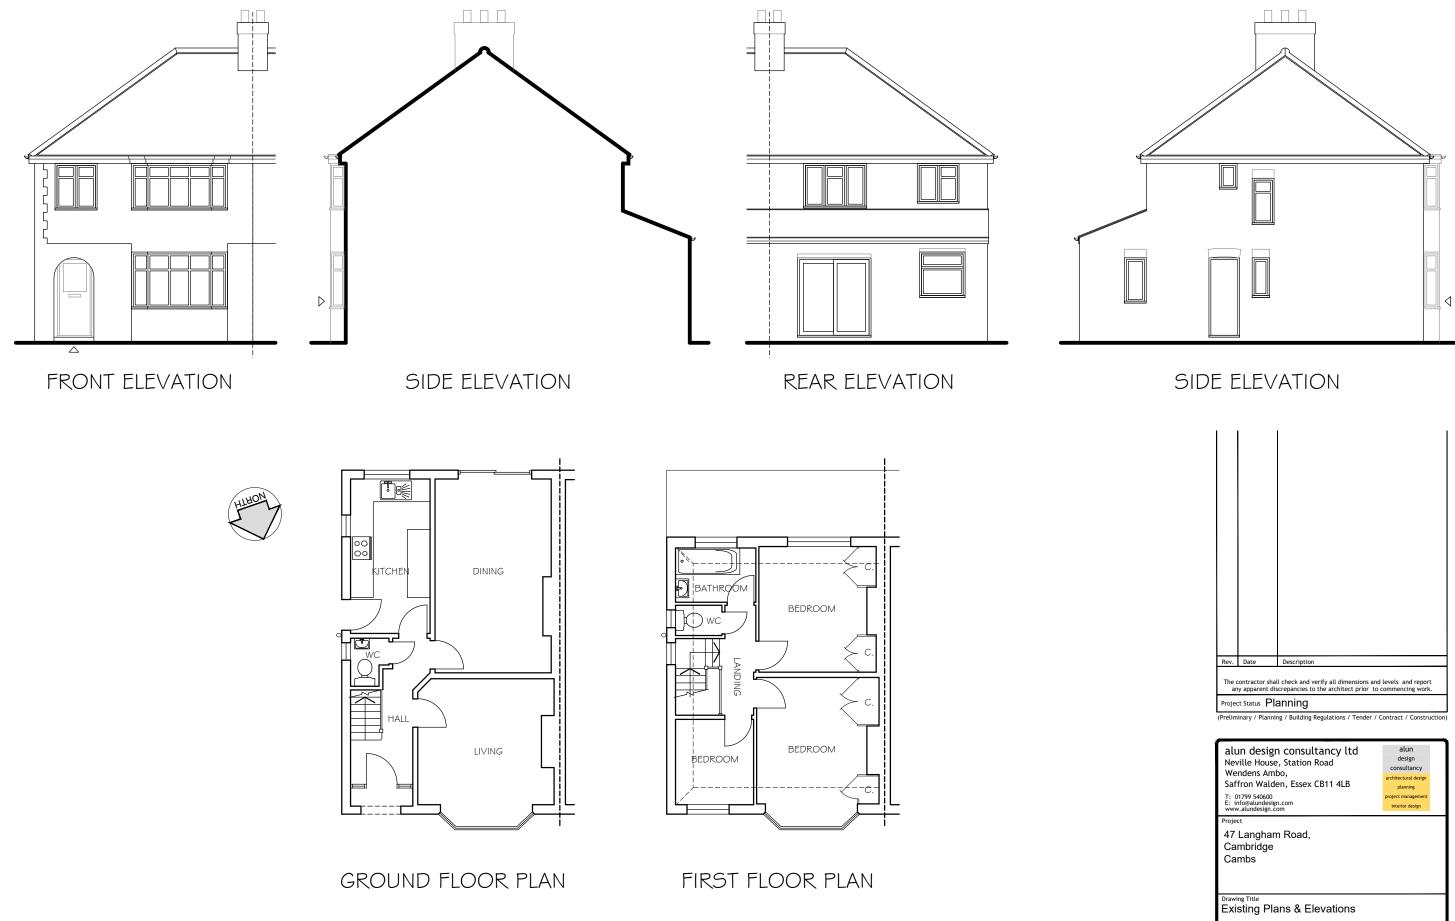

0

5

10

SCALE BAR 1:100

| Rev.                                                                                                                                                                                                                                                                 | Date | Description |  |
|----------------------------------------------------------------------------------------------------------------------------------------------------------------------------------------------------------------------------------------------------------------------|------|-------------|--|
| The contractor shall check and verify all dimensions and levels and report<br>any apparent discrepancies to the architect prior to commencing work.<br>Project Status Planning<br>(Preliminary / Planning / Building Regulations / Tender / Contract / Construction) |      |             |  |
| alun design consultancy ltd<br>Neville House, Station Road<br>Wendens Ambo,<br>Saffron Walden, Essex CB11 4LB<br>T: 01799 540600<br>E: info@alundesign.com<br>www.alundesign.com<br>Project<br>47 Langham Road,<br>Cambridge<br>Cambs                                |      |             |  |

This Drawing is Copyright © Alun Design Consultancy Ltd

Drawn adc

E/5305/24/EX-01

Scale at A3

<sub>Date</sub> Jan 24

Site Post Co

CB1 3SD

Checked