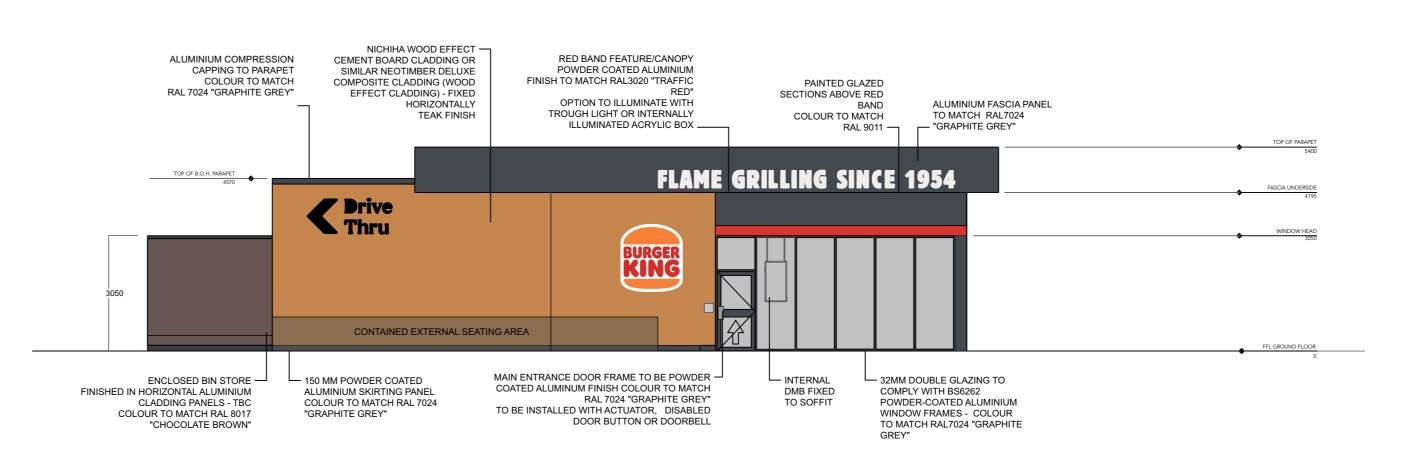

Proposed Plan @ 1:100

Proposed **North Elevation** @ 1:100

Proposed West Elevation @ 1:100

Proposed East Elevation @ 1:100

NORTH

Proposed **South Elevation** @ 1:100

## **PLANNING**

| Project                         | Project | Numb |
|---------------------------------|---------|------|
| Burger King<br>Alloa Park Drive | 10      | 74   |

### Drawing

Proposed Plan and Elevations

|            | _        |  |
|------------|----------|--|
| Dwg Number | Revision |  |
| As Noted   | СМс      |  |
| Scale      | Drawn b  |  |