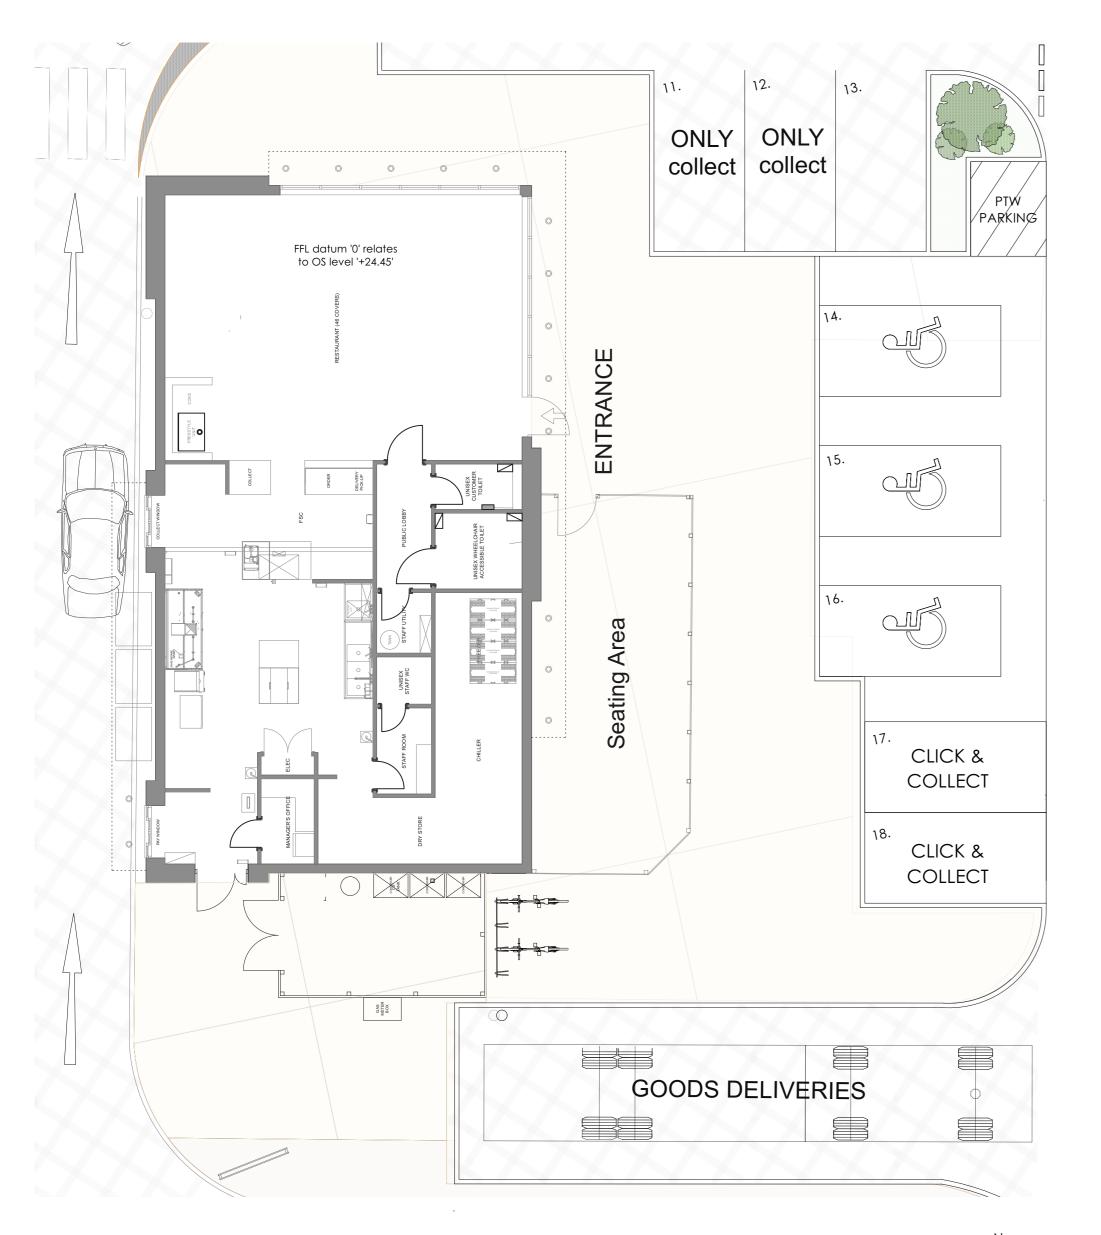

Proposed Plan @ 1:100

Proposed **North Elevation** @ 1:100

Proposed West Elevation @ 1:100

Proposed East Elevation @ 1:100

NORTH

Proposed **South Elevation** @ 1:100

## **PLANNING**

| Project                         | Project | Numb |
|---------------------------------|---------|------|
| Burger King<br>Alloa Park Drive | 10      | 74   |

### Drawing

Proposed Plan and Elevations

|            | _        |  |
|------------|----------|--|
| Dwg Number | Revision |  |
| As Noted   | СМс      |  |
| Scale      | Drawn b  |  |