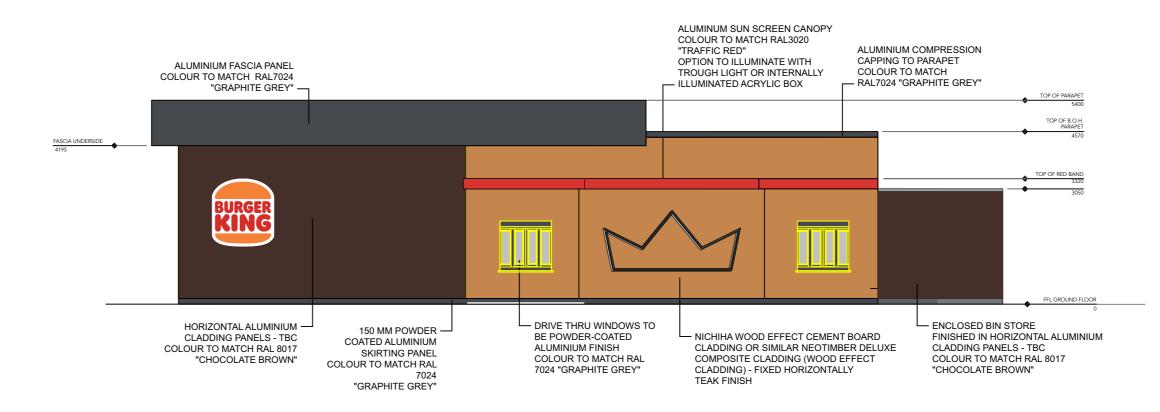

Proposed Plan @ 1:100

Proposed **North Elevation** @ 1:100

Proposed West Elevation @ 1:100

Proposed East Elevation @ 1:100

NORTH

Proposed **South Elevation** @ 1:100

## **PLANNING**

| Project                         | Project | Numb |
|---------------------------------|---------|------|
| Burger King<br>Alloa Park Drive | 10      | 74   |

### Drawing

Proposed Plan and Elevations

|            | _        |  |
|------------|----------|--|
| Dwg Number | Revision |  |
| As Noted   | СМс      |  |
| Scale      | Drawn b  |  |