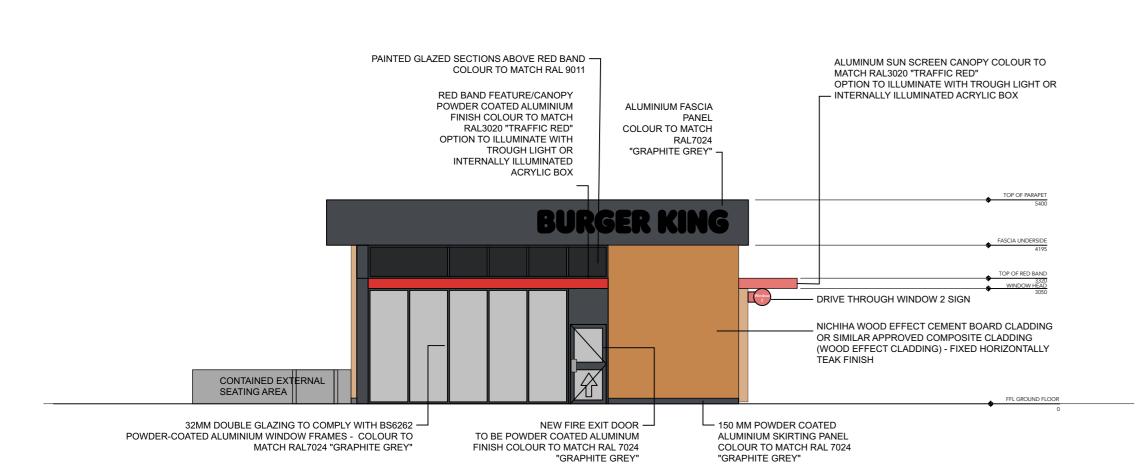

Proposed Plan @ 1:100

Proposed **North Elevation** @ 1:100

Proposed West Elevation @ 1:100

Proposed East Elevation @ 1:100

NORTH

Proposed **South Elevation** @ 1:100

## **PLANNING**

| Project                         | Project | Numb |
|---------------------------------|---------|------|
| Burger King<br>Alloa Park Drive | 10      | 74   |

### Drawing

Proposed Plan and Elevations

|            | _        |  |
|------------|----------|--|
| Dwg Number | Revision |  |
| As Noted   | СМс      |  |
| Scale      | Drawn b  |  |