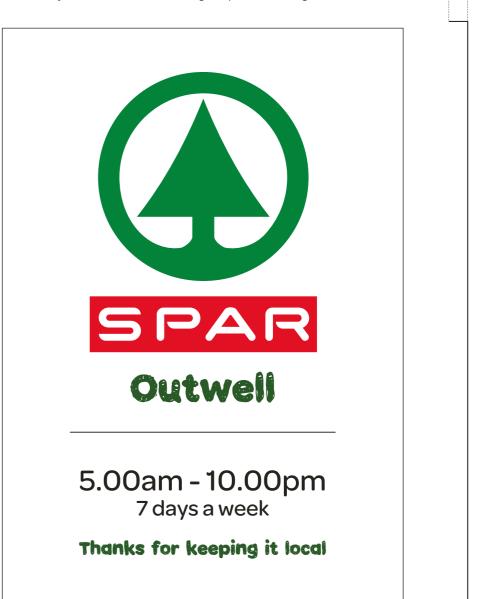

## 5 WALL PANEL (RIGHT ELEVATION)

MATERIAL: Aluminium
DIMENSIONS: 1060x1570mm

RETURNS: 50mm

**PRINT:** Grey adhesive print with gloss laminate applied and wrapped around returns

FIX: Directly into wall with aluminium angle in place of existing

APPROX. HEIGHT FROM GROUND: 1.7m O/A DEPTH OF SIGN: Approx. 0.05m LARGEST LETTER HEIGHTS: TREE = 55.3cm

COLOUR REFS: SPAR = PANTONE 185c (Red), RAL 9003 (White), TREE = PANTONE 356c (Green)

Side profile 1:10 @ A3