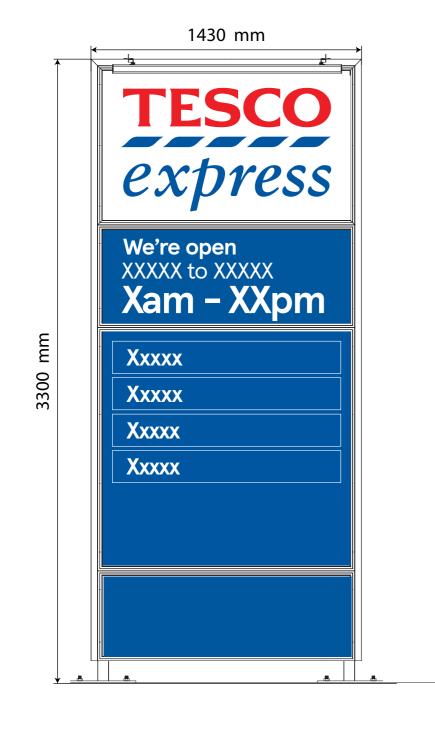

## SIGN 10 1430x3300 mm

New 3.3m high internally illuminated double sided gantry

|    | <b>TESCO</b>                                                                                                                                                                                                                                                                                                                                                                                                                                                                                                                                                                                                                                                                                                                                                                                                                                                                                                                                                                                                                                                                                                                                                                                                                                                                                                                                                                                                                                                                                                                                                                                                                                                                                                                                                                                                                                                                                                                                                                                                                                                                                                                  |
|----|-------------------------------------------------------------------------------------------------------------------------------------------------------------------------------------------------------------------------------------------------------------------------------------------------------------------------------------------------------------------------------------------------------------------------------------------------------------------------------------------------------------------------------------------------------------------------------------------------------------------------------------------------------------------------------------------------------------------------------------------------------------------------------------------------------------------------------------------------------------------------------------------------------------------------------------------------------------------------------------------------------------------------------------------------------------------------------------------------------------------------------------------------------------------------------------------------------------------------------------------------------------------------------------------------------------------------------------------------------------------------------------------------------------------------------------------------------------------------------------------------------------------------------------------------------------------------------------------------------------------------------------------------------------------------------------------------------------------------------------------------------------------------------------------------------------------------------------------------------------------------------------------------------------------------------------------------------------------------------------------------------------------------------------------------------------------------------------------------------------------------------|
|    | FEASIBILITY PLANNING                                                                                                                                                                                                                                                                                                                                                                                                                                                                                                                                                                                                                                                                                                                                                                                                                                                                                                                                                                                                                                                                                                                                                                                                                                                                                                                                                                                                                                                                                                                                                                                                                                                                                                                                                                                                                                                                                                                                                                                                                                                                                                          |
|    | STORE PLANNING DEPARTMENT<br>PROPERTY SERVICES<br>HIGHWOODS BUILDING, KESTREL WAY<br>WELWYN GARDEN CITY, HERTFORDSHIRE, ALZ 1GB UK                                                                                                                                                                                                                                                                                                                                                                                                                                                                                                                                                                                                                                                                                                                                                                                                                                                                                                                                                                                                                                                                                                                                                                                                                                                                                                                                                                                                                                                                                                                                                                                                                                                                                                                                                                                                                                                                                                                                                                                            |
| DV | TILLING OKTORING, ALL INCOMENDATION OF A STATEMENT |
|    |                                                                                                                                                                                                                                                                                                                                                                                                                                                                                                                                                                                                                                                                                                                                                                                                                                                                                                                                                                                                                                                                                                                                                                                                                                                                                                                                                                                                                                                                                                                                                                                                                                                                                                                                                                                                                                                                                                                                                                                                                                                                                                                               |