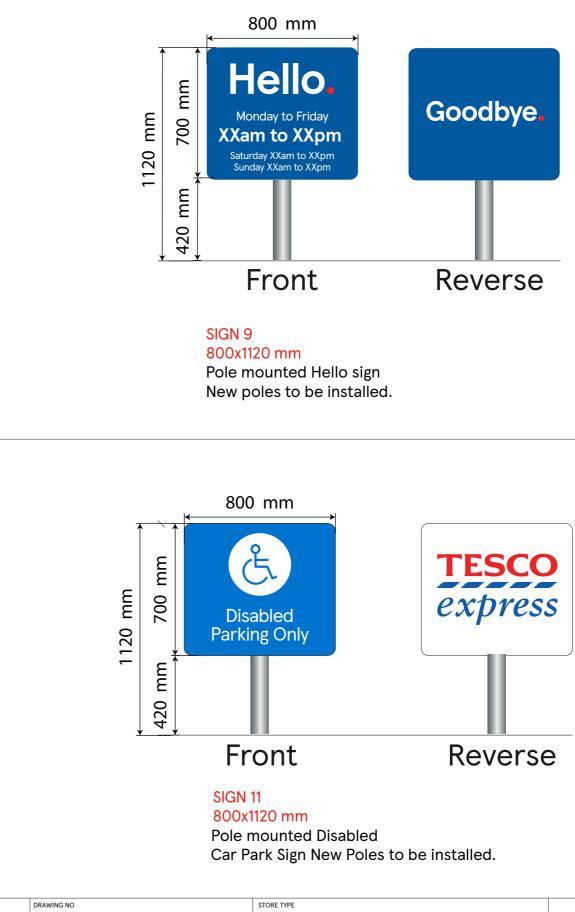

## SIGN 10 1430x3300 mm

New 3.3m high internally illuminated double sided gantry



|    | <b>TESCO</b>