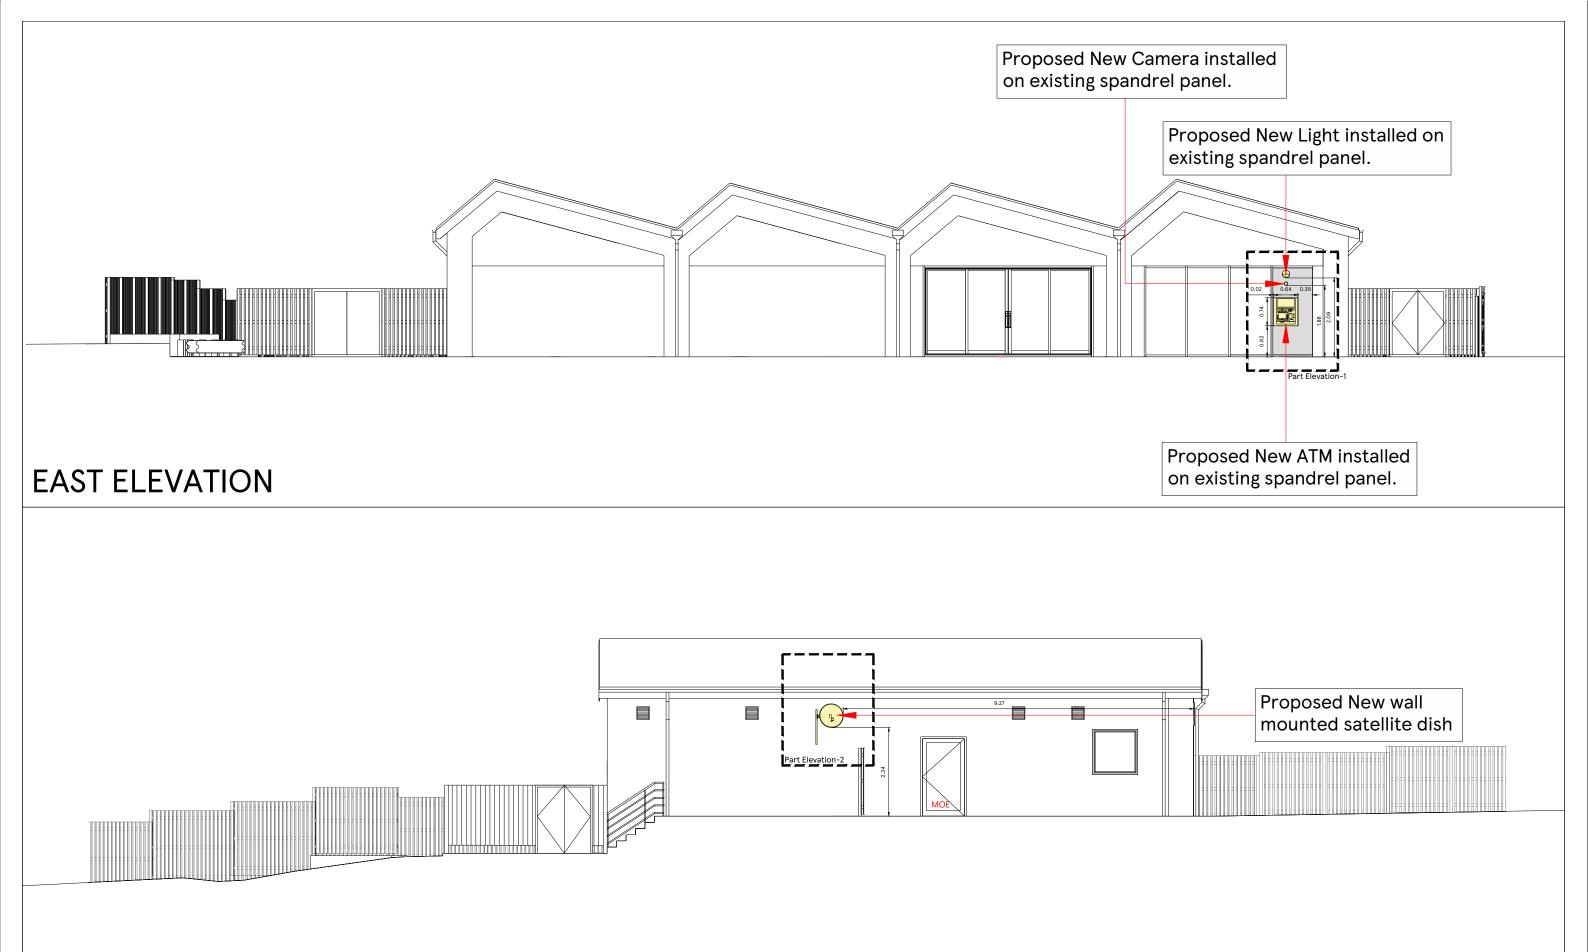

| DRAWING NO 03_MANS_03E                 | <u> </u>        | STORE TYPE EXPRESS             |  |  |  |  |
|----------------------------------------|-----------------|--------------------------------|--|--|--|--|
| SCALE<br>1:100@A3                      | DATE 23.01.2024 | STORE NAME MANSFIELD WOODHOUSE |  |  |  |  |
| CHECKED BY DEEKSHA DRAWN BY PUNITH K N |                 | PROPOSED ELEVATION_ATM         |  |  |  |  |