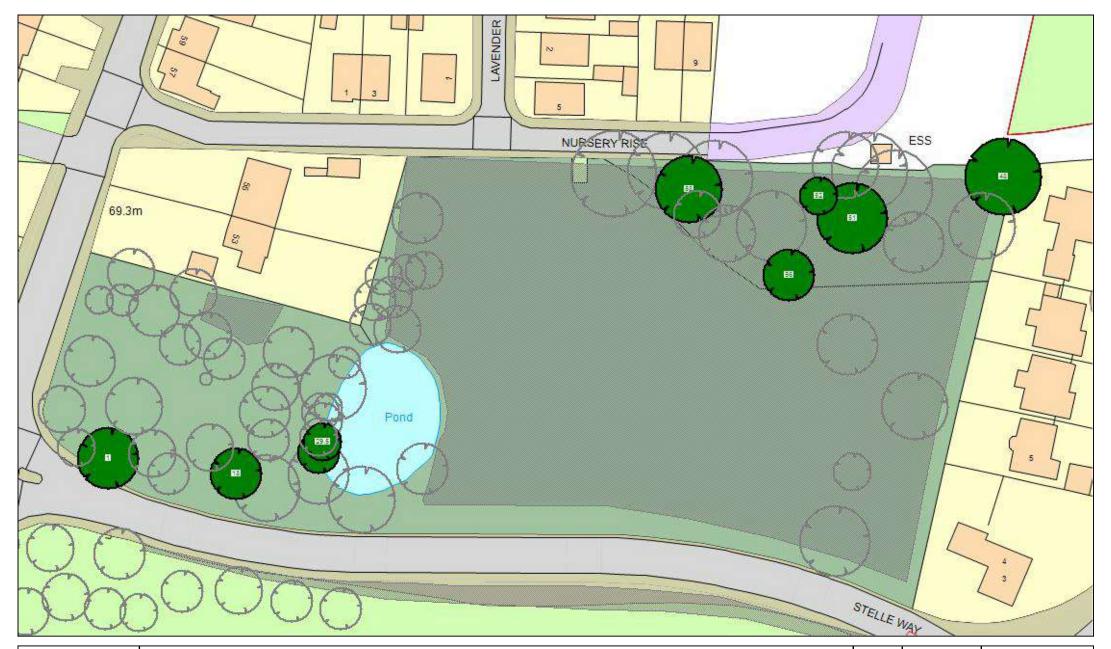

| Tree Id | Common           | Height | Spread | Age Class    | Site features             | Recommendations                                                      | Priority   |
|---------|------------------|--------|--------|--------------|---------------------------|----------------------------------------------------------------------|------------|
| 1       | Common<br>Walnut | 12.0m  | 13.0m  | Young-Mature | None recorded             | Crown Lift Highway<br>General Works                                  | Priority 2 |
| 18      | Common Ash       | 14.0m  | 11.0m  | Young-Mature | None recorded             | Clean Out<br>General Works                                           | Priority 2 |
| 29.5    | Crack Willow     | 14.0m  | 8.0m   | Young-Mature | None recorded             | General Works<br>Pollard                                             | Priority 2 |
| 30      | Norway Maple     | 9.0m   | 9.0m   | Over-Mature  | None recorded             | General Works<br>Re-pollard                                          | Priority 2 |
| 48      | Common Lime      | 22.0m  | 16.0m  | Mature       | Adjacent - Private garden | Clean Out - Remove dead<br>wood<br>General Works                     | Priority 2 |
| 51      | Austrian Pine    | 21.0m  | 15.0m  | Over-Mature  | None recorded             | Clean Out - Remove large<br>deadwood lowest 3 limbs<br>General Works | Priority 2 |
| 52      | Sycamore         | 11.0m  | 8.0m   | Young-Mature | None recorded             | Section Fell                                                         | Priority 2 |
| 56      | Common<br>Walnut | 14.0m  | 11.0m  | Mature       | None recorded             | Section Fell - Trunk<br>leaning over path                            | Priority 2 |
| 58      | Crack Willow     | 16.0m  | 14.0m  | Middle-Aged  | None recorded             | Section Fell                                                         | Priority 2 |
|         |                  |        |        |              |                           | Total: 9 trees/groups                                                |            |

Scale Unknown

Date 20/11/2023

Reproduced from the Ordnance Survey mapping with the permission of the Controller of Her Majesty's Stationery Office. (c) Crown Copyright Reserved. Unauthorised reproduction infringes Crown Copyright and may lead to prosecution or civil proceedings.