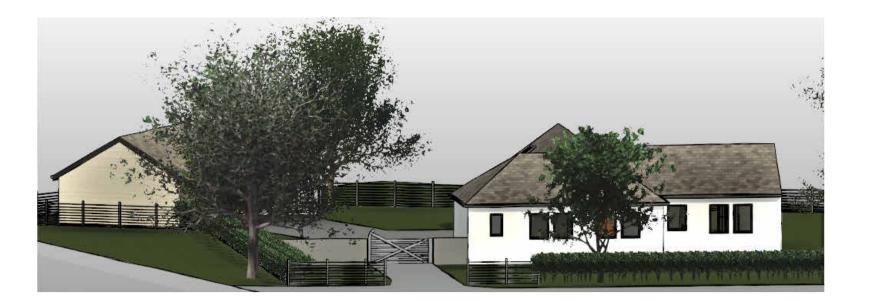

| SKETCH DWG   | PRESENTATION |
|--------------|--------------|
| PLANNING DWG | WARRANT DWG  |
| TENDER DWG   | FINAL ISSUE  |

Client: Mr & Mrs G Davidson

Address:

Notes:

Hillburn, Yett Tarbolton

Proposed New Dwelling House

Land Adjacent Oakbank Yett

Title: Proposed Plans

DWG NO: 0872 PP 01

As indicated Drawn By:
A. Mair Dec 23