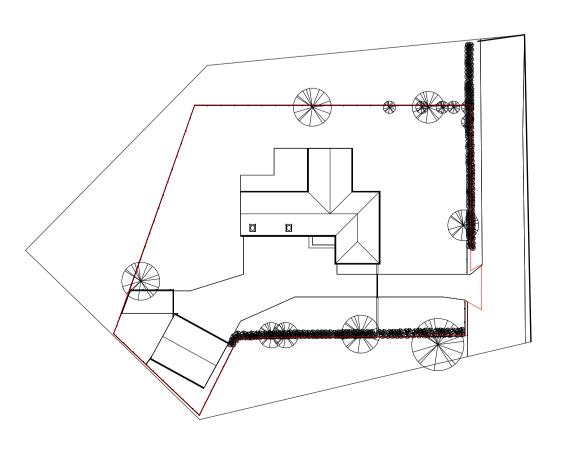

Site 1:500

Copyright: The copyright of this drawing is vested in Stairhill Architecture Ltd. It shall not be used or copied without permission by anyone for any purpose. Do not scale this drawing, work to figured dimensions only. All dimensions are in millimeters unless stated otherwise.

Land Adjacent Oakbank Yett

Title: Proposed Plans

DWG NO: 0872 PP 01

As indicated Drawn By:
A. Mair Dec 23