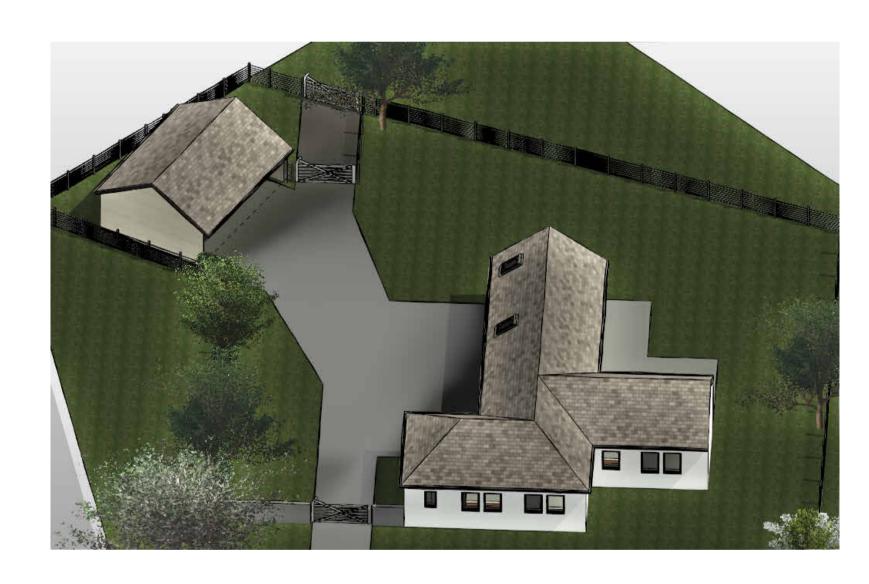

| SKETCH DWG   | PRESENTATION |
|--------------|--------------|
| PLANNING DWG | WARRANT DWG  |
| TENDER DWG   | FINAL ISSUE  |

Client: Mr & Mrs G Davidson

Address:

Notes:

Hillburn, Yett Tarbolton

Proposed New Dwelling House

Land Adjacent Oakbank Yett

Title: Proposed Plans

DWG NO: 0872 PP 01

As indicated Drawn By:
A. Mair Dec 23