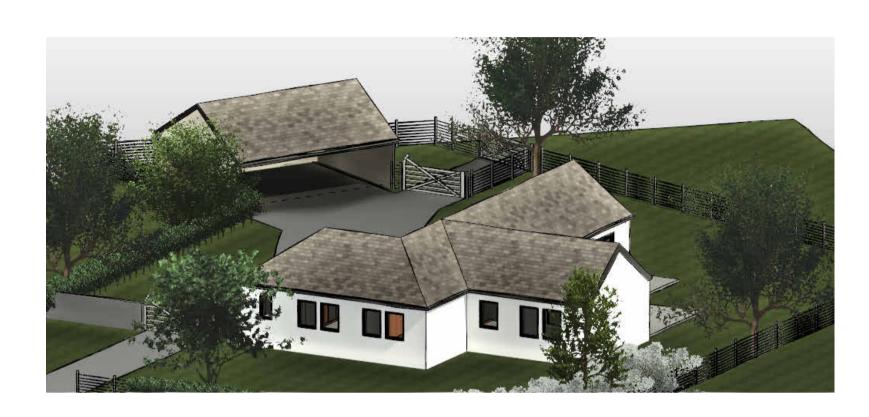

| SKETCH DWG   | PRESENTATION |
|--------------|--------------|
| PLANNING DWG | WARRANT DWG  |
| TENDER DWG   | FINAL ISSUE  |

Client: Mr & Mrs G Davidson

Address:

Notes:

Hillburn, Yett Tarbolton

Proposed New Dwelling House

Land Adjacent Oakbank Yett

Title: Proposed Plans

DWG NO: 0872 PP 01

As indicated Drawn By:
A. Mair Dec 23