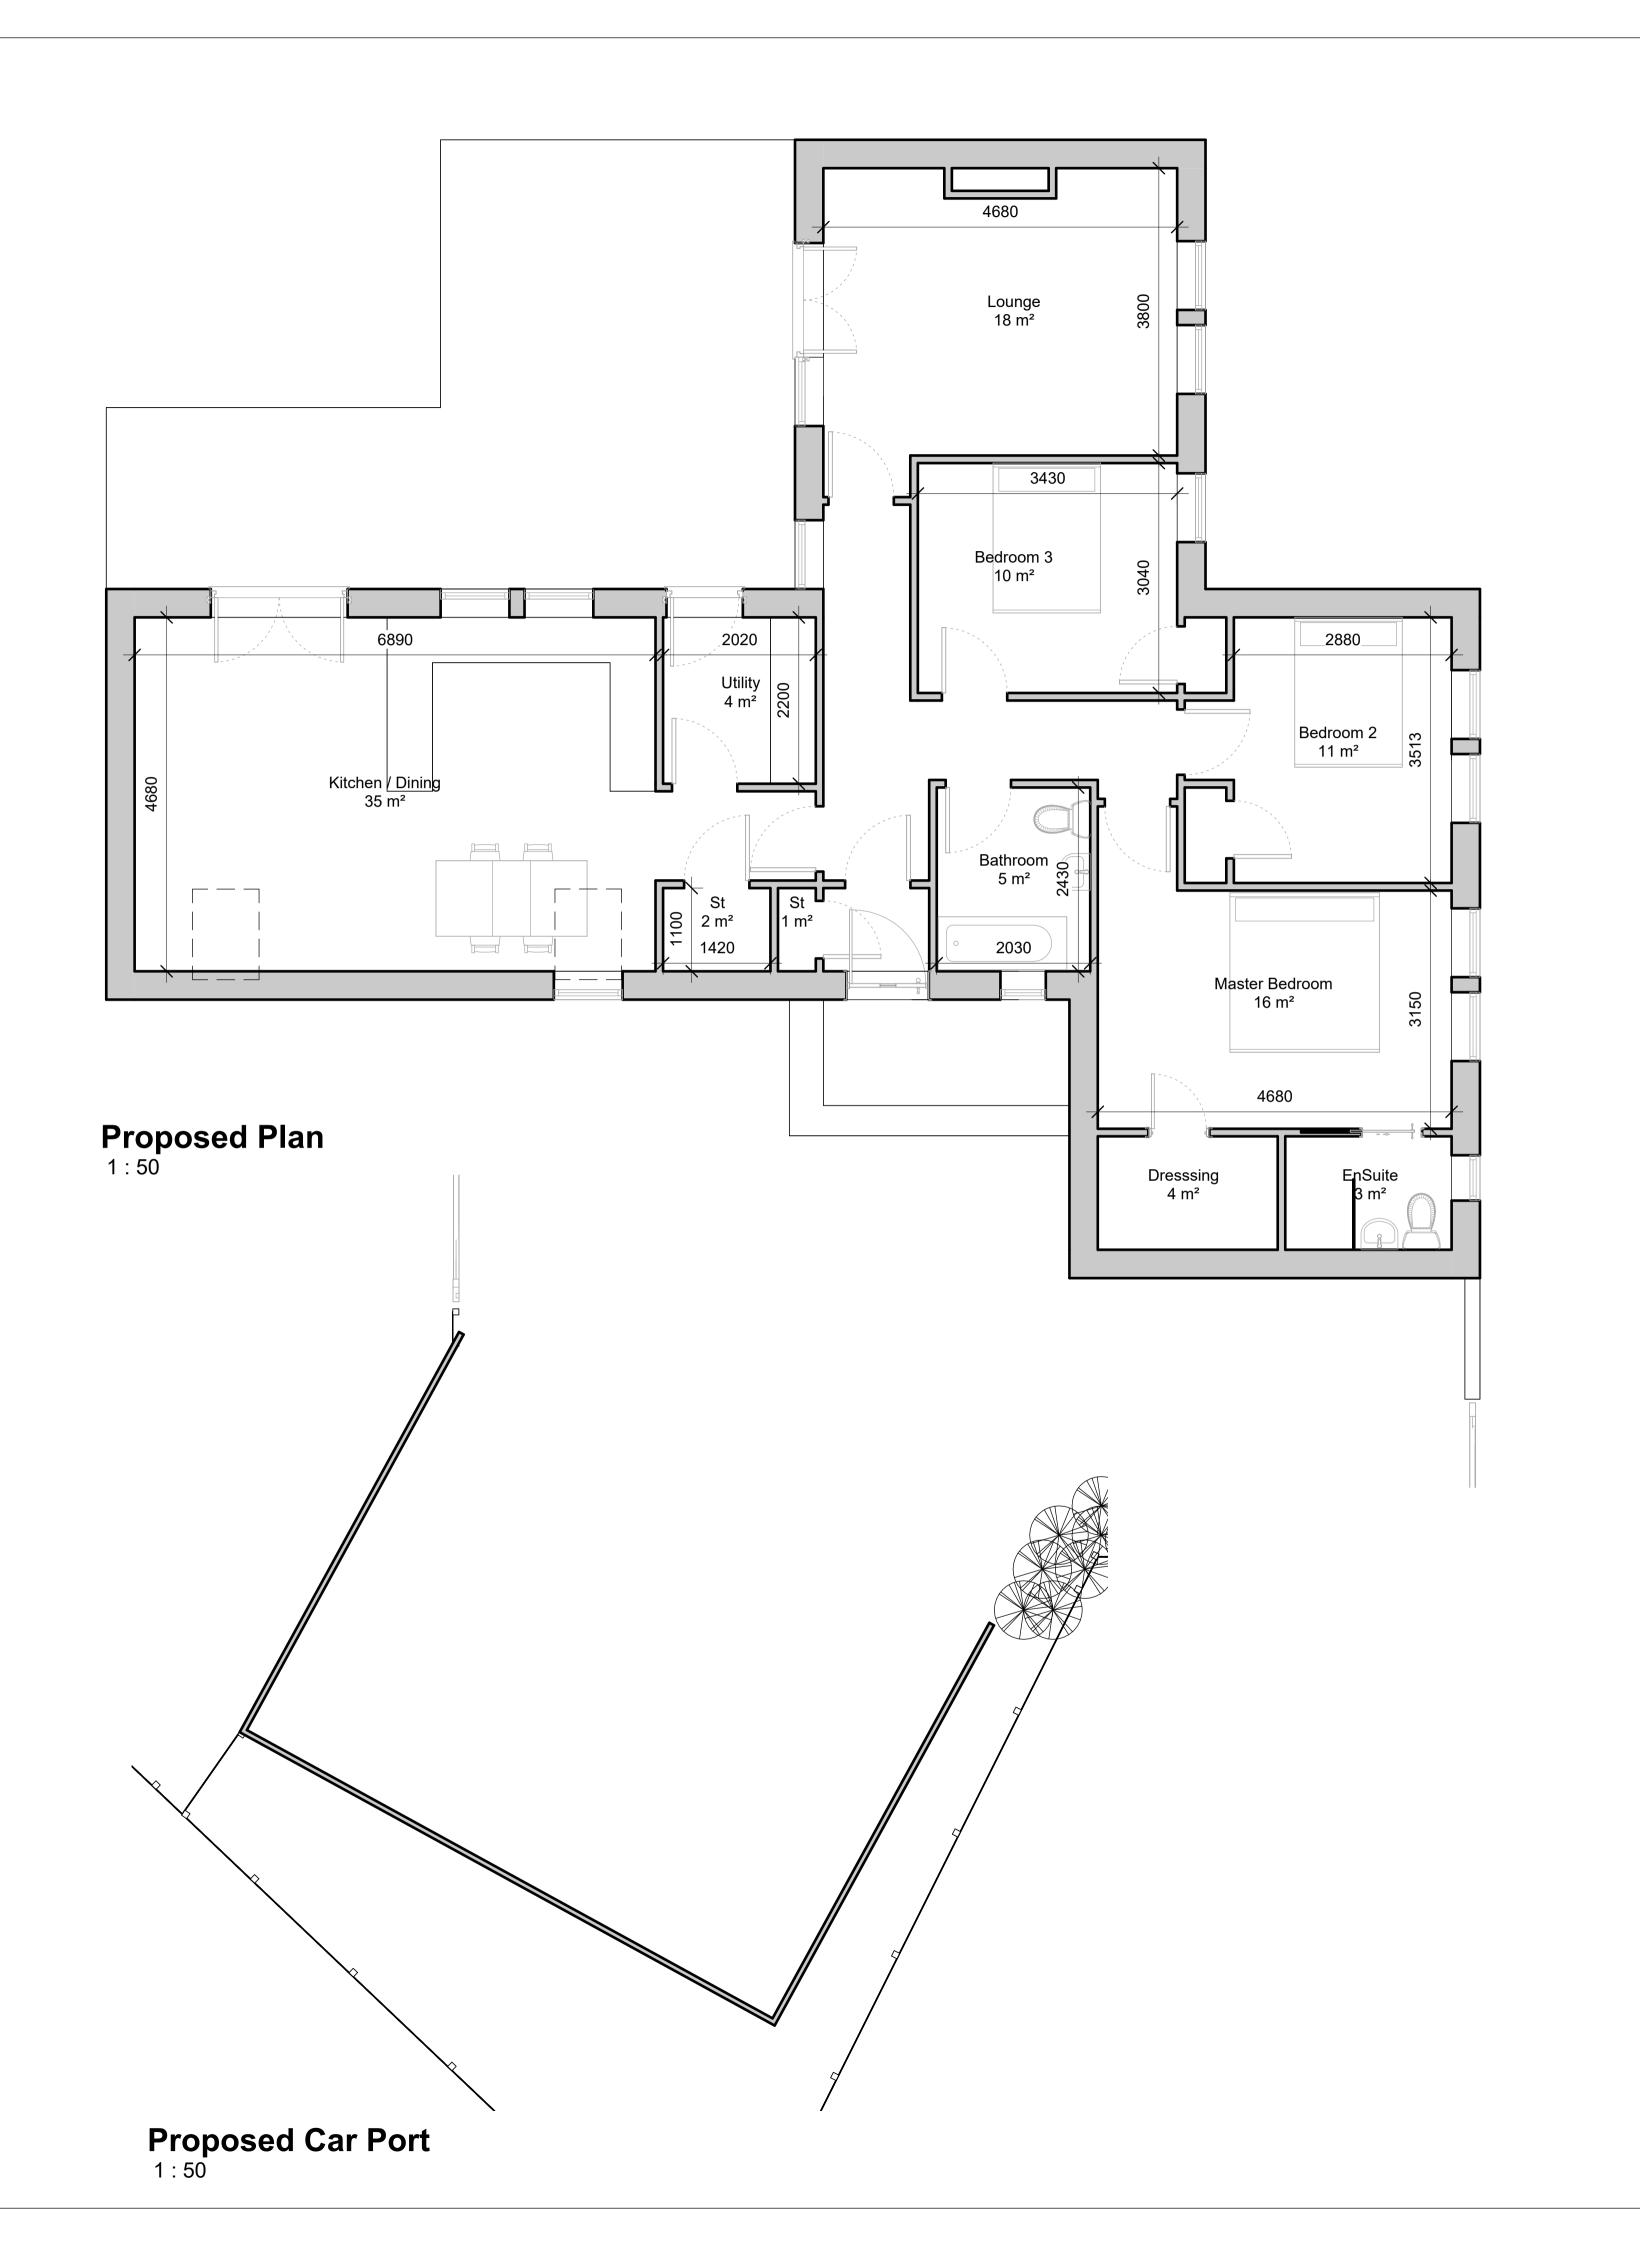

Site 1:500

Copyright: The copyright of this drawing is vested in Stairhill Architecture Ltd. It shall not be used or copied without permission by anyone for any purpose. Do not scale this drawing, work to figured dimensions only. All dimensions are in millimeters unless stated otherwise.

| SKETCH DWG   | PRESENTATION |
|--------------|--------------|
| PLANNING DWG | WARRANT DWG  |
| TENDER DWG   | FINAL ISSUE  |

Client: Mr & Mrs G Davidson

Address:

Notes:

Hillburn, Yett Tarbolton

Proposed New Dwelling House

Land Adjacent Oakbank Yett

Title: Proposed Plans

DWG NO: 0872 PP 01

As indicated Drawn By:
A. Mair Dec 23