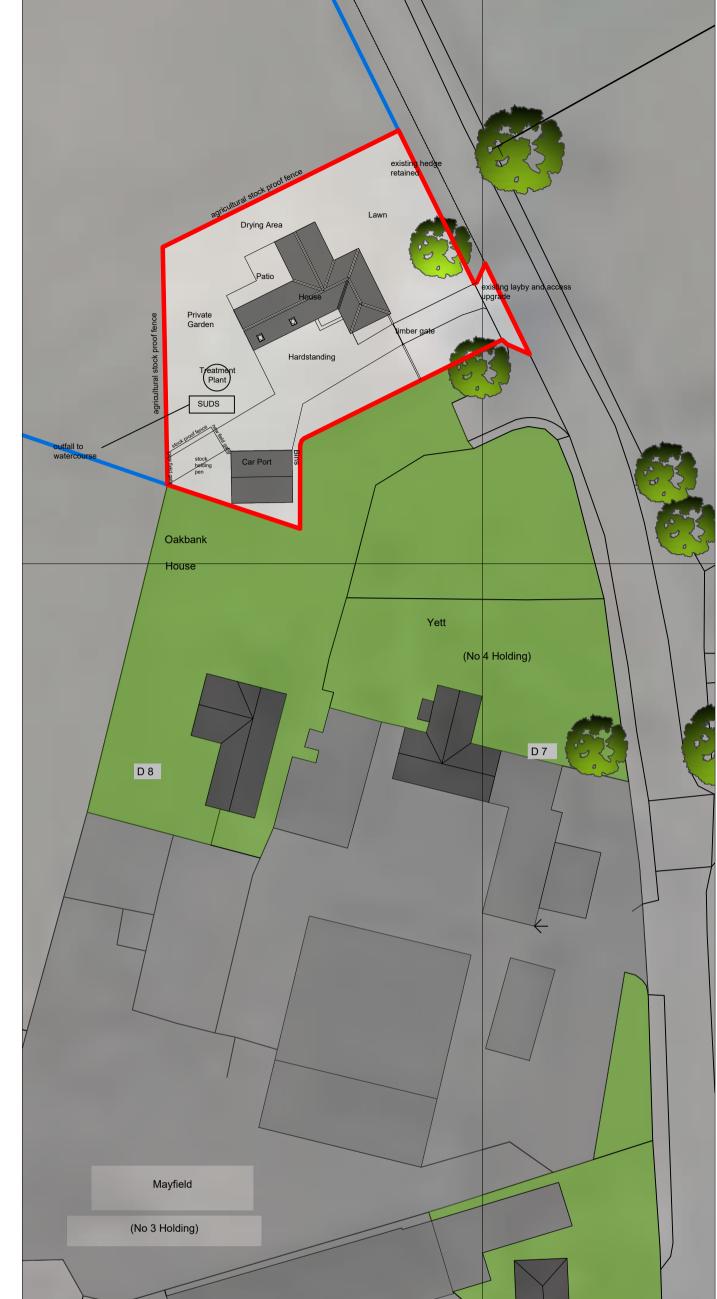

Remaining allowance = 3 houses

New planting to be in line with ecology report recommendations.

Land adjacent Oakbank House, Yett.

Site & Location Plan

0872 LOC 01

SHEET SIZE 1:1250 A1 DRAWN BY A. Mair Jan 24

STAIRHILL, MAUCHLINE AYRSHIRE WWW.STAIRHILL.CO.UK e: INFO@STAIRHILL.CO.UK t: 01292 591500