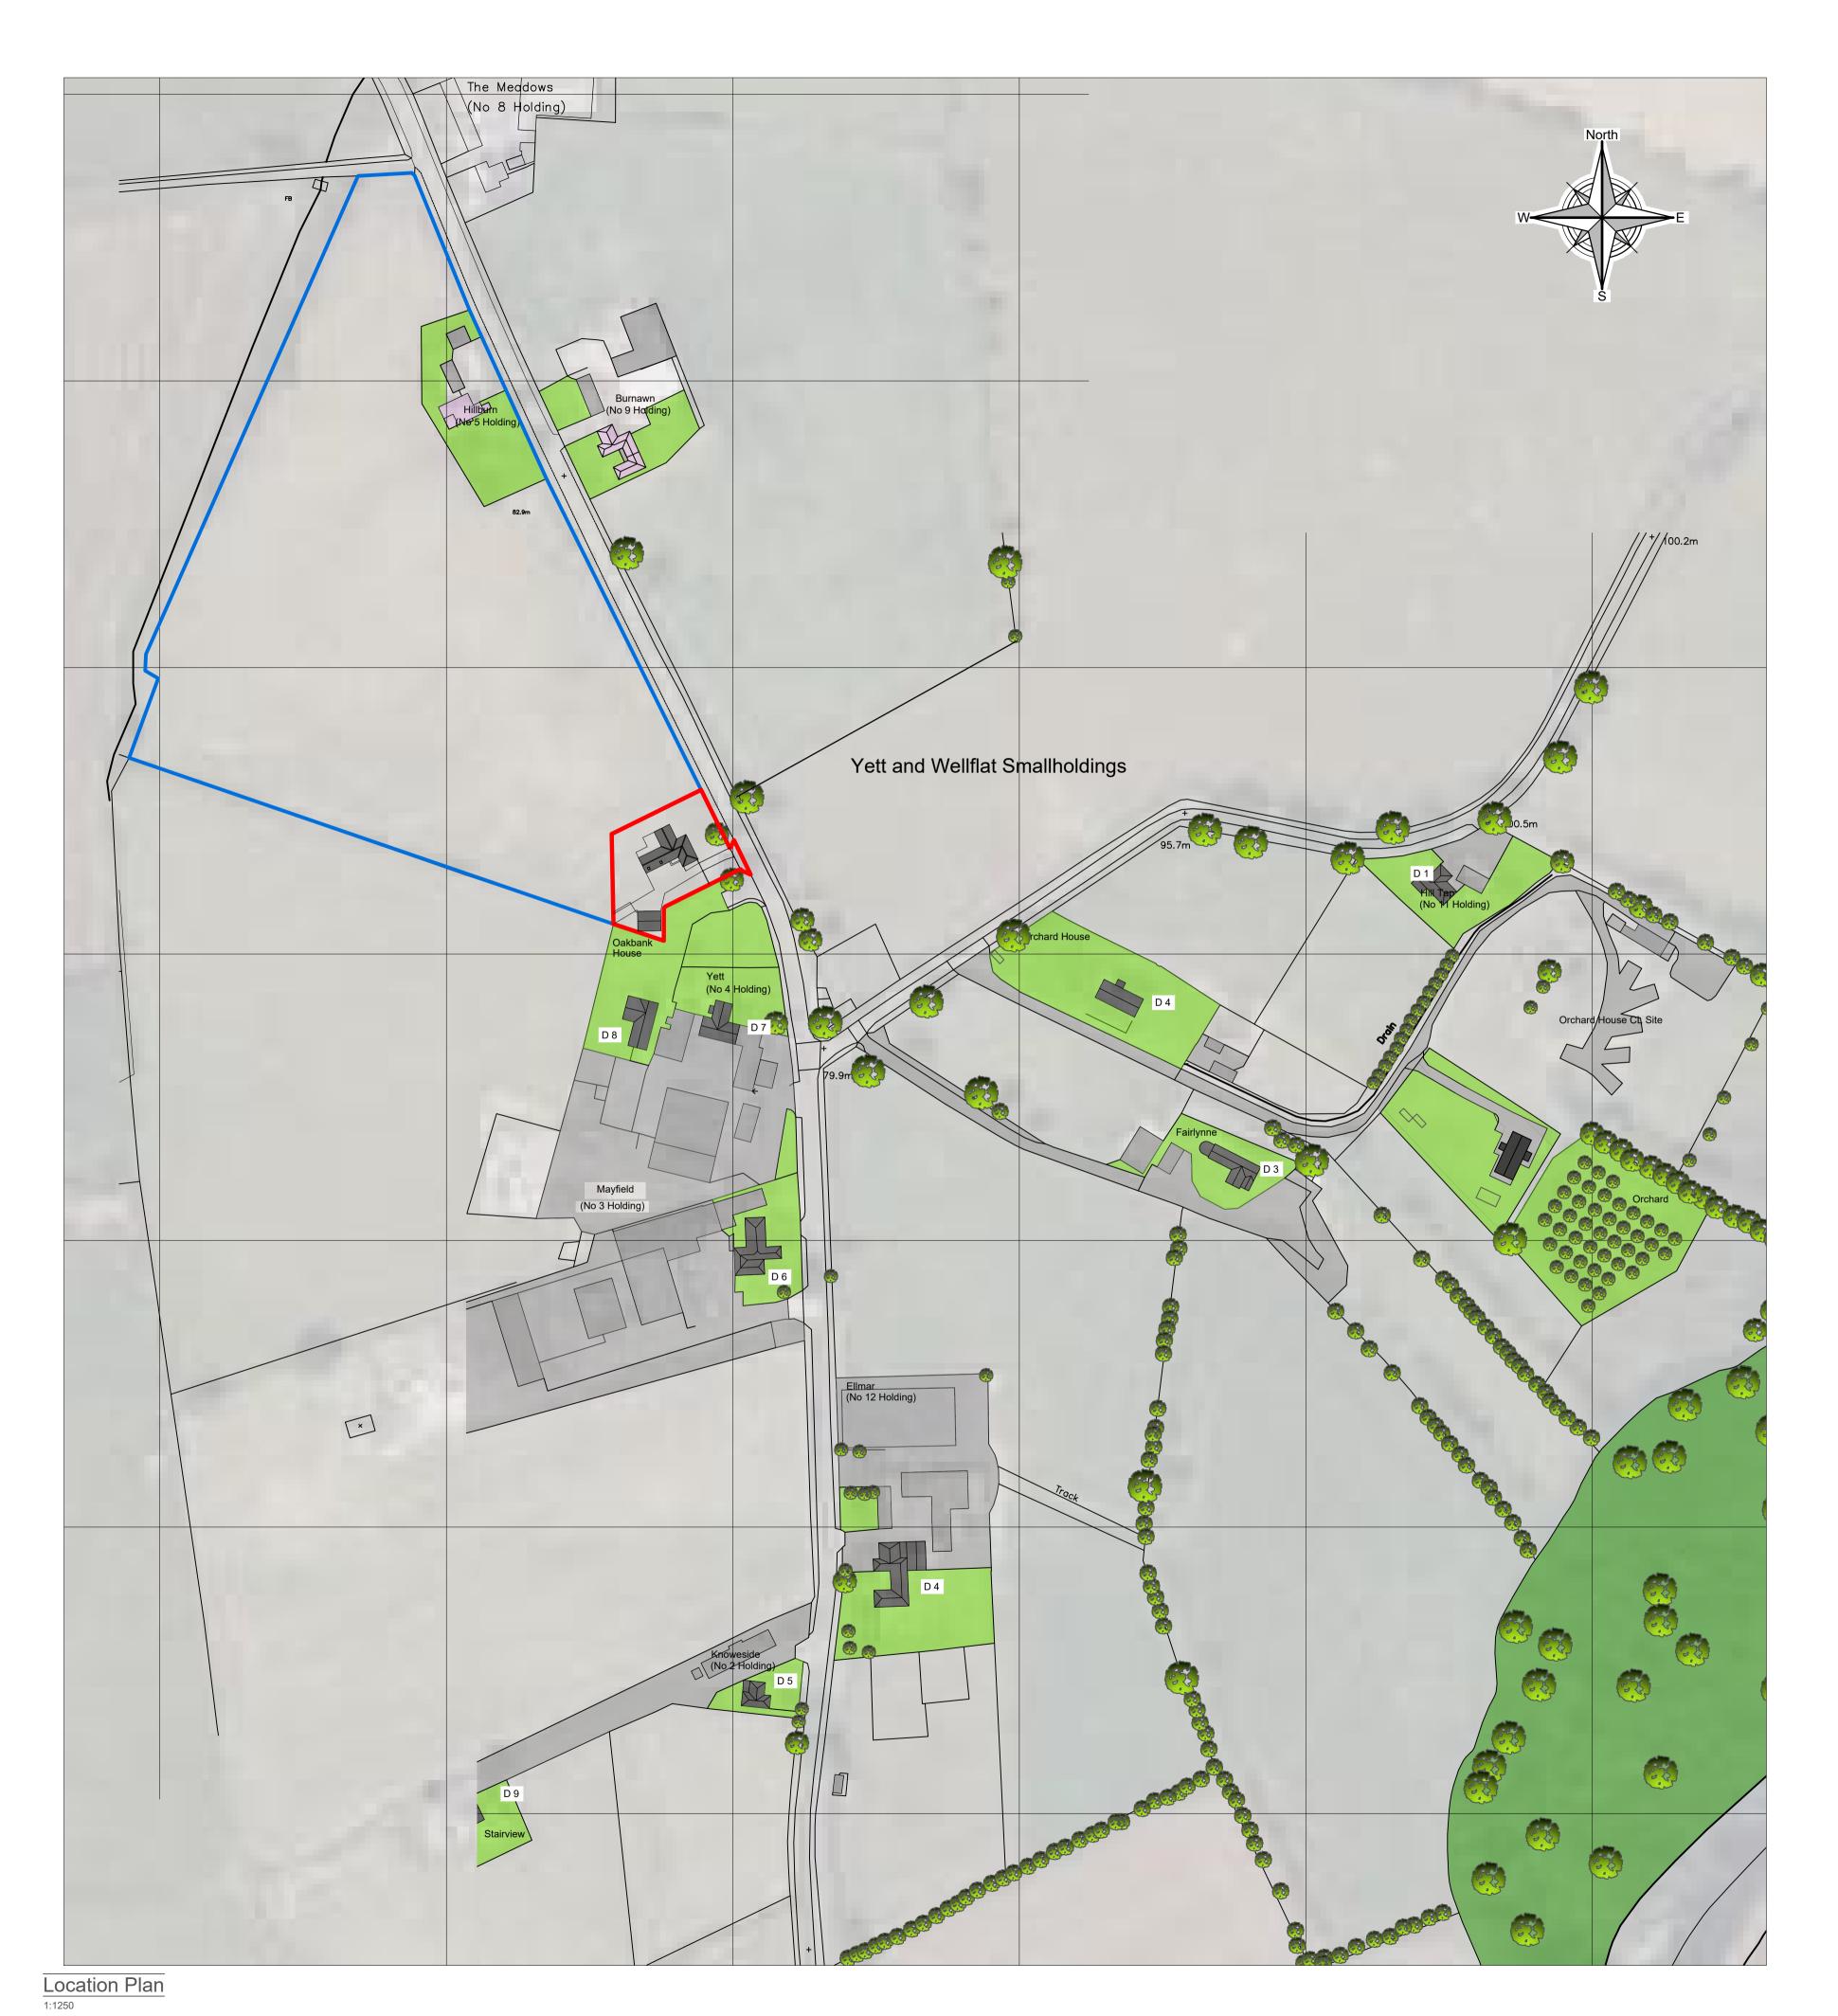

Site Plan

Rural Location Plan

Dwelling Age

Pre Nov 20th 2014

D1 - Hill Tap, Yett

D3 - Fairlynne, Yett
D4 - Ellmar, Yett
D5 - Knoweside, Yett

D6 - Mayfield, Yett
D7 - Yett D8 - Oakbank House, Yett

Post Nov 20th 2014

D2 - Orchard House Yett

Hamlet Size pre Nov 20th 2014 = 7 dwellings

 $50\% = 3\frac{1}{2}$  dwellings

Allowance left = 4 houses (rounded up to nearest dwelling)

23/00060/APP for 1 dwelling house APPROVED 17th May 2023

Remaining allowance = 3 houses

New planting to be in line with ecology report recommendations.

Land adjacent Oakbank House, Yett.

Site & Location Plan

0872 LOC 01

SHEET SIZE 1:1250 A1 DRAWN BY A. Mair Jan 24

STAIRHILL, MAUCHLINE AYRSHIRE WWW.STAIRHILL.CO.UK e: INFO@STAIRHILL.CO.UK t: 01292 591500