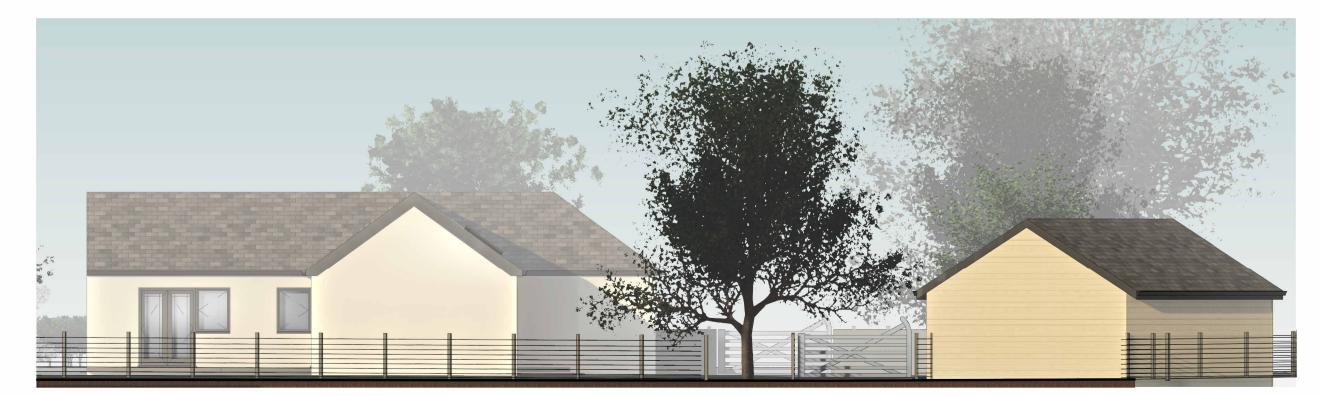

**East** 1 : 100

North 1:100

**South** 1: 100

**West** 1:100

# Proposed House Finishes

Natural slate roof
Black UPVC deepflow gutters
Black UPVC fascia and soffit
Off white wetdash render walls
Anthracite triple galzed windows
Anthracite doors TBC by client

### Proposed Car port Finishes

Natural slate roof Timber frame structure to be clad with timber

Landscaping
Existing boundaries to be retained with new addition of stob and wire stockproof fences.
Hawthron mixed hedging in line with ecology report.