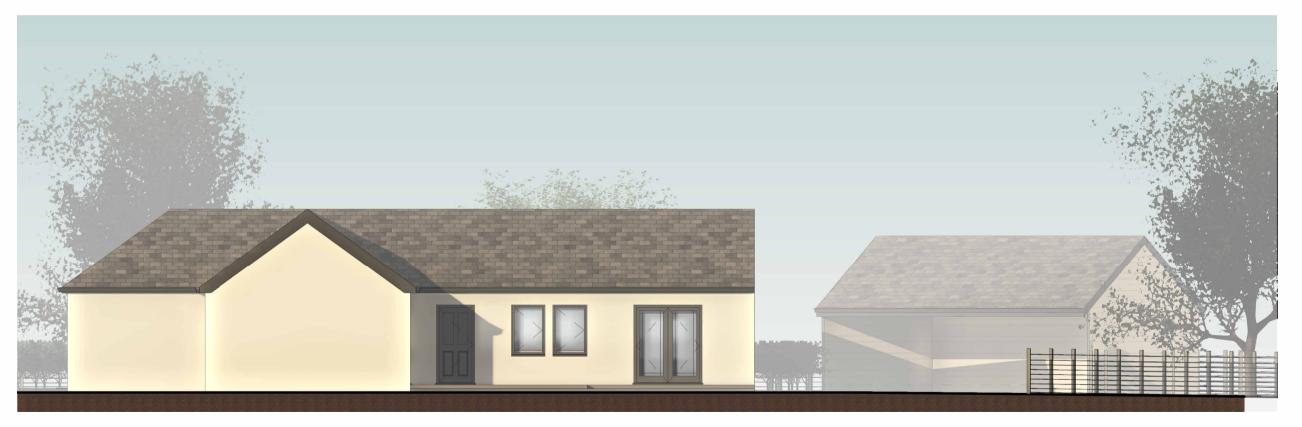

**East** 1 : 100

North 1:100

**South** 1: 100

**West** 1:100

# Proposed House Finishes

Natural slate roof
Black UPVC deepflow gutters
Black UPVC fascia and soffit
Off white wetdash render walls
Anthracite triple galzed windows
Anthracite doors TBC by client

### Proposed Car port Finishes

Natural slate roof Timber frame structure to be clad with timber

Landscaping
Existing boundaries to be retained with new addition of stob and wire stockproof fences.
Hawthron mixed hedging in line with ecology report.