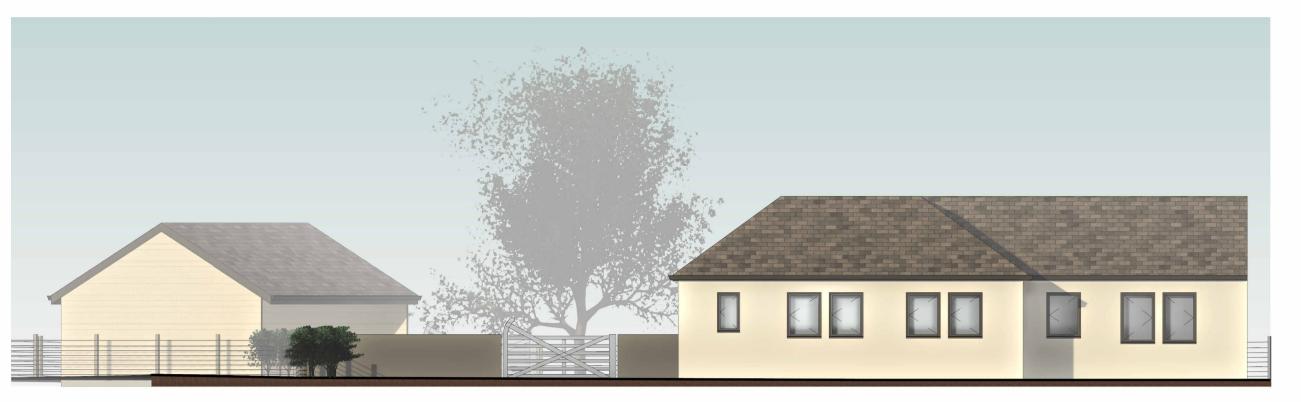

**East** 1 : 100

North 1:100

**South** 1: 100

**West** 1:100

# Proposed House Finishes

Natural slate roof
Black UPVC deepflow gutters
Black UPVC fascia and soffit
Off white wetdash render walls
Anthracite triple galzed windows
Anthracite doors TBC by client

### Proposed Car port Finishes

Natural slate roof Timber frame structure to be clad with timber

Landscaping
Existing boundaries to be retained with new addition of stob and wire stockproof fences.
Hawthron mixed hedging in line with ecology report.