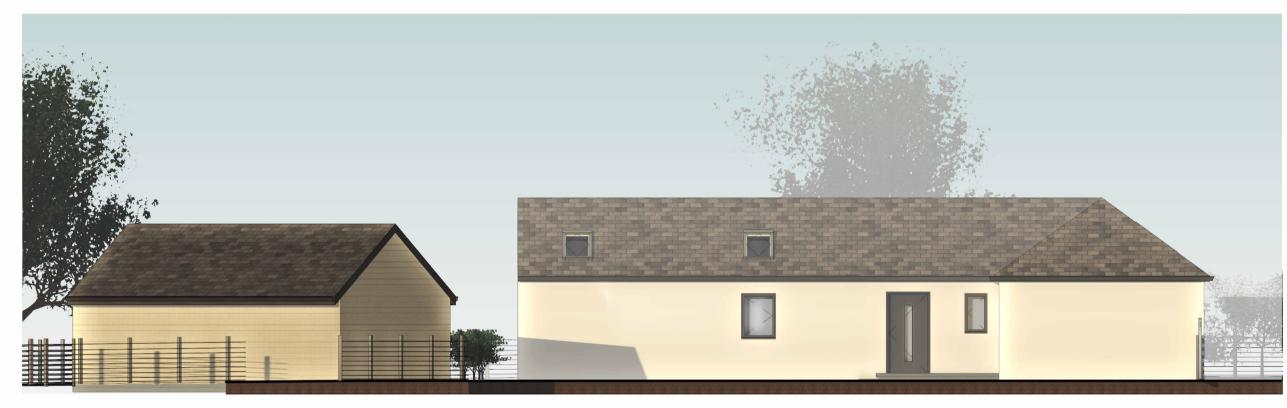

**East** 1 : 100

North 1:100

**South** 1: 100

**West** 1:100

# Proposed House Finishes

Natural slate roof
Black UPVC deepflow gutters
Black UPVC fascia and soffit
Off white wetdash render walls
Anthracite triple galzed windows
Anthracite doors TBC by client

### Proposed Car port Finishes

Natural slate roof Timber frame structure to be clad with timber

Landscaping
Existing boundaries to be retained with new addition of stob and wire stockproof fences.
Hawthron mixed hedging in line with ecology report.