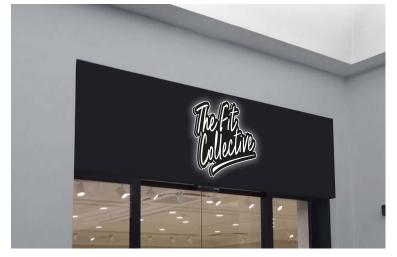

Option A: Quantity: 1no. **Description:** Folded 2690x500mm Powder coated black aluminium sign tray with 10mm white acrylic letters mounted direct to face using double sided VHB tape. 2690mm black LED trough light with 6000k cool white illumination - fixed to wall above sign using adjustable steel brackets to down-light entire panel (up to 750mm deep.

### 3D Render: