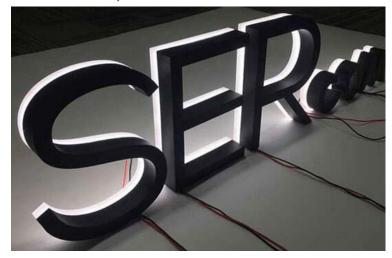

### Fabrication Example:

Option C:
Quantity: 1no.
Description:
Folded 2690x500mm
Powder coated black
aluminium sign tray with
30mm deep block acrylic
letters fixed to face with
10mm spacers. Letters to
be painted matt black with
stencil cut white illuminated
detail to the face. 6000k
cool white halo illumination
to the rear.