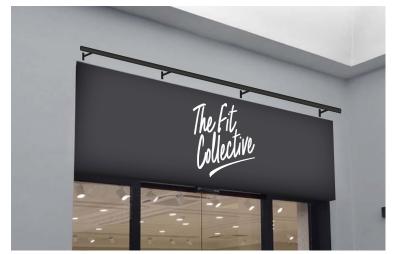

### 3D Render:

Option A: Quantity: 1no. **Description:** Folded 2690x500mm Powder coated black aluminium sign tray with 10mm white acrylic letters mounted direct to face using double sided VHB tape. 2690mm black LED trough light with 6000k cool white illumination - fixed to wall above sign using adjustable steel brackets to down-light entire panel (up to 750mm deep.