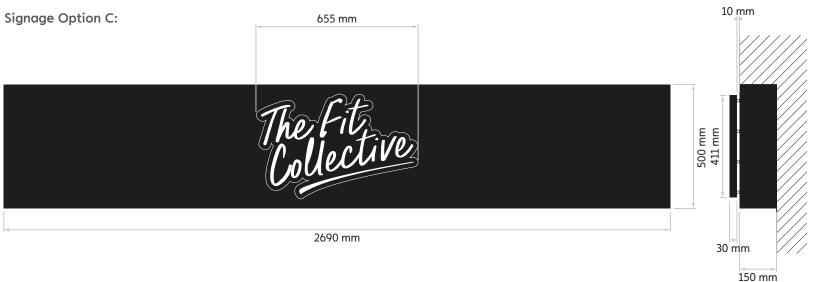

Option C:
Quantity: 1no.
Description:
Folded 2690x500mm
Powder coated black
aluminium sign tray with
30mm deep block acrylic
letters fixed to face with
10mm spacers. Letters to
be painted matt black with
stencil cut white illuminated
detail to the face. 6000k
cool white halo illumination
to the rear.