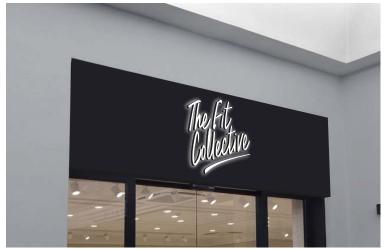

Option C:
Quantity: 1no.
Description:
Folded 2690x500mm
Powder coated black
aluminium sign tray with
30mm deep block acrylic
letters fixed to face with
10mm spacers. Letters to
be painted matt black with
stencil cut white illuminated
detail to the face. 6000k
cool white halo illumination
to the rear.

# Fabrication Example: