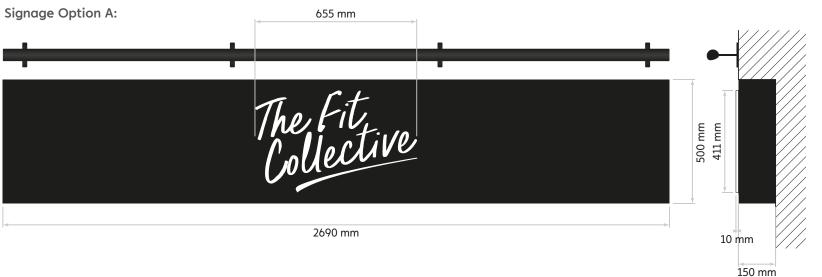

Option A: Quantity: 1no. **Description:** Folded 2690x500mm Powder coated black aluminium sign tray with 10mm white acrylic letters mounted direct to face using double sided VHB tape. 2690mm black LED trough light with 6000k cool white illumination - fixed to wall above sign using adjustable steel brackets to down-light entire panel (up to 750mm deep.