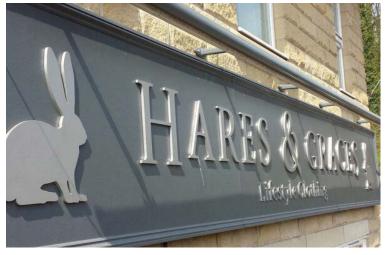

Option A: Quantity: 1no. **Description:** Folded 2690x500mm Powder coated black aluminium sign tray with 10mm white acrylic letters mounted direct to face using double sided VHB tape. 2690mm black LED trough light with 6000k cool white illumination - fixed to wall above sign using adjustable steel brackets to down-light entire panel (up to 750mm deep.

### 3D Render:



# **Fabrication Example:**



### File Name:

CH1 Fitness - MR16110.eps (JV3)

- ⚠ This design / artwork visual is property of Signs Express Central Lancashire and can only be used with our consent. Any unauthorised use of these designs will result in an artwork charge of £50.00 +VAT
- All signs overlaid on photographic images are to be viewed as artistic representation only and are not accurate (visually or to scale) of the finished produc
- A Please check the artwork thoroughly including any sizes, colours and spelling (including company contact details)
- ⚠ WE CANNOT BE HELD RESPONSIBLE FOR ANY ARTWORK / QUANTITY / SPELLING / COLOUR / SIZE / SPECIFICATION ERRORS ONCE THE JOB HAS BEEN APPROVED.

| 16.01.24 | Matt     |
|----------|----------|
|          |          |
|          |          |
|          |          |
|