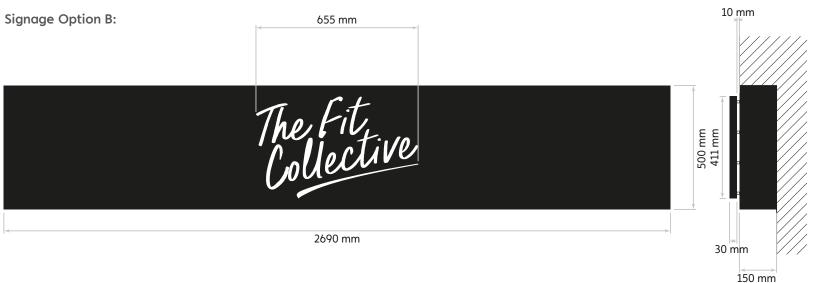

FAB

PART ALT

ALL ALT

INST

D-DEL

Option B:
Quantity: 1no.
Description:
Folded 2690x500mm
Powder coated black
aluminium sign tray with
30mm deep block acrylic
letters fixed to face with
10mm spacers. Letters to
be painted matt black with
white vinyl detail to the
face. 6000k cool white halo
illumination to the rear.