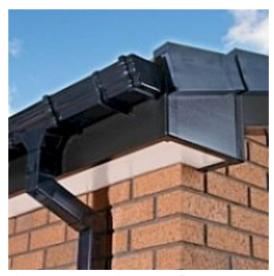

## **Proposed Roof**

Grey concrete interlocking tiles.

Fascias, soffits, gutters and downpipes to be black UPVC

**PLAIN BLACK** 

Windows and doors to be Anthracite UPVC

Paving to pathways and patio: 600x600 Grey Tobermore flags with no mortar joint. Border white Tobermore pavers with no mortar joint.