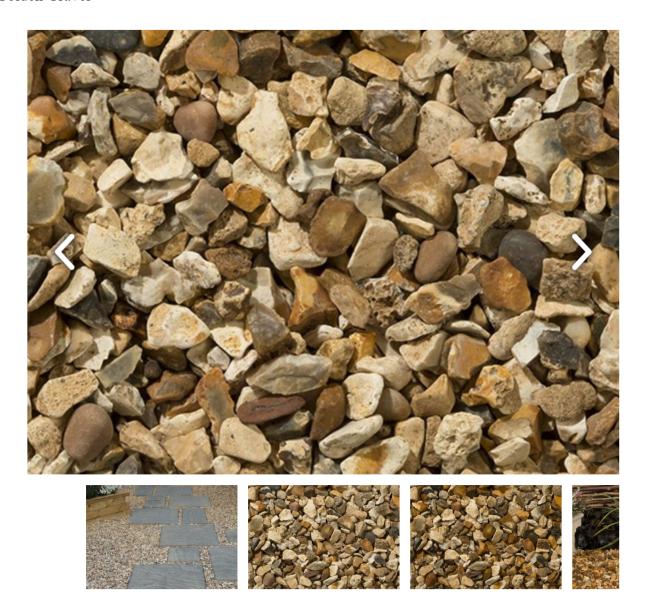

proved in writing by the Local Planning Authority. Such details shall include the type, colour and texture of the materials.

## **Proposed Exterior Walls**

Sand and Cement render, smooth finish achieved with a power float, finished with white masonry paint to exterior walls and garden wall.



## **Proposed Roof**

Grey concrete interlocking tiles.



Fascias, soffits, gutters and downpipes to be black UPVC



**PLAIN BLACK** 

Windows and doors to be Anthracite UPVC



Paving to pathways and patio: 600x600 Grey Tobermore flags with no mortar joint. Border white Tobermore pavers with no mortar joint.



Paving to Main driveway entrance: Tobermore pavers with no mortar joint with white Tobermore pavers with no mortar joint to borders.



## Side driveway leading to garage: Golden Gravel