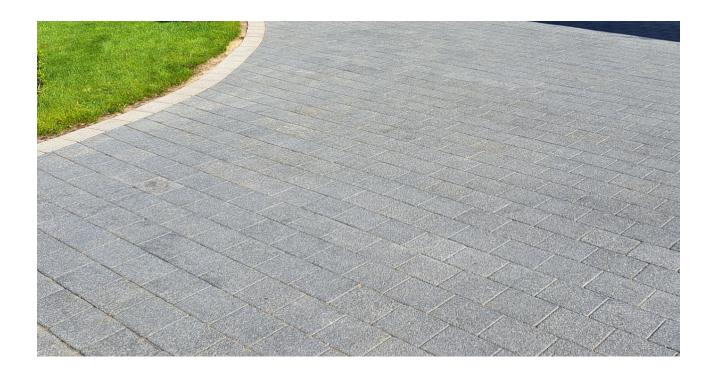

## **Proposed Roof**

Grey concrete interlocking tiles.

Fascias, soffits, gutters and downpipes to be black UPVC

**PLAIN BLACK** 

Windows and doors to be Anthracite UPVC

Paving to pathways and patio: 600x600 Grey Tobermore flags with no mortar joint. Border white Tobermore pavers with no mortar joint.

Paving to Main driveway entrance: Tobermore pavers with no mortar joint with white Tobermore pavers with no mortar joint to borders.