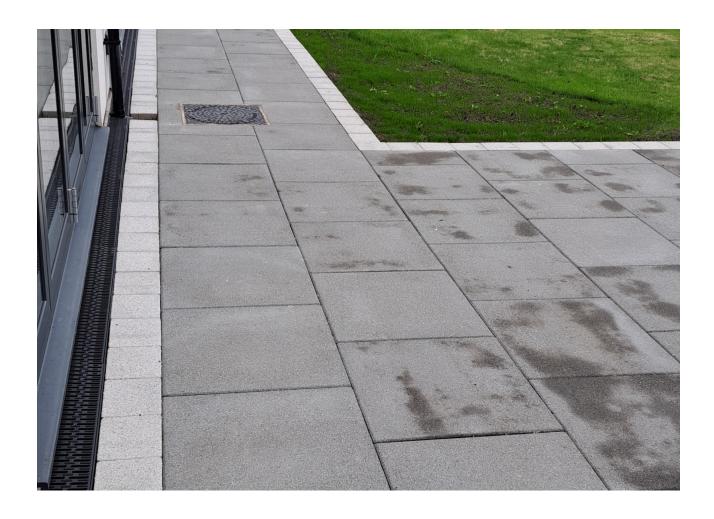

## **Proposed Roof**

Grey concrete interlocking tiles.

Fascias, soffits, gutters and downpipes to be black UPVC

**PLAIN BLACK** 

Windows and doors to be Anthracite UPVC

Paving to pathways and patio: 600x600 Grey Tobermore flags with no mortar joint. Border white Tobermore pavers with no mortar joint.

Paving to Main driveway entrance: Tobermore pavers with no mortar joint with white Tobermore pavers with no mortar joint to borders.