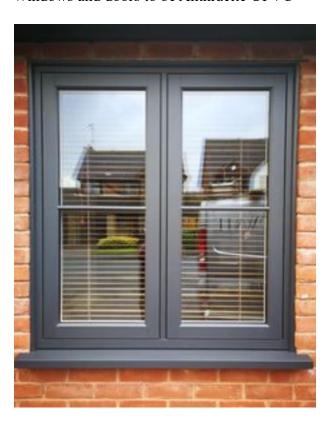

## **Proposed Roof**

Grey concrete interlocking tiles.

Fascias, soffits, gutters and downpipes to be black UPVC

**PLAIN BLACK** 

Windows and doors to be Anthracite UPVC

Paving to pathways and patio: 600x600 Grey Tobermore flags with no mortar joint. Border white Tobermore pavers with no mortar joint.