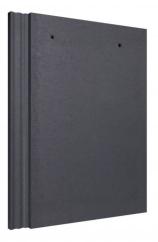

## **Proposed Roof**

Grey concrete interlocking tiles.

Fascias, soffits, gutters and downpipes to be black UPVC

**PLAIN BLACK** 

Windows and doors to be Anthracite UPVC

Paving to pathways and patio: 600x600 Grey Tobermore flags with no mortar joint. Border white Tobermore pavers with no mortar joint.