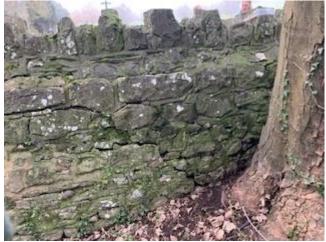

The wall was constructed from ragstone and Lime mortar and was found to be 1.35m high on the graveyard side and a slightly higher ground level on the outside leading to a height of 1.2m.

The wall was noticeably leaning due to the growth of a large Sycamore tree immediately adjacent to the wall on the graveyard side of the wall. The tree looks to be lifting and pushing the wall up and sideways away from the graveyard. This has led to extensive cracking of the walls structure. The wall is in a very fragile state and a seven metre length of wall will need to be taken down and rebuild off a new footing 450mm wide x 500mm deep concrete footing to ensure the stability of the wall and safety of the general public in the area.

Wall cracked and damaged.

AJ LOCKE CONSULTING ENGINEERS LTD REGISTERED OFFICE FRITH GATE FRITH ROAD ALDINGTON KENT TN25 7HJ COMPANY NUMBER 6529223

Tree lifting and pushing wall out of line

AJ LOCKE CONSULTING ENGINEERS LTD REGISTERED OFFICE FRITH GATE FRITH ROAD ALDINGTON KENT TN25 7HJ COMPANY NUMBER 6529223

Cracking to wall structure

AJ LOCKE CONSULTING ENGINEERS LTD REGISTERED OFFICE FRITH GATE FRITH ROAD ALDINGTON KENT TN25 7HJ COMPANY NUMBER 6529223

AJ LOCKE CONSULTING ENGINEERS LTD REGISTERED OFFICE FRITH GATE FRITH ROAD ALDINGTON KENT TN25 7HJ COMPANY NUMBER 6529223