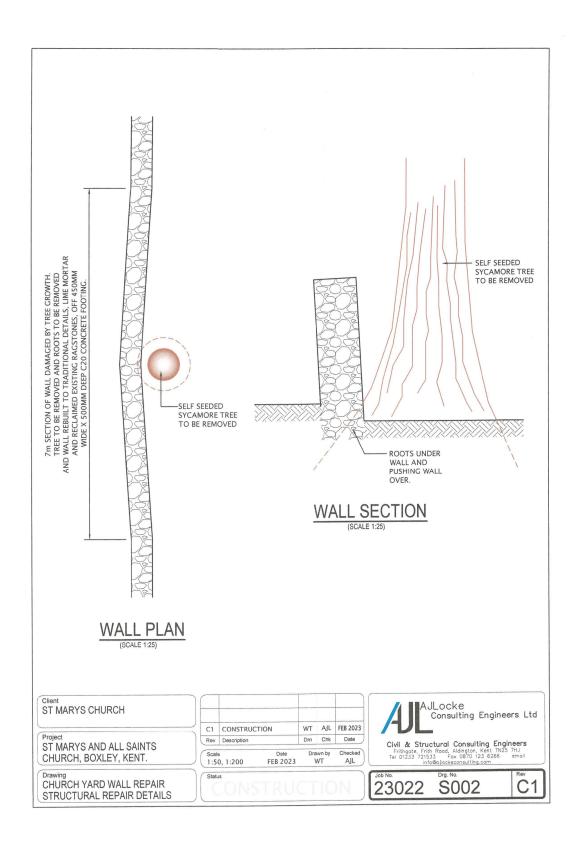

The wall was constructed from ragstone and Lime mortar and was found to be 1.35m high on the graveyard side and a slightly higher ground level on the outside leading to a height of 1.2m.

The wall was noticeably leaning due to the growth of a large Sycamore tree immediately adjacent to the wall on the graveyard side of the wall. The tree looks to be lifting and pushing the wall up and sideways away from the graveyard. This has led to extensive cracking of the walls structure. The wall is in a very fragile state and a seven metre length of wall will need to be taken down and rebuild off a new footing 450mm wide x 500mm deep concrete footing to ensure the stability of the wall and safety of the general public in the area.

Due to the very close proximity of the tree to the wall, it would be best removed along with the root/stump. This would enable the wall to be rebuilt to traditional methods to match the remaining wall, using lime mortar and the reclaimed existing Ragstone.