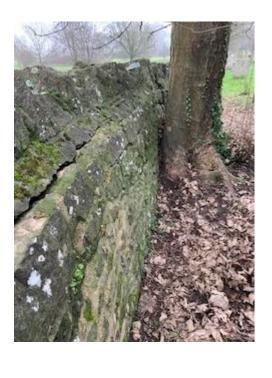

The wall was constructed from ragstone and Lime mortar and was found to be 1.35m high on the graveyard side and a slightly higher ground level on the outside leading to a height of 1.2m.

The wall was noticeably leaning due to the growth of a large Sycamore tree immediately adjacent to the wall on the graveyard side of the wall. The tree looks to be lifting and pushing the wall up and sideways away from the graveyard. This has led to extensive cracking of the walls structure. The wall is in a very fragile state and a seven metre length of wall will need to be taken down and rebuild off a new footing 450mm wide x 500mm deep concrete footing to ensure the stability of the wall and safety of the general public in the area.

Due to the very close proximity of the tree to the wall, it would be best removed along with the root/stump. This would enable the wall to be rebuilt to traditional methods to match the remaining wall, using lime mortar and the reclaimed existing Ragstone.