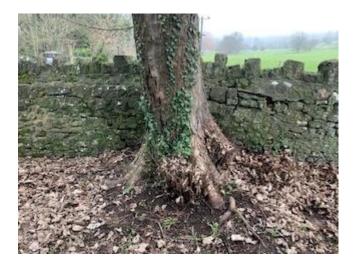

AJ LOCKE CONSULTING ENGINEERS LTD REGISTERED OFFICE FRITH GATE FRITH ROAD ALDINGTON KENT TN25 7HJ COMPANY NUMBER 6529223

Tree on left hand side of Graveyard.

Wall with noticeable lean.

AJ LOCKE CONSULTING ENGINEERS LTD REGISTERED OFFICE FRITH GATE FRITH ROAD ALDINGTON KENT TN25 7HJ COMPANY NUMBER 6529223

Due to the very close proximity of the tree to the wall, it would be best removed along with the root/stump. This would enable the wall to be rebuilt to traditional methods to match the remaining wall, using lime mortar and the reclaimed existing Ragstone.