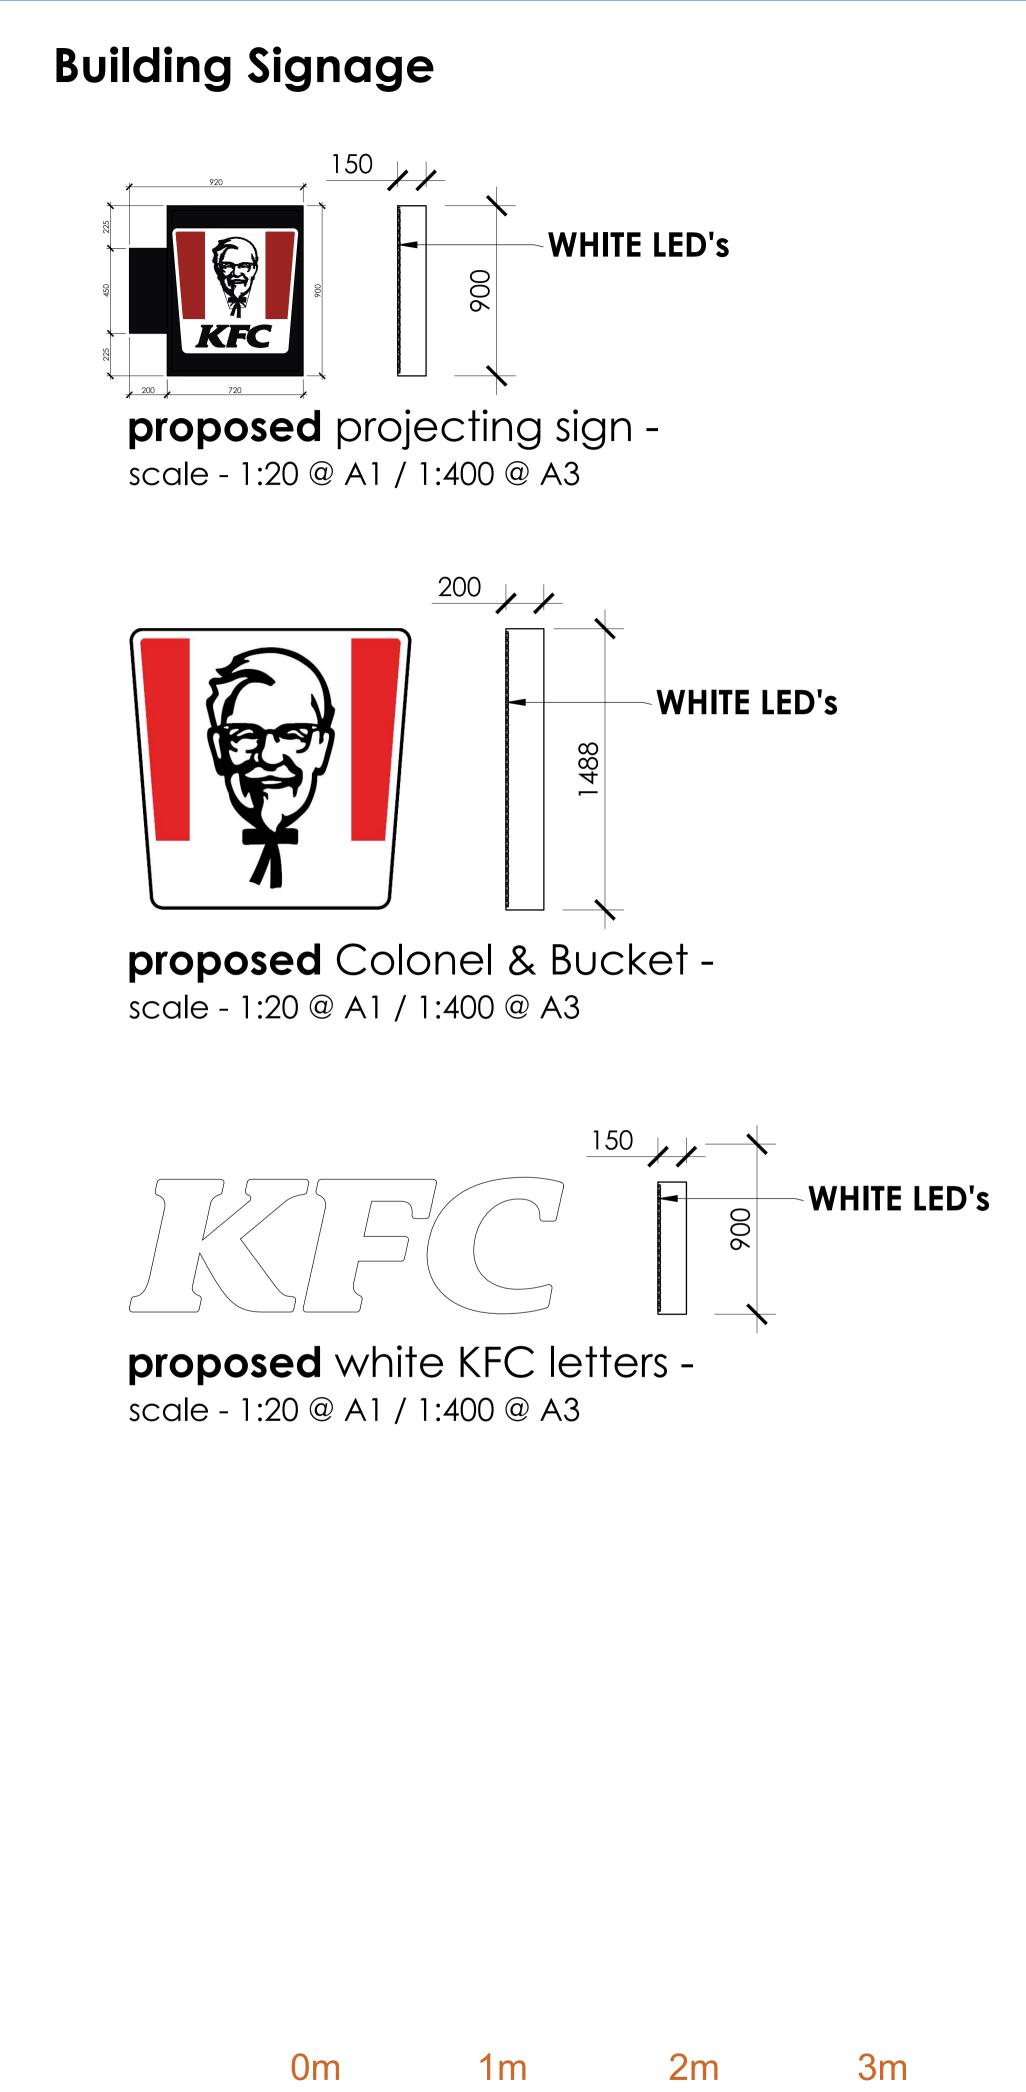

NOTE: Signs No. 2, 3, 7 & 9 (Window Manifestations), Sign No. 5 (Pull Vinyl) and Sign No. 6 (Hello Southport Vinyl) are all vinyl signs which will be applied directly behind the building glazing as shown on the Existing & Proposed External Elevations & Sign Details - Drawing No. **08714/2024/P210**.