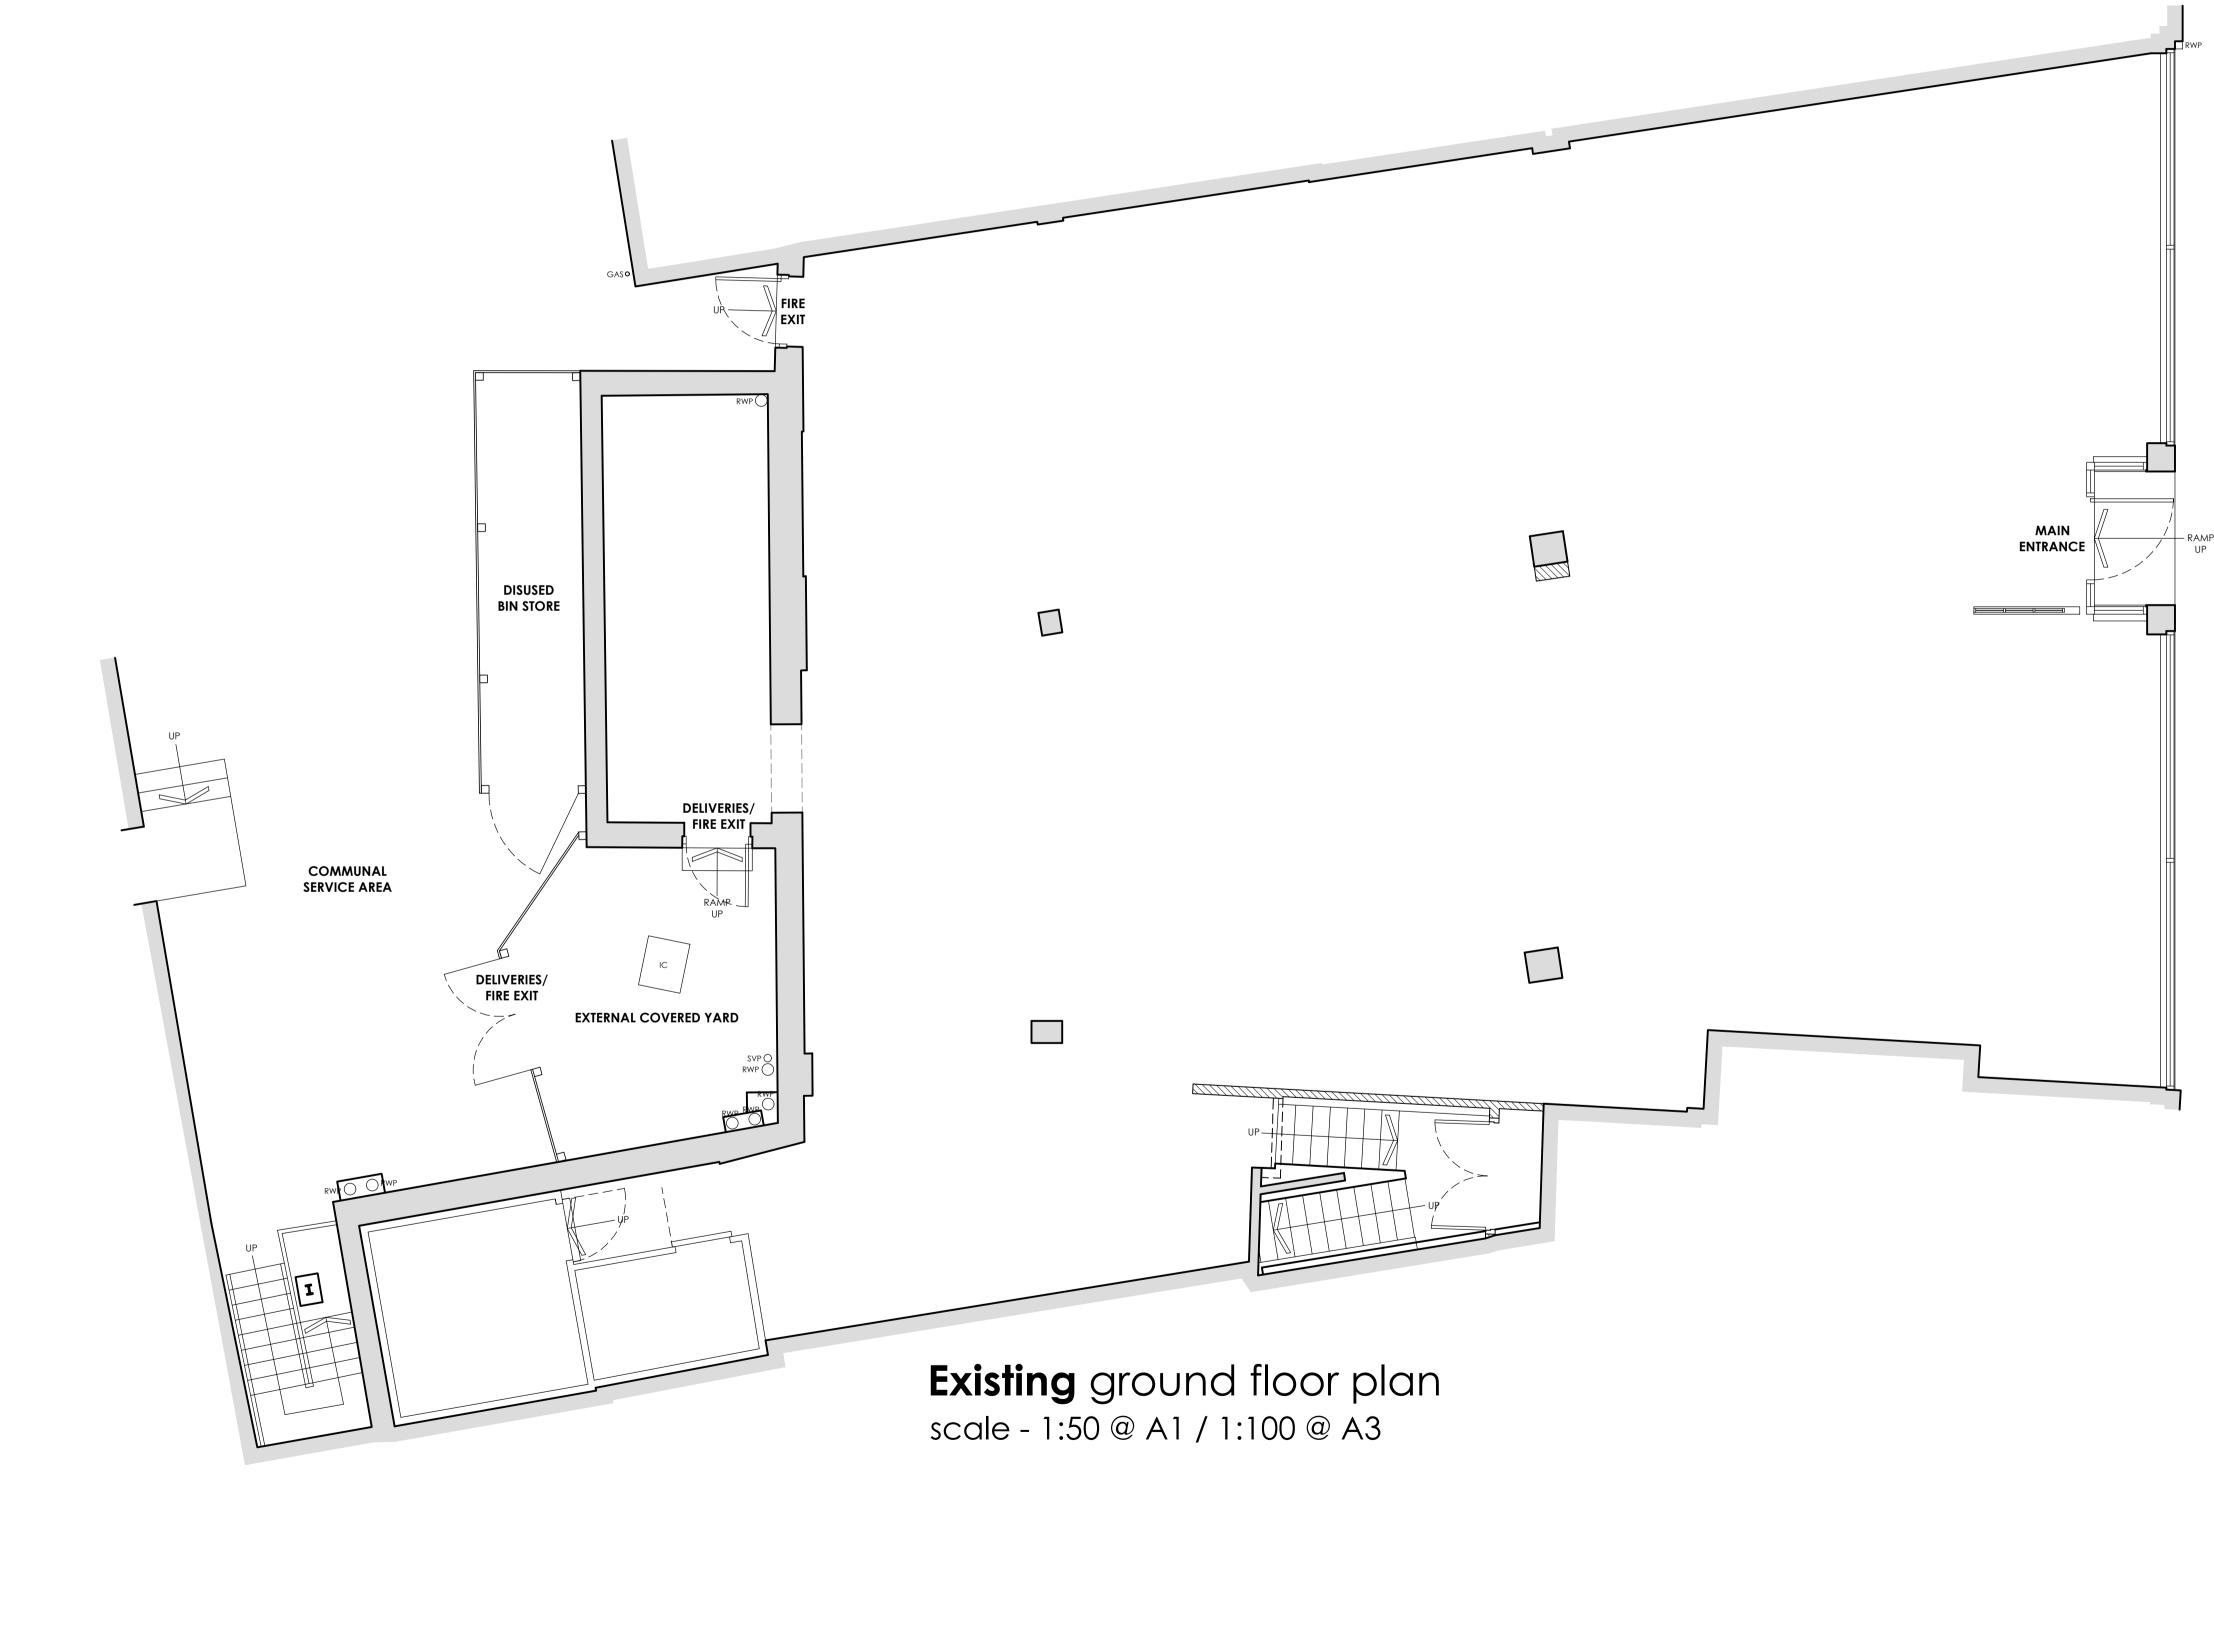

| C copyright 2023                                                                                                                                                                           | J      |
|--------------------------------------------------------------------------------------------------------------------------------------------------------------------------------------------|--------|
| this drawing and the copyrights and patents therein are the designer's property and may not be used or reproduced - only under contract. All rights reserved.                              |        |
| ALL DIMENSIONS TO BE CHECKED ON SITE.                                                                                                                                                      | ר<br>ר |
| DO NOT SCALE FROM THIS DRAWING EXCEPT FOR THE<br>PURPOSES OF LOCAL AUTHORITY PLANNING                                                                                                      |        |
|                                                                                                                                                                                            |        |
| rev date description                                                                                                                                                                       |        |
| Frank Belshaw Good   Building Surveyors Limited Good   wheatley springs barn, wheatley lane road, barrowford, nelson, lancashire. BB9 6QS. tel no. (01282) 699668. fax no. (01282) 602447. |        |
| Foods to                                                                                                                                                                                   |        |
| I M A G E<br>E N H A N C E M E N T                                                                                                                                                         |        |
| store address<br><b>SOUTHPORT - EASTBANK ST</b><br>12 EASTBANK STREET<br>SOUTHPORT<br>PR8 1DT<br>client<br><b>BJR FOODS LTD</b>                                                            |        |
| drawing title<br><b>EXISTING</b><br>GROUND FLOOR<br>GENERAL ARRANGEMENT                                                                                                                    |        |
| drawn bycheckeddateCAM11-12-2023store no.scale087/141:50 @ A1                                                                                                                              |        |
| KFC drawing no. FB ref. revision<br>08714/2024/P099 2023/120                                                                                                                               | ]      |