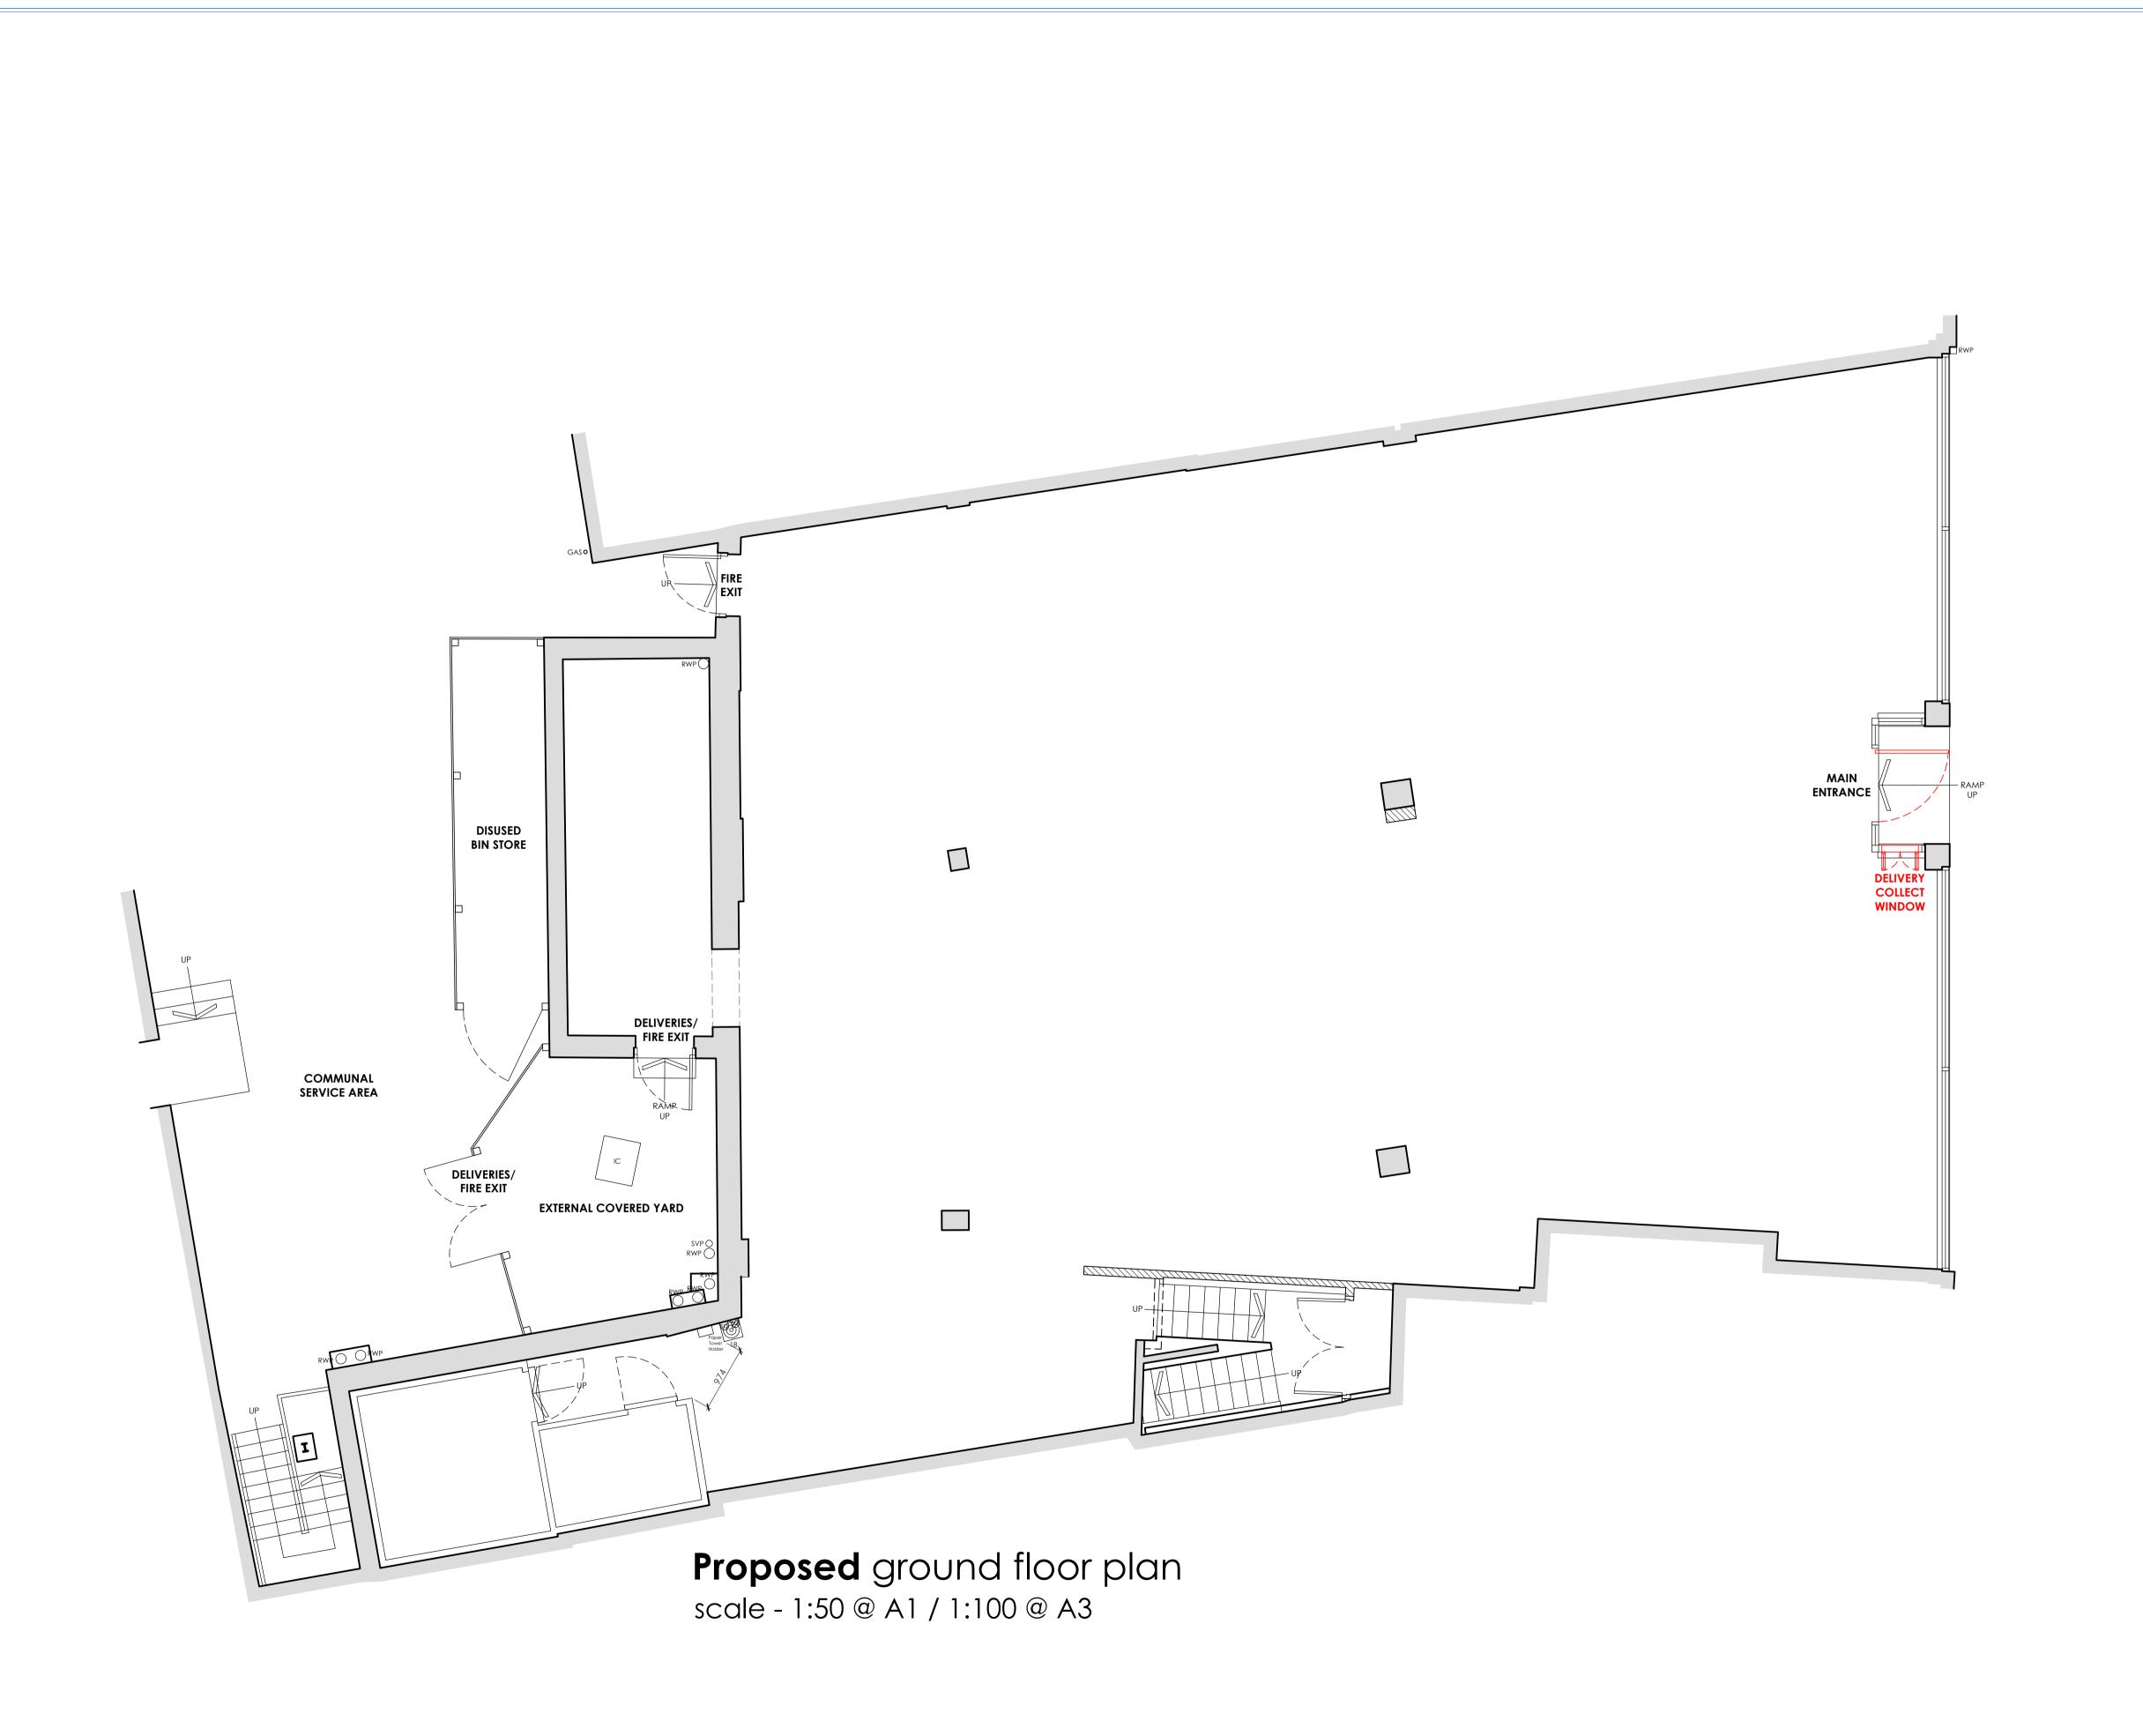

IMAGE ENHANCEMENT

store address

SOUTHPORT - EASTBANK ST

12 EASTBANK STREET SOUTHPORT PR8 1DT

BJR FOODS LTD

drawing title

PROPOSED

GROUND FLOOR
GENERAL ARRANGEMENT