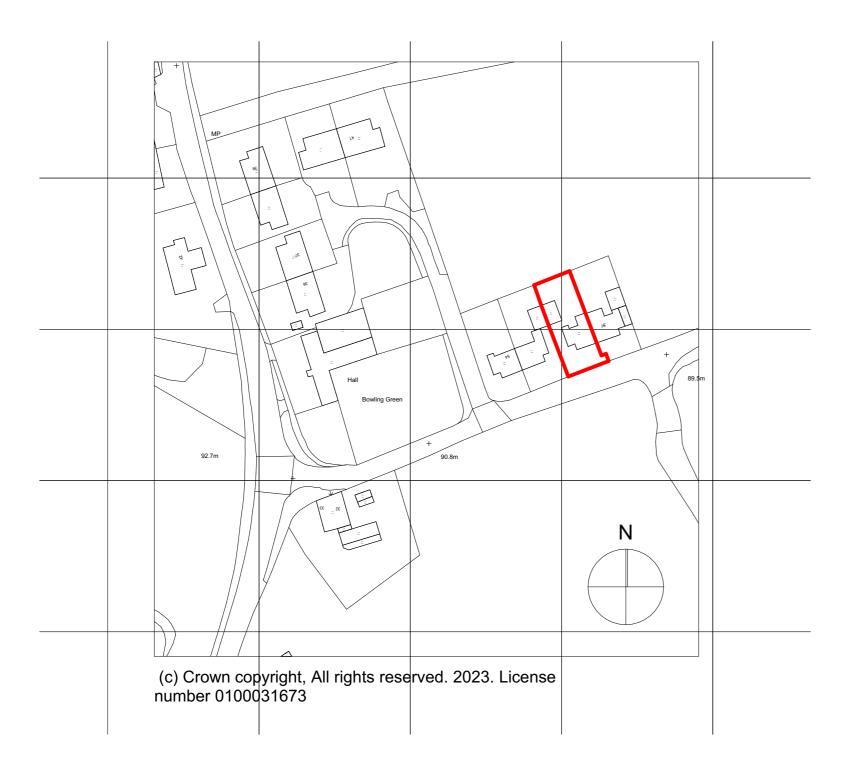

**Location Plan** 1:1250

Maintenance/cleaning Risks Demolition/adaptation Risks Construction Risks

In addition to the hazard/risks normally associated with the types of work detailed on this drawing take note of the above. It is assumed that all works on this drawing will be carried out by a competent contractor working, where appropriate, to an appropriate method statement.

## Address

56 Preston Brockhurst Preston Brockhurst Shrewsbury Shropshire SY4 5PZ

Drawing Name Location Plan

Drawing Number

L001

| Drawn by   | Date       |
|------------|------------|
| JDC        | 20/11/2023 |
| Checked by | Date       |
| JDC        | 20/11/2023 |