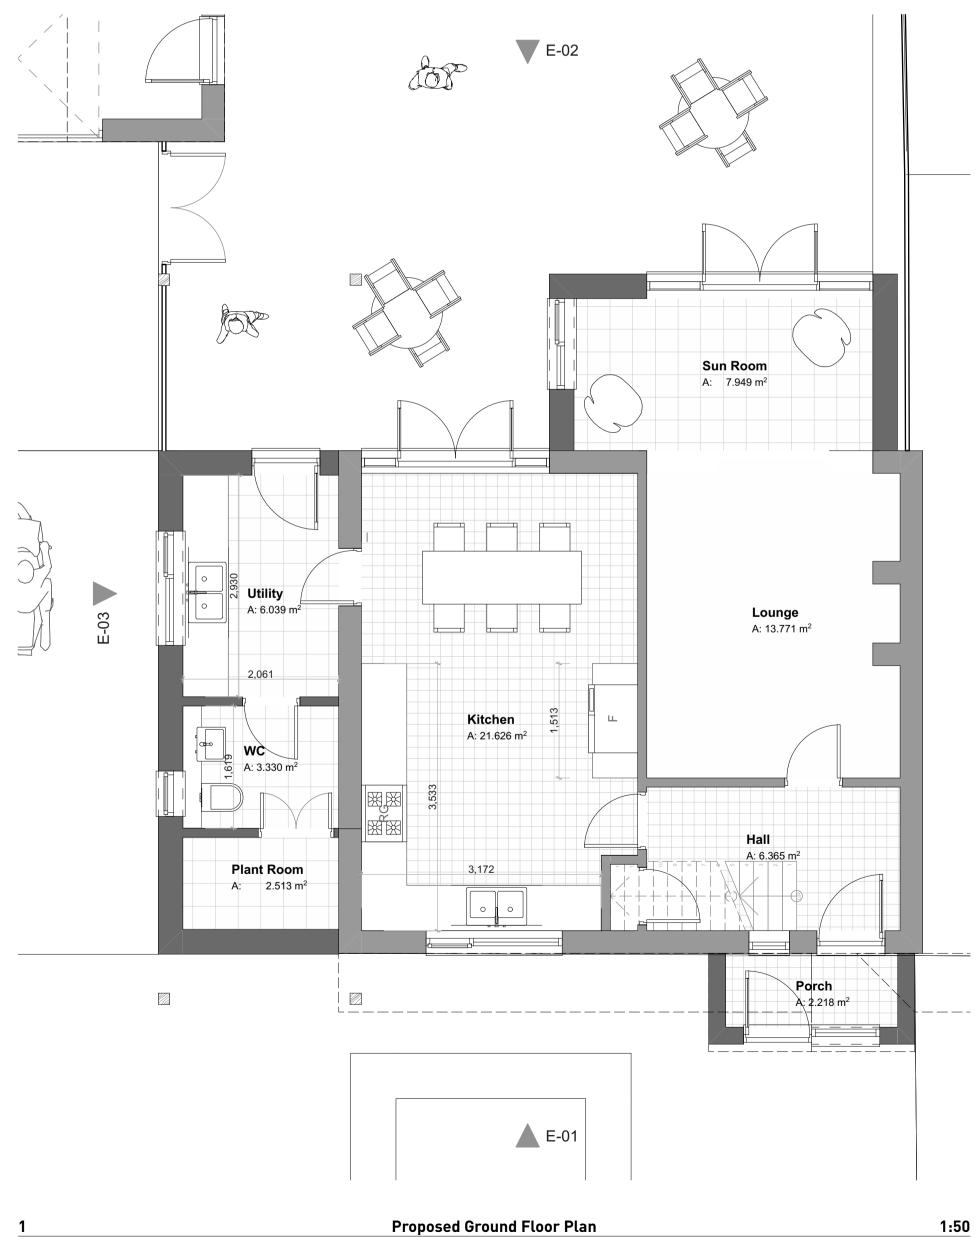

Generic Perspective (12)



\_\_\_\_

2



**E**-02

**E-01** 

Proposed First Floor Plan

1:208.33

Key Plan



## Notes

This document and its design content is copyright  $\mathbb{O}$ . It shall be read in conjunction with all other associated project information including models, specifications, schedules and related consultants documents. Do not scale from documents. All dimensions to be checked on site. Immediately report any discrepancies, errors or omissions on this document to the Originator. If in doubt ASK.

CH01 160124 Material changed from render to brick



## aiparchitects Itd The Studio

Ty Newydd, Pelham Road, Upton Magna. Shropshire. SY4 4UA Tel: 01743 709572 Mob: 07703 773 872 Email: studio@aiparchitects.co.uk

## Job Title New Single Storey Extensions and alterati