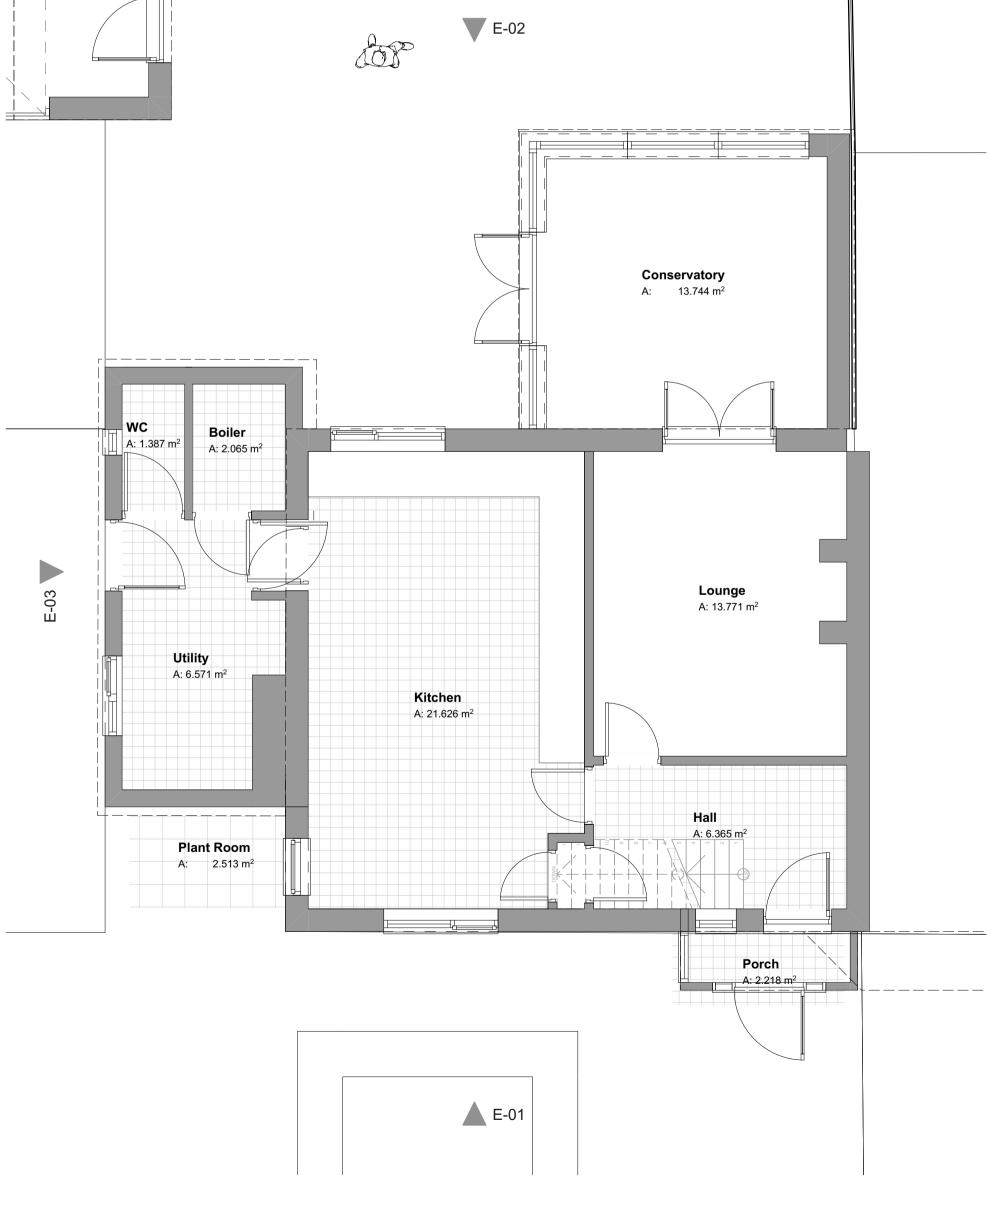

Existing Ground Floor Plan

**E**-02 10 E-03 Bedroom 2 A: 11.263 m<sup>2</sup> Bedroom 1 A: 14.877 m<sup>2</sup> / Bedroom 3 Landing A: 5.711 m<sup>2</sup> A: 4.838 m<sup>2</sup> Bațhroom Az 4.144 m<sup>2</sup> ╤═╪╡ 