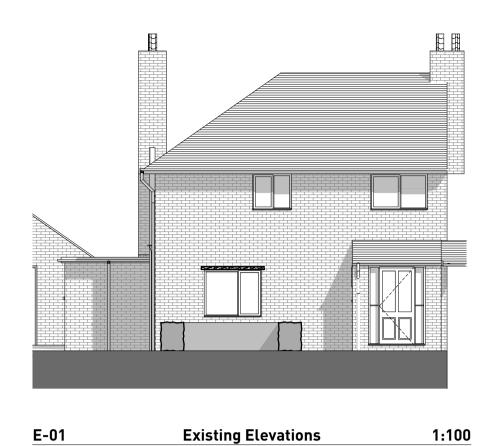

Existing Ground Floor Plan





**E**-02 10 E-03 Bedroom 2 A: 11.263 m<sup>2</sup> Bedroom 1 A: 14.877 m<sup>2</sup> / Bedroom 3 Landing A: 5.711 m<sup>2</sup> A: 4.838 m<sup>2</sup> Bațhroom Az 4.144 m<sup>2</sup> ╤═╪╡ 

## **E**-01

**Existing First Foor** 

Generic Perspective (11)

1:208.36

### Key Plan



#### Notes

This document and its design content is copyright G. It shall be read in conjunction with all other associated project information including models, specifications, schedules and related consultants documents. Do not scale from documents. All dimensions to be checked on site. Immediately report any discrepancies, errors or omissions on this document to the Originator. If in doubt ASK.



## aiparchitects Itd The Studio

Ty Newydd, Pelham Road, Upton Magna. Shropshi