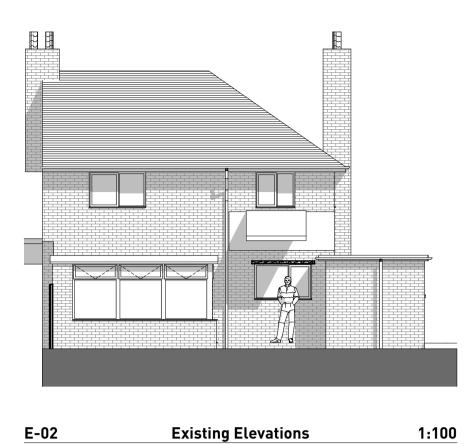

Existing Ground Floor Plan





**E**-02 10 E-03 Bedroom 2 A: 11.263 m<sup>2</sup> Bedroom 1 A: 14.877 m<sup>2</sup> / Bedroom 3 Landing A: 5.711 m<sup>2</sup> A: 4.838 m<sup>2</sup> Bațhroom Az 4.144 m<sup>2</sup> ╤═╪╡ 

## **E**-01

**Existing First Foor** 

Generic Perspective (11)

1:208.36

### Key Plan



#### Notes

This document and its design content is copyright G. It shall be read in conjunction with all other associated project information including models, specifications, schedules and related consultants documents. Do not scale from documents. All dimensions to be checked on site. Immediately report any discrepancies, errors or omissions on this document to the Originator. If in doubt ASK.



## aiparchitects Itd The Studio

Ty Newydd, Pelham Road, Upton Magna. Shropshire