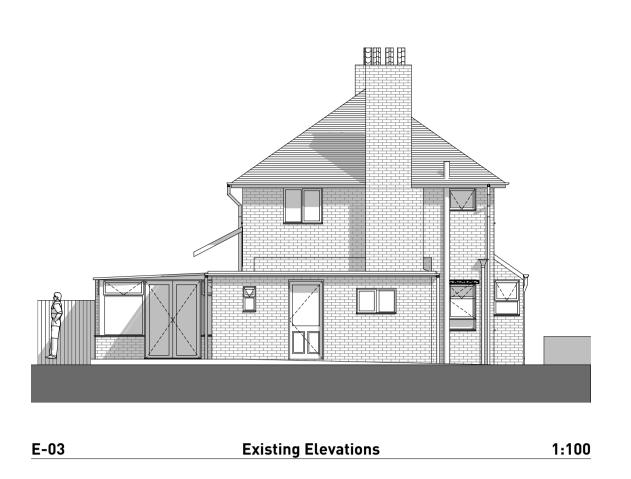

Existing Ground Floor Plan





**E**-02 10 E-03 Bedroom 2 A: 11.263 m<sup>2</sup> Bedroom 1 A: 14.877 m<sup>2</sup> / Bedroom 3 Landing A: 5.711 m<sup>2</sup> A: 4.838 m<sup>2</sup> Bațhroom Az 4.144 m<sup>2</sup> ╤═╪╡ 

## **E**-01

**Existing First Foor** 

Generic Perspective (11)

1:208.36

### Key Plan



#### Notes

This document and its design content is copyright G. It shall be read in conjunction with all other associated project information including models, specifications, schedules and related consultants documents. Do not scale from documents. All dimensions to be checked on site. Immediately report any discrepancies, errors or omissions on this document to the Originator. If in doubt ASK.



## aiparchitects Itd The Studio

Ty Newydd, Pelham Road, Upton Magna. Shropshire. SY4 4UA Tel: 01743 709572 Mob: