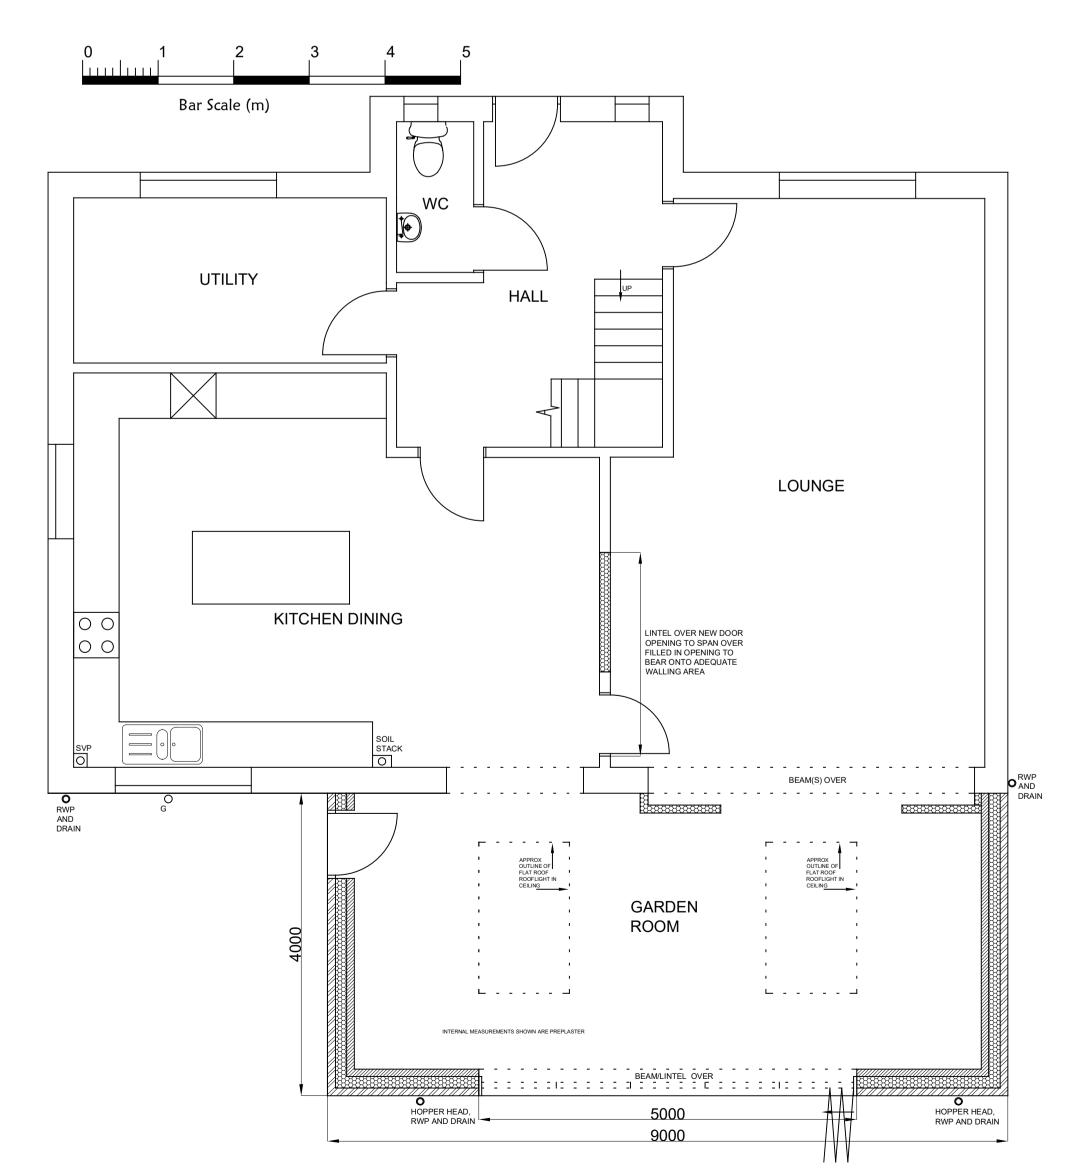

PROPOSED WEST ELEVATION

PROPOSED GROUND FLOOR PLAN

|               | REV                                                                                                                      |                                     |                      |
|---------------|--------------------------------------------------------------------------------------------------------------------------|-------------------------------------|----------------------|
|               | IAN ELLIS LIMITED  email ellis.ian23@btinternet.com  mobile 07841636780  PROJECT SINGLE STOREY EXTENSION AND ALTERATIONS |                                     |                      |
|               |                                                                                                                          |                                     |                      |
|               |                                                                                                                          |                                     | SION AND ALTERATIONS |
|               |                                                                                                                          |                                     |                      |
|               | ADDRESS                                                                                                                  | SOUTH VIEW, WATTLESBOROUGH. SY5 9EA |                      |
|               |                                                                                                                          |                                     |                      |
|               | SCALE                                                                                                                    | 1:50                                | DWG NO. NP002        |
| ining<br>Ork. | PROPOSED DETAILS                                                                                                         |                                     | REV                  |
|               | ı                                                                                                                        |                                     |                      |