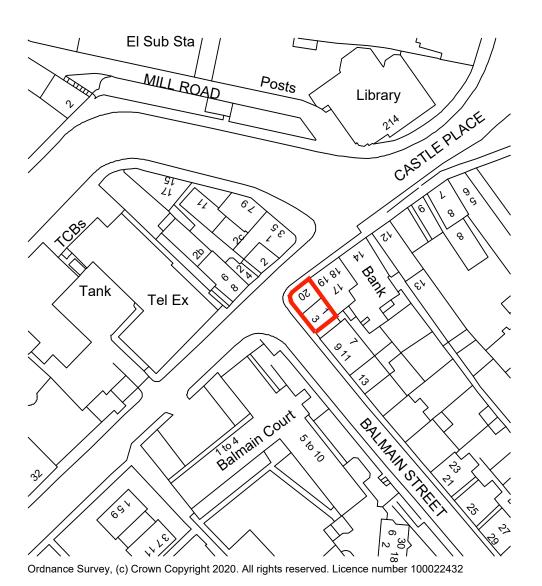

Red line denotes application boundary.

Application property is part of refuse sack collection system.

Location Plan Scale 1:1000 0 1000 2000

Project: Replacement windows and addition of Extract fans at 20 Castle Place, Montrose Client: Mr and Mrs Fitchett Job No: 84.BSM
Drawing No: 84.BSM-PL-03
Drawing Title: Site & Location Plan
Purpose: Planning
Date: Dec 2023
Drawing Size: A3

be read in conjunction with architectural specification and engineers information. s drawing is copyright of Louise Rae Architect.

Site/location plan reproduced by permission of Ordnance Survey, (c) Crown Copyright 2019. All rights reserved. Licence number 100022432.