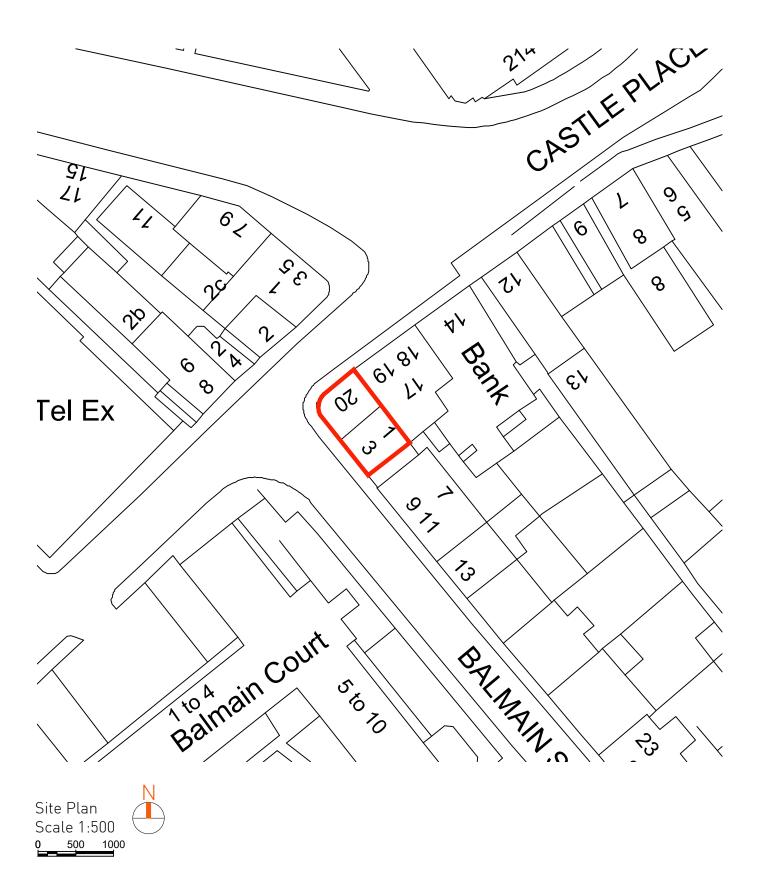

Red line denotes application boundary.

Application property is part of refuse sack collection system.

Location Plan Scale 1:1000 0 1000 2000

Project: Replacement windows and addition of Extract fans at 20 Castle Place, Montrose Client: Mr and Mrs Fitchett Job No: 84.BSM
Drawing No: 84.BSM-PL-03
Drawing Title: Site & Location Plan
Purpose: Planning
Date: Dec 2023
Drawing Size: A3