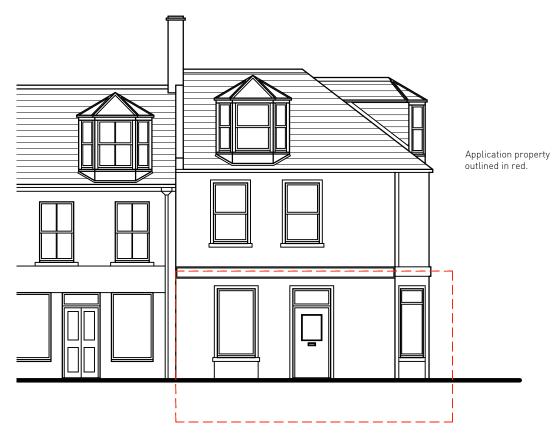

Existing Front Elevation (Castle Street) Scale 1:100

Existing Front Elevation (Balmain Street) Scale 1:100

Project: Replacement windows and addition of Extract fans at 20 Castle Place, Montrose Client: Mr and Mrs Fitchett