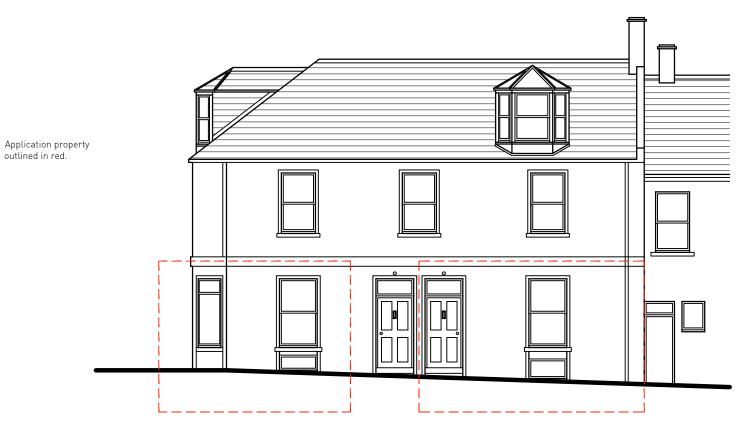

Existing Front Elevation (Castle Street) Scale 1:100

Existing Front Elevation (Balmain Street) Scale 1:100

Project: Replacement windows and addition of Extract fans at 20 Castle Place, Montrose Client: Mr and Mrs Fitchett