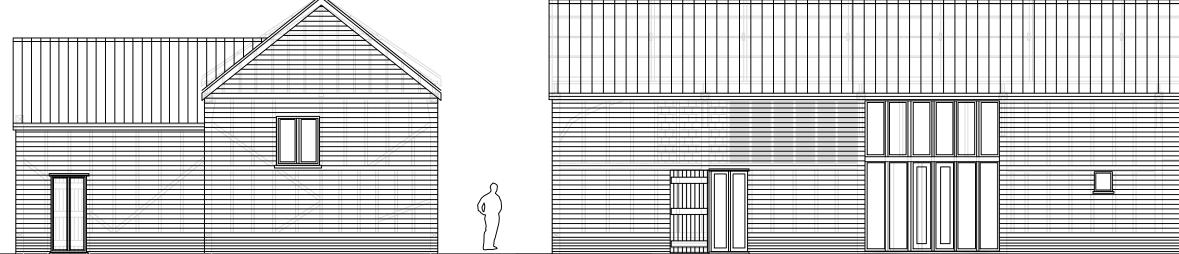

 $\square$ 

side elevation

side elevation

rear elevation

L

|  | // |   |
|--|----|---|
|  |    | × |

|             |      | 1       |       |         |  |
|-------------|------|---------|-------|---------|--|
| Rev.        | Date | Details | Drawn | Checked |  |
| Issued for: |      |         |       |         |  |

## PLANNING

Client/Project: CARAGH PELL

THE BARN, HILL FARM, MELLIS ROAD, BURGATE, SUFFOLK. IP22 1QD

Drawing Title: COPY OF APPROVED ELEVATIONS PREVIOUSLY DRAWING 7377 / 12 REF: PERMISSION 1677 / 06 & LBC 2204 / 07