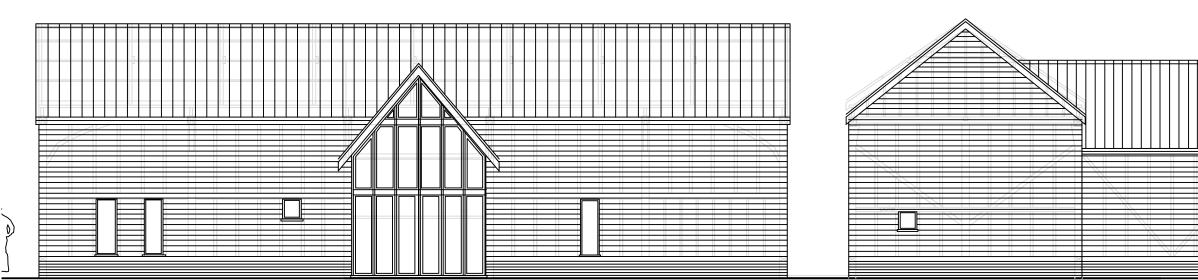

 $\square$ 

side elevation

side elevation

rear elevation

L

|  | // |   |
|--|----|---|
|  |    | × |

|             |      | 1       |       |         |  |
|-------------|------|---------|-------|---------|--|
| Rev.        | Date | Details | Drawn | Checked |  |
| Issued for: |      |         |       |         |  |

## PLANNING

Client/Project: CARAGH PELL

THE BARN, HILL FARM, MELLIS ROAD, BURGATE, SUFFOLK. IP22 1QD

Drawing Title: COPY OF APPROVED ELEVATIONS PREVIOUSLY DRAWING 7377 / 12 REF: PERMISSION 1677 / 06 & LBC 2204 / 07