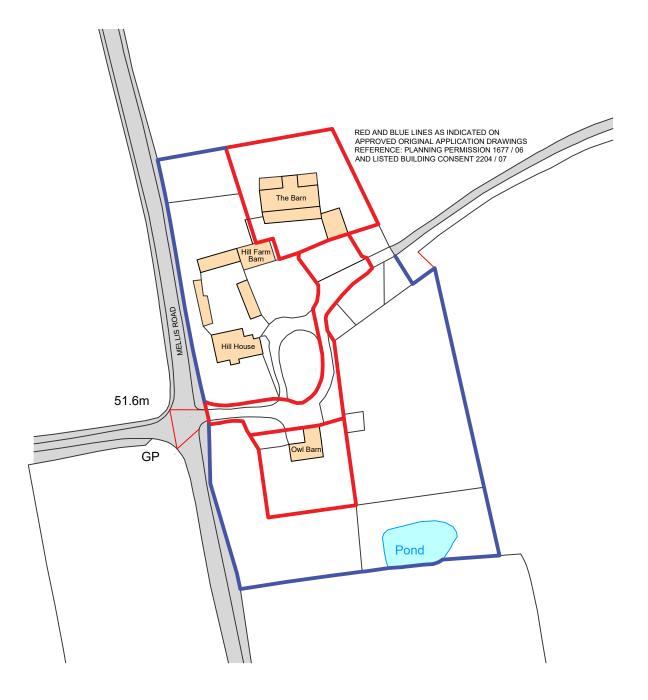

PLANNING

CARAGH PELL

THE BARN, HILL FARM, MELLIS ROAD,

BURGATE, SUFFOLK. IP22 1QD

COPY OF APPROVED LOCATION PLAN PREVIOUSLY UNNUMBERED PLAN

REF: PERMISSION 1677 /06 & LBC 2204 / 07

| Drawn.<br>JR | Checked. | Size.<br>A3 | Scale.<br>1:100 | Date.<br>NOVEME | BER 202   |
|--------------|----------|-------------|-----------------|-----------------|-----------|
| Project No.  |          |             | Drawing No.     |                 | Revision. |
| 30484        | 2        |             | 20-12           |                 |           |