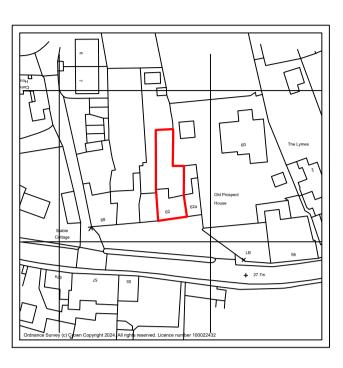

## **EXISTING & PROPOSED SITE BLOCK PLAN**

Oswicks Ltd (Head Office) 5/7 Head Street, Halstead Essex, CO9 2AT

Tel: 01787 477559 Email: info@oswick.co.uk Web: www.oswicks.co.uk

CLIENT NAME :- MR & MRS GREEN SITE ADDRESS :- 62 FRIARS STREET, SUDBURY, SUFFOLK, CO10 2AG

## **EXISTING SITE LOCATION PLAN**

DETAIL SHOWN :- ELEVATIONS-SITE PLANS

PLAN No. :- 24-001-AS-1