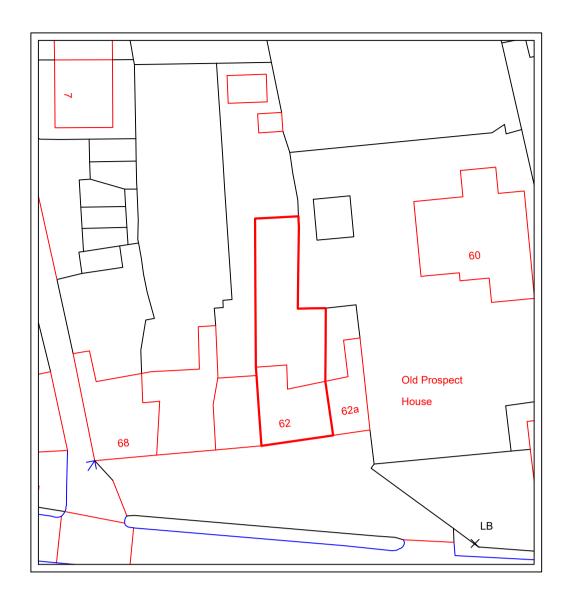

## **EXISTING & PROPOSED SITE BLOCK PLAN**

Oswicks Ltd (Head Office) 5/7 Head Street, Halstead Essex, CO9 2AT

Tel: 01787 477559 Email: info@oswick.co.uk Web: www.oswicks.co.uk

CLIENT NAME :- MR & MRS GREEN SITE ADDRESS :- 62 FRIARS STREET, SUDBURY, SUFFOLK, CO10 2AG

## **EXISTING SITE LOCATION PLAN**

DETAIL SHOWN :- ELEVATIONS-SITE PLANS

PLAN No. :- 24-001-AS-1