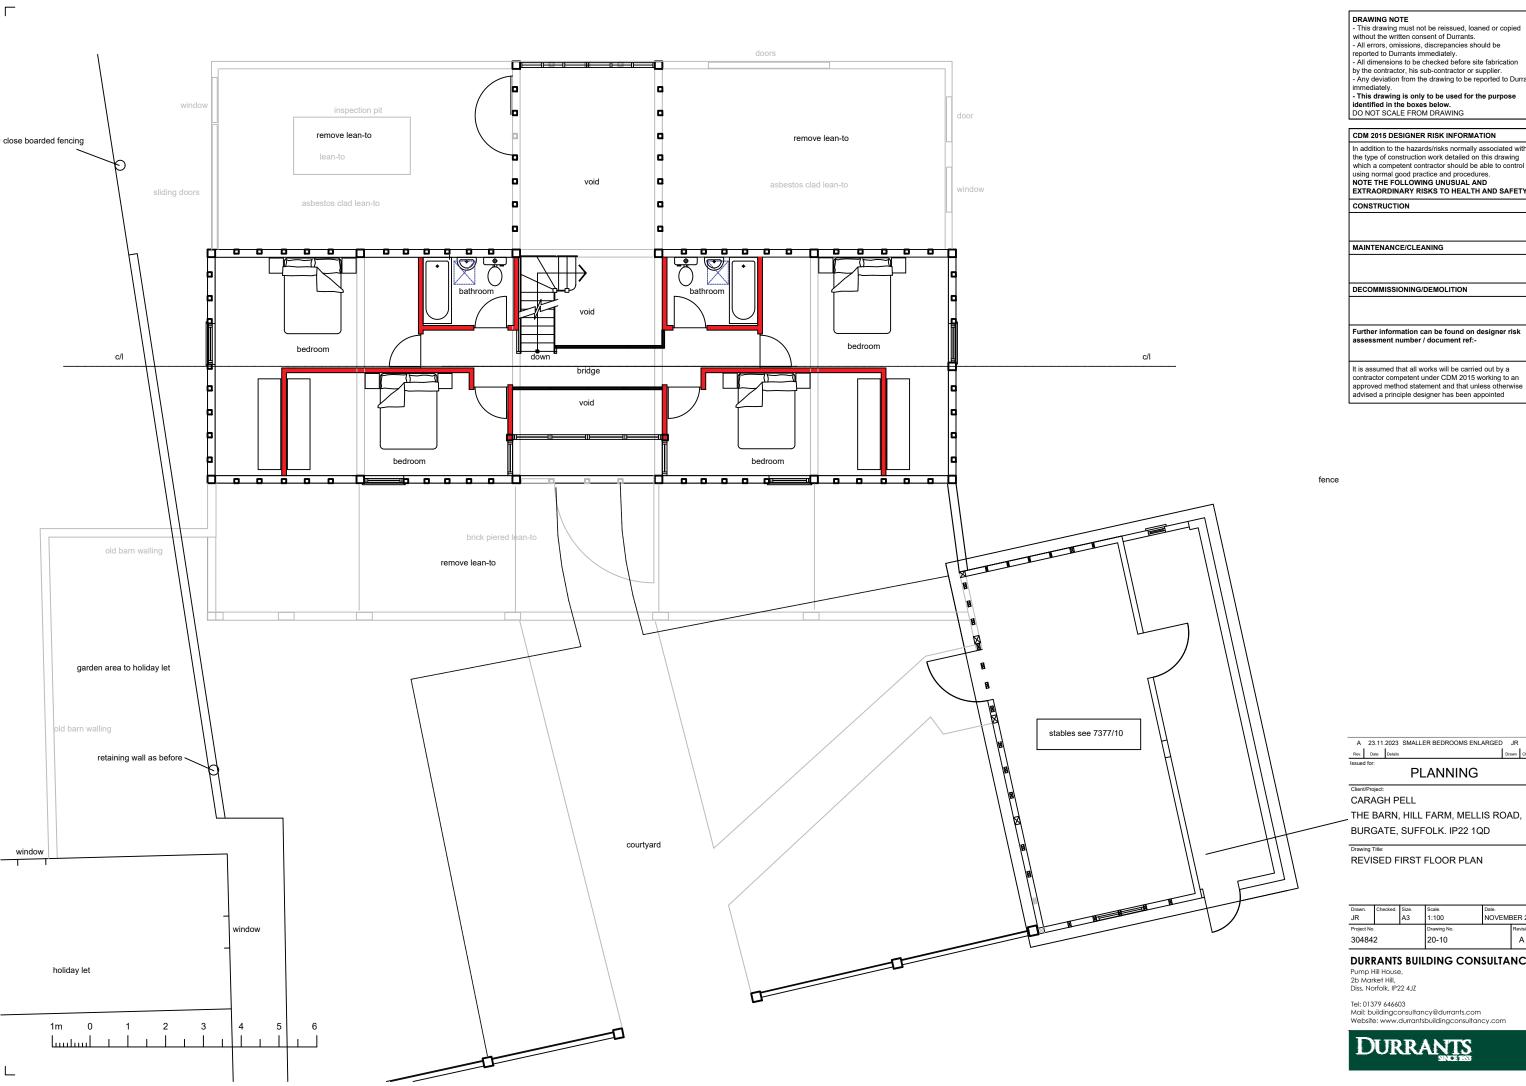

A 23.11.2023 SMALLER BEDROOMS ENLARGED JR

PLANNING

THE BARN, HILL FARM, MELLIS ROAD,

BURGATE, SUFFOLK. IP22 1QD

REVISED FIRST FLOOR PLAN

| JR          | Checked. | A3 |             | NOVEME | BER 2023  |
|-------------|----------|----|-------------|--------|-----------|
| Project No. |          |    | Drawing No. |        | Revision. |
| 304842      |          |    | 20-10       |        | Α         |