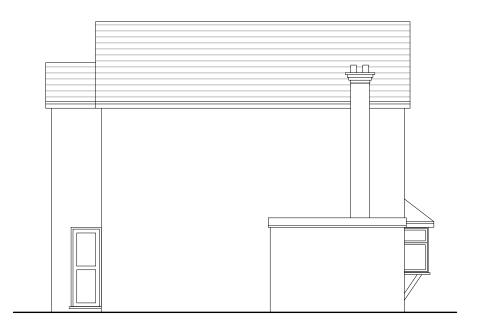

# Proposed Side Elevation Scale 1:100

#### **Proposed Side Elevation**

Scale 1:100

| 1:100 |   |   |   |          |
|-------|---|---|---|----------|
| 0     | 1 | 2 | 5 | 10 Meter |

| Notes  All plans, sections & elevations are based on measured readings and scaled dimension.                                                     | Revisions | Project 4 Minden Close, Chineham, Basingstoke RG24 8TH |                    | Drawing no<br>04 PA 03             | Rev |
|--------------------------------------------------------------------------------------------------------------------------------------------------|-----------|--------------------------------------------------------|--------------------|------------------------------------|-----|
| Any discrepancies be reported immediately.  To be read in conjunction with Structural Engineers' drawings and Mechanical and Electrical drawings |           |                                                        |                    | Detail Design                      |     |
| All Materials To Match Existing                                                                                                                  |           | Scale<br>I:100 @ A3                                    | Status<br>Planning | T 07410377527<br>E smic@dd2d.co.uk |     |