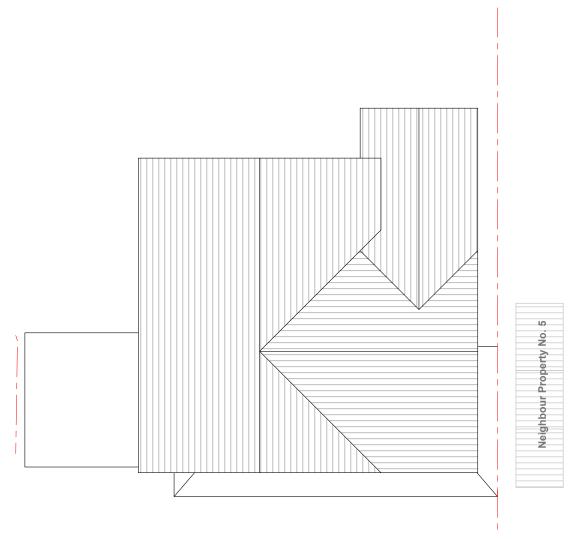

Existing Roof Top Scale 1:100

|          | Notes  All plans, sections & elevations are based on measured readings and scaled dimension.                                                     | Revisions | Project 4 Minden Close, Chineham, Basingstoke RG24 8TH |                    | Drawing no<br>04 PA 02             | Rev |
|----------|--------------------------------------------------------------------------------------------------------------------------------------------------|-----------|--------------------------------------------------------|--------------------|------------------------------------|-----|
| 10 Meter | Any discrepancies be reported immediately.  To be read in conjunction with Structural Engineers' drawings and Mechanical and Electrical drawings |           |                                                        |                    | Detail Design                      |     |
|          | All Materials To Match Existing                                                                                                                  |           | Scale<br>1:100 @ A3                                    | Status<br>Planning | T 07410377527<br>E smit@dd2d.co.uk |     |