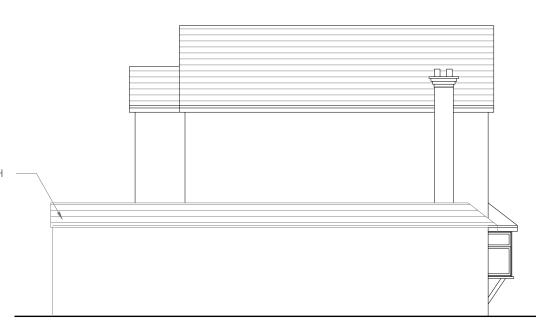

----------------------------------|--------------------|---------------------------------------|-----|
| Any discrepancies be reported immediately.  To be read in conjunction with Structural Engineers' drawings and Mechanical and Electrical drawings |           | Project 4 Minden Close, Chineham, Basingstoke RG24 8TH |                    | Detail Design                         | n   |
| All Materials To Match Existing                                                                                                                  |           | Scale<br>I:100 @ A3                                    | Status<br>Planning | T 07410377527<br>E smit @ dd2d.co.u k |     |



## Proposed Front Elevation Scale 1:100



# Proposed Side Elevation Scale 1:100



## Proposed Rear Elevation Scale 1:100



#### **Proposed Side Elevation**

Scale 1:100

| 1:100 |   |   |   |          |
|-------|---|---|---|----------|
| 0     | 1 | 2 | 5 | 10 Meter |

| Notes  All plans, sections & elevations are based on measured readings and scaled dimension.                                                     | Revisions | Project 4 Minden Close, Chineham, Basingstoke RG24 8TH |                    | Drawing no<br>04 PA 03             | Rev |
|--------------------------------------------------------------------------------------------------------------------------------------------------|-----------|--------------------------------------------------------|--------------------|------------------------------------|-----|
| Any discrepancies be reported immediately.  To be read in conjunction with Structural