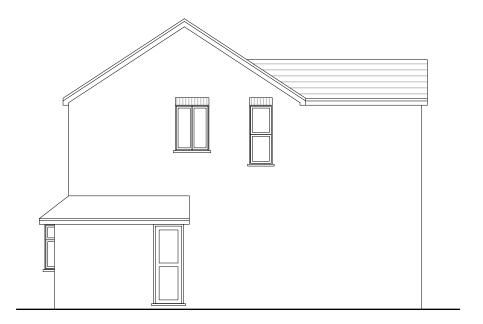

Existing Front Elevation
Scale 1:100

Existing Side Elevation
Scale 1:100

Existing Rear Elevation
Scale 1:100

**Existing Side Elevation** 

Scale 1:100

| Notes  All plans, sections & elevations are based on measured readings and scaled dimension.                                                     |  | Drawing name Existing - Elevations                     |                    | Drawing no<br>04 PA 03             | Rev |
|--------------------------------------------------------------------------------------------------------------------------------------------------|--|--------------------------------------------------------|--------------------|------------------------------------|-----|
| Any discrepancies be reported immediately.  To be read in conjunction with Structural Engineers' drawings and Mechanical and Electrical drawings |  | Project 4 Minden Close, Chineham, Basingstoke RG24 8TH |                    | Detail Design                      |     |
| All Materials To Match Existing                                                                                                                  |  | Scale<br>I:100 @ A3                                    | Status<br>Planning | T 07410377527<br>E smit@dd2d.co.uk |     |