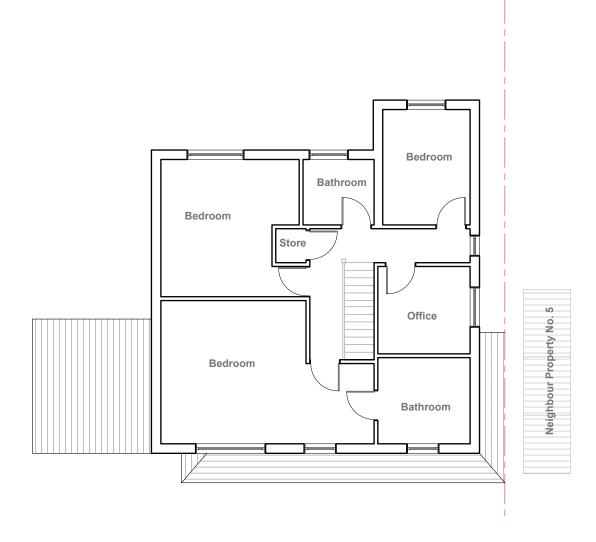

Existing Ground Floor Plan
Scale 1:100

Existing First Floor Plan
Scale 1:100

|          | Notes All plans, sections & elevations are based on measured readings and scaled dimension.                                                      | Revisions | Project 4 Minden Close, Chineham, Basingstoke RG24 8TH |                    | Drawing no<br>04 PA 01             | Rev |
|----------|--------------------------------------------------------------------------------------------------------------------------------------------------|-----------|--------------------------------------------------------|--------------------|------------------------------------|-----|
| 10 Meter | Any discrepancies be reported immediately.  To be read in conjunction with Structural Engineers' drawings and Mechanical and Electrical drawings |           |                                                        |                    | Detail Design                      |     |
| 10 Weter | All Materials To Match Existing                                                                                                                  |           | Scale<br>I:100 @ A3                                    | Status<br>Planning | T 07410377527<br>E smit@dd2d.co.uk |     |