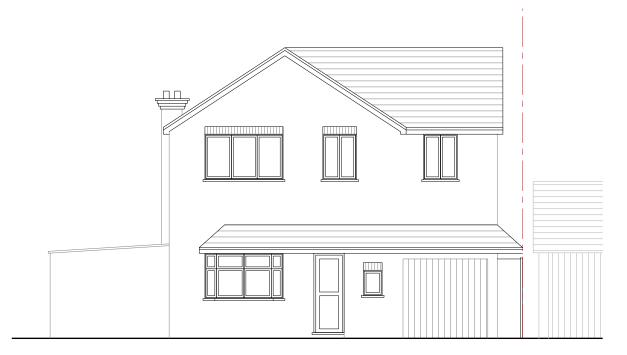

Existing Front Elevation
Scale 1:100

Existing Side Elevation
Scale 1:100

Existing Rear Elevation
Scale 1:100

**Existing Side Elevation** 

Scale 1:100

| Notes  All plans, sections & elevations are based on measured readings and scaled dimension.                                                     |  | Drawing name Existing - Elevations                     |                    | Drawing no<br>04 PA 03             | Rev |
|--------------------------------------------------------------------------------------------------------------------------------------------------|--|--------------------------------------------------------|--------------------|------------------------------------|-----|
| Any discrepancies be reported immediately.  To be read in conjunction with Structural Engineers' drawings and Mechanical and Electrical drawings |  | Project 4 Minden Close, Chineham, Basingstoke RG24 8TH |                    | Detail Design                      |     |
| All Materials To Match Existing                                                                                                                  |  | Scale<br>I:100 @ A3                                    | Status<br>Planning | T 07410377527<br>E smit@dd2d.co.uk |     |