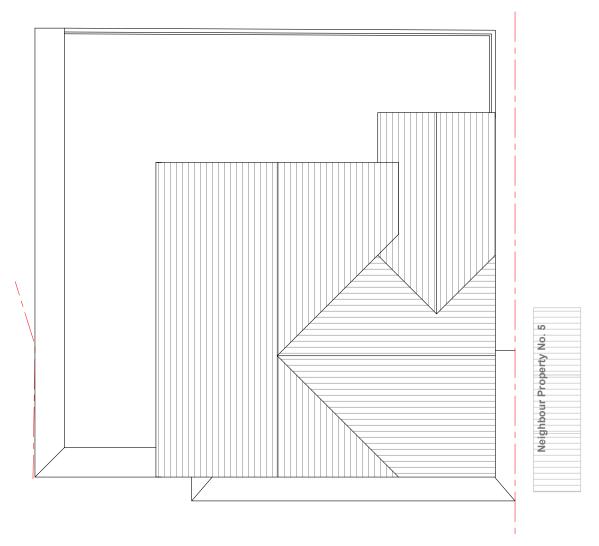

## Proposed Roof Top Scale 1:100

| All plans, sections & elevations are based on measured readings and scaled dimension.                                                            | Revisions | Proposed - Roof Plan                                   |                    | 04 PA 02                              | Rev |
|--------------------------------------------------------------------------------------------------------------------------------------------------|-----------|--------------------------------------------------------|--------------------|---------------------------------------|-----|
| Any discrepancies be reported immediately.  To be read in conjunction with Structural Engineers' drawings and Mechanical and Electrical drawings |           | Project 4 Minden Close, Chineham, Basingstoke RG24 8TH |                    | Detail Design                         | n   |
| All Materials To Match Existing                                                                                                                  |           | Scale<br>I:100 @ A3                                    | Status<br>Planning | T 07410377527<br>E smit @ dd2d.co.u k |     |