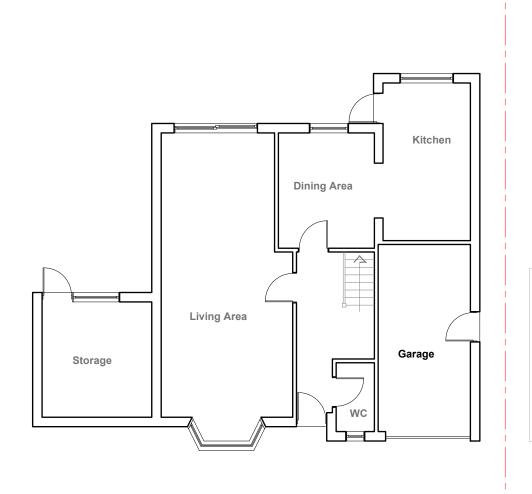

Existing Ground Floor Plan
Scale 1:100

Existing First Floor Plan
Scale 1:100

|          | Notes All plans, sections & elevations are based on measured readings and scaled dimension.                                                      | Revisions | Project 4 Minden Close, Chineham, Basingstoke RG24 8TH |                    | Drawing no<br>04 PA 01             | Rev |
|----------|--------------------------------------------------------------------------------------------------------------------------------------------------|-----------|--------------------------------------------------------|--------------------|------------------------------------|-----|
| 10 Meter | Any discrepancies be reported immediately.  To be read in conjunction with Structural Engineers' drawings and Mechanical and Electrical drawings |           |                                                        |                    | Detail Design                      |     |
| 10 Weter | All Materials To Match Existing                                                                                                                  |           | Scale<br>I:100 @ A3                                    | Status<br>Planning | T 07410377527<br>E smit@dd2d.co.uk |     |