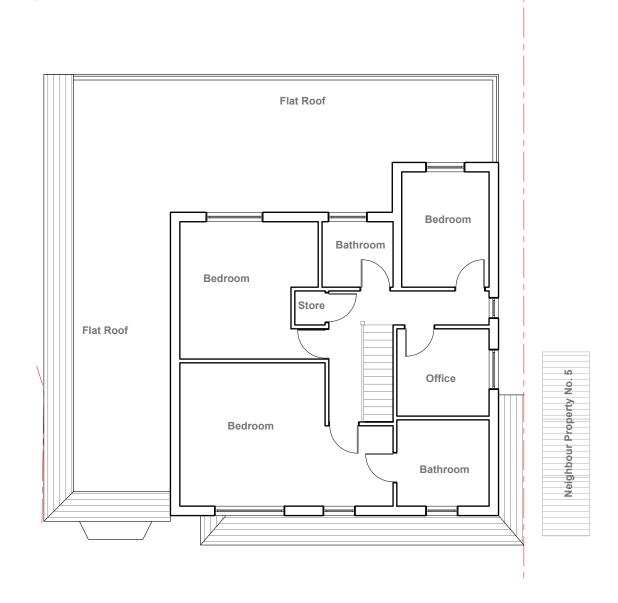

Proposed Ground Floor Plan Scale 1:100 Proposed First Floor Plan Scale 1:100

| Notes All plans, sections & elevations are based on measured readings and scaled dimension.                                                      | Revisions | Drawing name<br>Proposed - Floor Plans |                          | Drawing no<br>04 PA 01             | Rev |
|--------------------------------------------------------------------------------------------------------------------------------------------------|-----------|----------------------------------------|--------------------------|------------------------------------|-----|
| Any discrepancies be reported immediately.  To be read in conjunction with Structural Engineers' drawings and Mechanical and Electrical drawings |           | Project 4 Minden Close, Chineha        | am, Basingstoke RG24 8TH | Detail Design                      |     |
| All Materials To Match Existing                                                                                                                  |           | Scale<br>I:100 @ A3                    | Status<br>Planning       | T 07410377527<br>E smit@dd2d.co.uk |     |