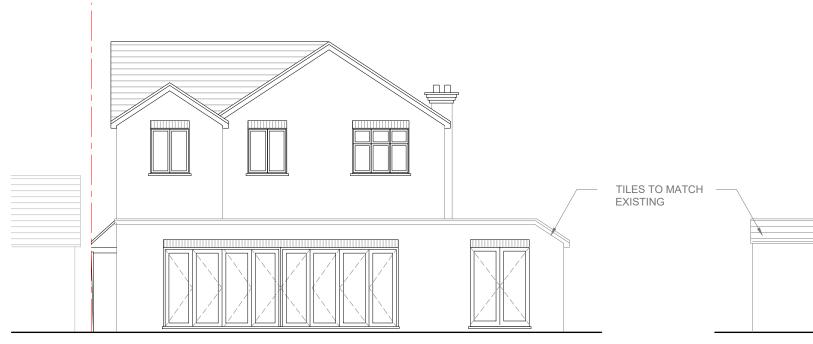

## Proposed Front Elevation Scale 1:100

#### **Proposed Side Elevation**

Scale 1:100

| 1:100 |   |   |   |          |
|-------|---|---|---|----------|
| 0     | 1 | 2 | 5 | 10 Meter |

| Notes  All plans, sections & elevations are based on measured readings and scaled dimension.                                                     | Revisions | Project 4 Minden Close, Chineham, Basingstoke RG24 8TH |                    | Drawing no<br>04 PA 03             | Rev |
|--------------------------------------------------------------------------------------------------------------------------------------------------|-----------|--------------------------------------------------------|--------------------|------------------------------------|-----|
| Any discrepancies be reported immediately.  To be read in conjunction with Structural Engineers' drawings and Mechanical and Electrical drawings |           |                                                        |                    | Detail Design                      |     |
| All Materials To Match Existing                                                                                                                  |           | Scale<br>I:100 @ A3                                    | Status<br>Planning | T 07410377527<br>E smic@dd2d.co.uk |     |