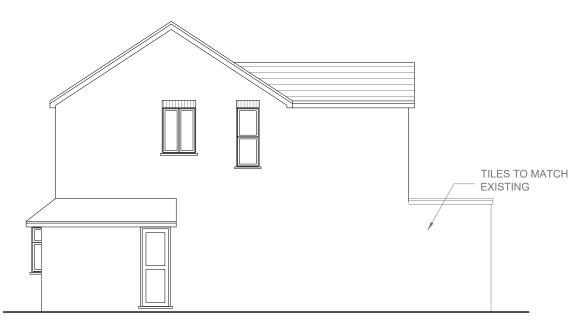

------------------------------------------------|-----------|--------------------------------------------------------|--------------------|---------------------------------------|-----|
| Any discrepancies be reported immediately.  To be read in conjunction with Structural Engineers' drawings and Mechanical and Electrical drawings |           | Project 4 Minden Close, Chineham, Basingstoke RG24 8TH |                    | Detail Design                         | n   |
| All Materials To Match Existing                                                                                                                  |           | Scale<br>I:100 @ A3                                    | Status<br>Planning | T 07410377527<br>E smit @ dd2d.co.u k |     |



## Proposed Front Elevation Scale 1:100



# Proposed Side Elevation Scale 1:100



## Proposed Rear Elevation Scale 1:100



#### **Proposed Side Elevation**

Scale 1:100

| 1:100 |   |   |   |          |
|-------|---|---|---|----------|
| 0     | 1 | 2 | 5 | 10 Meter |

| Notes  All plans, sections & elevations are based on measured readings and scaled dimension.                                                     | Revisions | Project 4 Minden Close, Chineham, Basingstoke RG24 8TH |                    | Drawing no<br>04 PA 03             | Rev |
|--------------------------------------------------------------------------------------------------------------------------------------------------|-----------|--------------------------------------------------------|--------------------|------------------------------------|-----|
| An