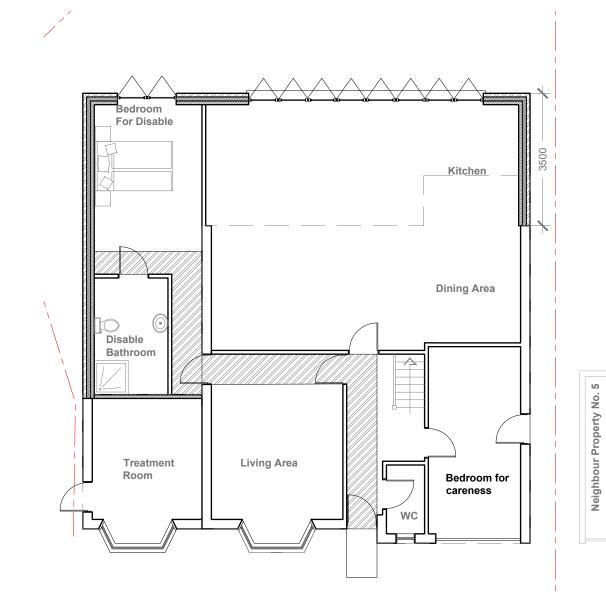

Proposed Ground Floor Plan Scale 1:100 Proposed First Floor Plan Scale 1:100

| Notes All plans, sections & elevations are based on measured readings and scaled dimension.                                                      | Revisions | Drawing name<br>Proposed - Floor Plans |                          | Drawing no<br>04 PA 01             | Rev |
|--------------------------------------------------------------------------------------------------------------------------------------------------|-----------|----------------------------------------|--------------------------|------------------------------------|-----|
| Any discrepancies be reported immediately.  To be read in conjunction with Structural Engineers' drawings and Mechanical and Electrical drawings |           | Project 4 Minden Close, Chineha        | am, Basingstoke RG24 8TH | Detail Design                      |     |
| All Materials To Match Existing                                                                                                                  |           | Scale<br>I:100 @ A3                    | Status<br>Planning       | T 07410377527<br>E smit@dd2d.co.uk |     |