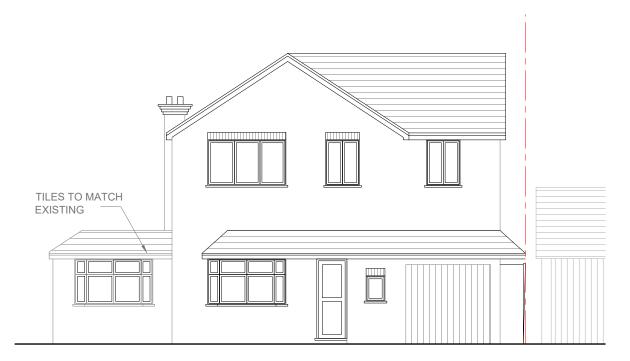

-------------------------------------------------------------------------------------------|-----------|--------------------------------------------------------|--------------------|---------------------------------------|-----|
| Any discrepancies be reported immediately.  To be read in conjunction with Structural Engineers' drawings and Mechanical and Electrical drawings |           | Project 4 Minden Close, Chineham, Basingstoke RG24 8TH |                    | Detail Design                         | n   |
| All Materials To Match Existing                                                                                                                  |           | Scale<br>I:100 @ A3                                    | Status<br>Planning | T 07410377527<br>E smit @ dd2d.co.u k |     |



## Proposed Front Elevation Scale 1:100



# Proposed Side Elevation Scale 1:100



## Proposed Rear Elevation Scale 1:100



#### **Proposed Side Elevation**

Scale 1:100

| 1:100 |   |   |   |          |
|-------|---|---|---|----------|
| 0     | 1 | 2 | 5 | 10 Meter |

| Notes  All plans, sections & elevations are based on measured readings and scaled dimension.                                                     | Revisions | Project 4 Minden Close, Chineham, Basingstoke RG24 8TH |                    | Drawing no<br>04 PA 03             | Rev |
|--------------------------------------------------------------------------------------------------------------------------------------------------|-----------|--------------------------------------------------------|--------------------|-----