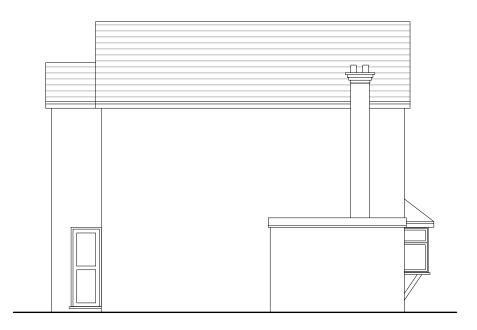

-----------------|-----|
| 10 Meter | Any discrepancies be reported immediately.  To be read in conjunction with Structural Engineers' drawings and Mechanical and Electrical drawings |           |                                                                                           |                    | Detail Design                      |     |
|          | All Materials To Match Existing                                                                                                                  |           | Scale<br>1:100 @ A3                                                                       | Status<br>Planning | T 07410377527<br>E smit@dd2d.co.uk |     |



Existing Front Elevation
Scale 1:100



Existing Side Elevation
Scale 1:100



Existing Rear Elevation
Scale 1:100



**Existing Side Elevation** 

Scale 1:100

| Notes All plans, sections & elevations are based on measured readings and scaled dimension.                                                      | Revisions | Project 4 Minden Close, Chineham, Basingstoke RG24 8TH |                    | Drawing no<br>04 PA 03             | Rev |
|--------------------------------------------------------------------------------------------------------------------------------------------------|-----------|--------------------------------------------------------|--------------------|------------------------------------|-----|
| Any discrepancies be reported immediately.  To be read in conjunction with Structural Engineers' drawings and Mechanical and Electrical drawings |           |