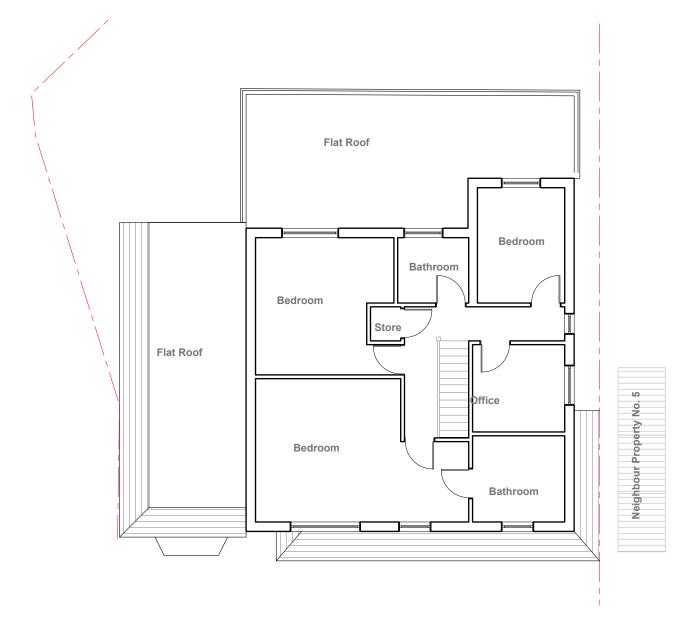

**Proposed Ground Floor Plan** Scale 1:100

**Proposed First Floor Plan** Scale 1:100

1:100 @ A3

Planning

Proposed Roof Top Scale 1:100

|                                                                                                                                                  | Notes  All plans, sections & elevations are based on measured readings and scaled dimension. | Revisions | Drawing name<br>Proposed - Roof Plan                   |                    | Drawing no<br>04 PA 02             | Rev |
|--------------------------------------------------------------------------------------------------------------------------------------------------|----------------------------------------------------------------------------------------------|-----------|--------------------------------------------------------|--------------------|------------------------------------|-----|
| Any discrepancies be reported immediately.  To be read in conjunction with Structural Engineers' drawings and Mechanical and Electrical drawings |                                                                                              |           | Project 4 Minden Close, Chineham, Basingstoke RG24 8TH |                    | Detail Design                      |     |
|                                                                                                                                                  | All Materials To Match Existing                                                              |           | Scale<br>I:100 @ A3                                    | Status<br>Planning | T 07410377527<br>E smic@dd2d.co.uk |     |