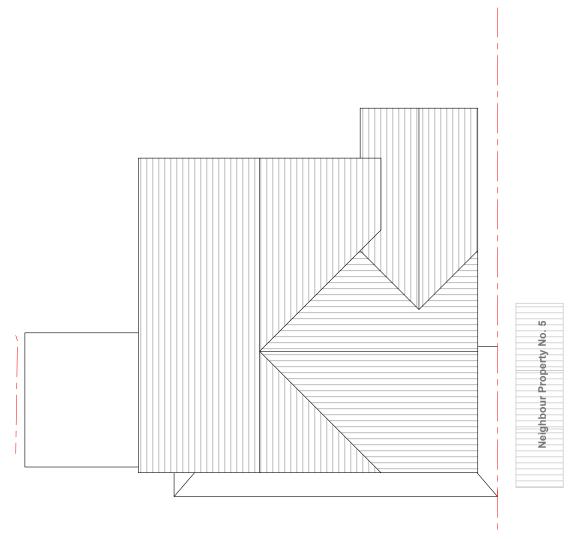

Existing Roof Top Scale 1:100

|          | Notes  All plans, sections & elevations are based on measured readings and scaled dimension.                                                     | Revisions | Drawing name Existing - Roof Plan  Project 4 Minden Close, Chineham, Basingstoke RG24 8TH |                    | Drawing no<br>04 PA 02             | Rev |
|----------|--------------------------------------------------------------------------------------------------------------------------------------------------|-----------|-------------------------------------------------------------------------------------------|--------------------|------------------------------------|-----|
| 10 Meter | Any discrepancies be reported immediately.  To be read in conjunction with Structural Engineers' drawings and Mechanical and Electrical drawings |           |                                                                                           |                    | Detail Design                      |     |
|          | All Materials To Match Existing                                                                                                                  |           | Scale<br>1:100 @ A3                                                                       | Status<br>Planning | T 07410377527<br>E smit@dd2d.co.uk |     |