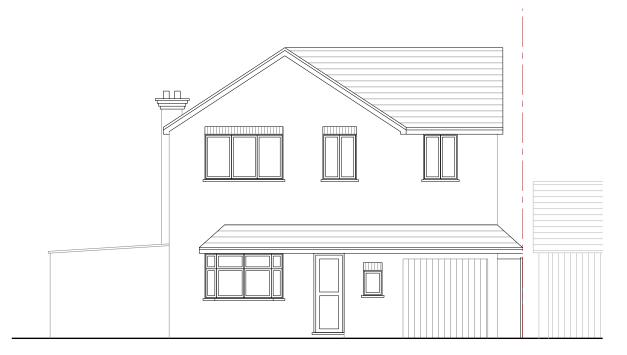

Existing Front Elevation
Scale 1:100

Existing Side Elevation
Scale 1:100

Existing Rear Elevation
Scale 1:100

**Existing Side Elevation** 

Scale 1:100

| Notes All plans, sections & elevations are based on measured readings and scaled dimension.                                                      | Revisions | Project 4 Minden Close, Chineham, Basingstoke RG24 8TH |                    | Drawing no<br>04 PA 03             | Rev |
|--------------------------------------------------------------------------------------------------------------------------------------------------|-----------|--------------------------------------------------------|--------------------|------------------------------------|-----|
| Any discrepancies be reported immediately.  To be read in conjunction with Structural Engineers' drawings and Mechanical and Electrical drawings |           |                                                        |                    | Detail Design                      |     |
| All Materials To Match Existing                                                                                                                  |           | Scale<br>I:100 @ A3                                    | Status<br>Planning | T 07410377527<br>E smit@dd2d.co.uk |     |