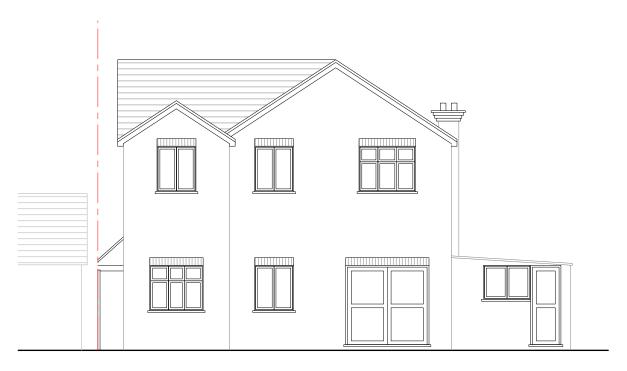

## Proposed Rear Elevation Scale 1:100

**Proposed Side Elevation** 

Scale 1:100

| Notes All plans, sections & elevations are based on measured readings and scaled dimension.                                                      | Revisions | Drawing name Proposed - Elevations                     |                    | Drawing no<br>04 PA 03             | Rev |
|--------------------------------------------------------------------------------------------------------------------------------------------------|-----------|--------------------------------------------------------|--------------------|------------------------------------|-----|
| Any discrepancies be reported immediately.  To be read in conjunction with Structural Engineers' drawings and Mechanical and Electrical drawings |           | Project 4 Minden Close, Chineham, Basingstoke RG24 8TH |                    | Detail Design                      |     |
| All Materials To Match Existing                                                                                                                  |           | Scale<br>1:100 @ A3                                    | Status<br>Planning | T 07410377527<br>E smit@dd2d.co.uk |     |