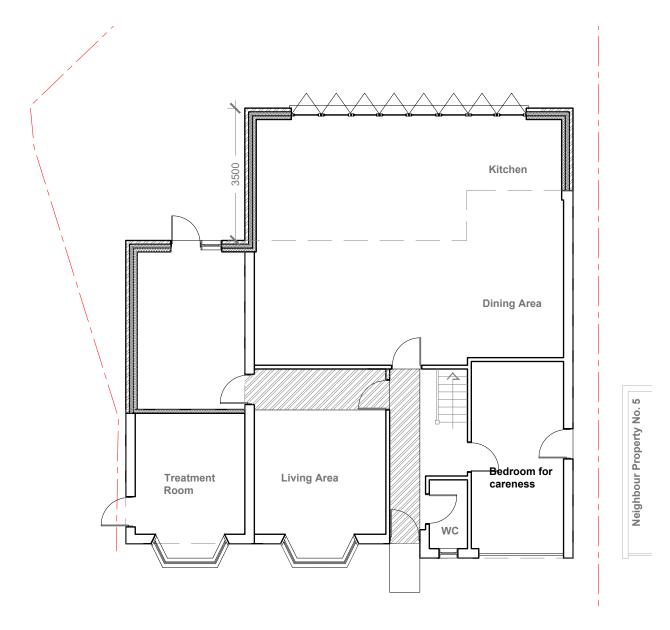

**Proposed Ground Floor Plan** Scale 1:100

**Proposed First Floor Plan** Scale 1:100

1:100 @ A3

Planning

Proposed Roof Top Scale 1:100

|                                                                                                                                                  | Notes  All plans, sections & elevations are based on measured readings and scaled dimension. | Revisions | Drawing name<br>Proposed - Roof Plan                   |                    | Drawing no<br>04 PA 02             | Rev |
|--------------------------------------------------------------------------------------------------------------------------------------------------|----------------------------------------------------------------------------------------------|-----------|--------------------------------------------------------|--------------------|------------------------------------|-----|
| Any discrepancies be reported immediately.  To be read in conjunction with Structural Engineers' drawings and Mechanical and Electrical drawings |                                                                                              |           | Project 4 Minden Close, Chineham, Basingstoke RG24 8TH |                    | Detail Design                      |     |
|                                                                                                                                                  | All Materials To Match Existing                                                              |           | Scale<br>I:100 @ A3                                    | Status<br>Planning | T 07410377527<br>E smic@dd2d.co.uk |     |