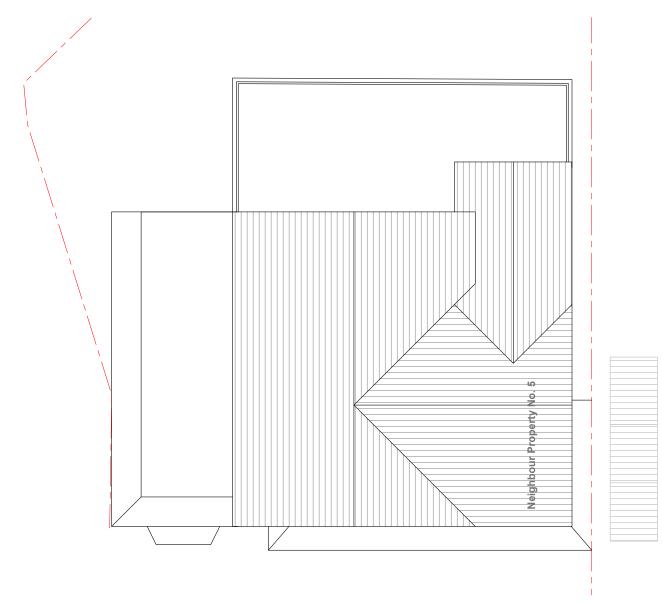

**Proposed Ground Floor Plan** Scale 1:100

**Proposed First Floor Plan** Scale 1:100

1:100 @ A3

Planning

Proposed Roof Top Scale 1:100

|                                                                                                                                                  | Notes  All plans, sections & elevations are based on measured readings and scaled dimension. | Revisions | Drawing name<br>Proposed - Roof Plan                   |                    | Drawing no<br>04 PA 02             | Rev |
|--------------------------------------------------------------------------------------------------------------------------------------------------|----------------------------------------------------------------------------------------------|-----------|--------------------------------------------------------|--------------------|------------------------------------|-----|
| Any discrepancies be reported immediately.  To be read in conjunction with Structural Engineers' drawings and Mechanical and Electrical drawings |                                                                                              |           | Project 4 Minden Close, Chineham, Basingstoke RG24 8TH |                    | Detail Design                      |     |
|                                                                                                                                                  | All Materials To Match Existing                                                              |           | Scale<br>I:100 @ A3                                    | Status<br>Planning | T 07410377527<br>E smic@dd2d.co.uk |     |