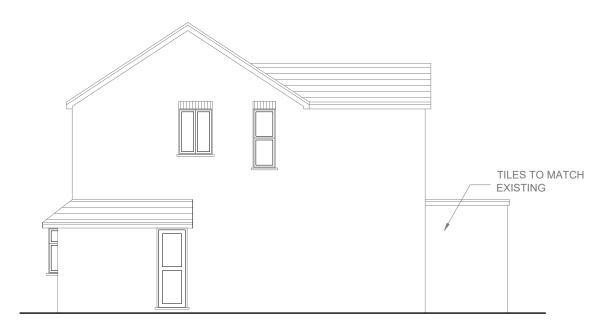

|
| Any discrepancies be reported immediately.  To be read in conjunction with Structural Engineers' drawings and Mechanical and Electrical drawings |                                                                                              |           | Project 4 Minden Close, Chineham, Basingstoke RG24 8TH |                    | Detail Design                      |     |
|                                                                                                                                                  | All Materials To Match Existing                                                              |           | Scale<br>I:100 @ A3                                    | Status<br>Planning | T 07410377527<br>E smic@dd2d.co.uk |     |



## Proposed Front Elevation Scale 1:100



## Proposed Side Elevation Scale 1:100



## Proposed Rear Elevation Scale 1:100

**Proposed Side Elevation** 

Scale 1:100

| Notes All plans, sections & elevations are based on measured readings and scaled dimension.                                                      | Revisions | Drawing name Proposed - Elevations                     |                    | Drawing no<br>04 PA 03             | Rev |
|--------------------------------------------------------------------------------------------------------------------------------------------------|-----------|--------------------------------------------------------|--------------------|------------------------------------|-----|
| Any discrepancies be reported immediately.  To be read in conjunction with Structural Engineers' drawings a