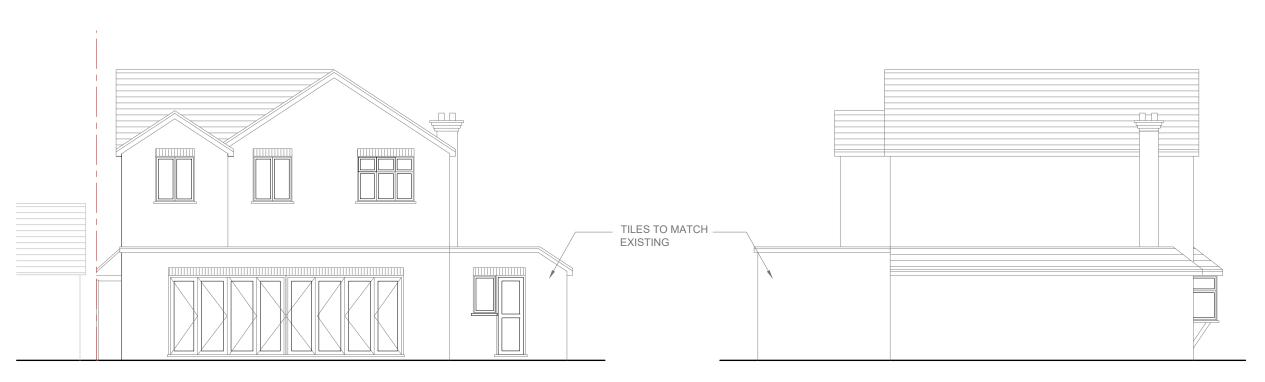

## Proposed Side Elevation Scale 1:100

## Proposed Rear Elevation Scale 1:100

**Proposed Side Elevation** 

Scale 1:100

| Notes All plans, sections & elevations are based on measured readings and scaled dimension.                                                      | Revisions | Drawing name Proposed - Elevations                     |                    | Drawing no<br>04 PA 03             | Rev |
|--------------------------------------------------------------------------------------------------------------------------------------------------|-----------|--------------------------------------------------------|--------------------|------------------------------------|-----|
| Any discrepancies be reported immediately.  To be read in conjunction with Structural Engineers' drawings and Mechanical and Electrical drawings |           | Project 4 Minden Close, Chineham, Basingstoke RG24 8TH |                    | Detail Design                      |     |
| All Materials To Match Existing                                                                                                                  |           | Scale<br>1:100 @ A3                                    | Status<br>Planning | T 07410377527<br>E smit@dd2d.co.uk |     |