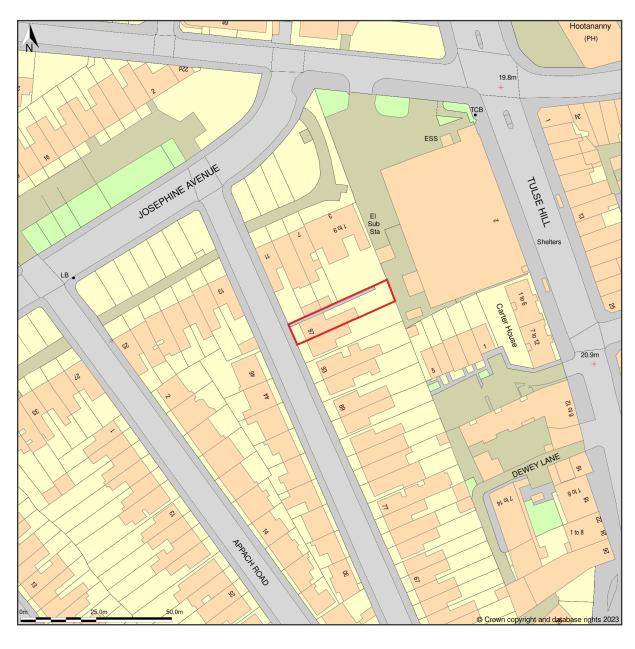

## 97, Appach Road, London, Lambeth, SW2 2LE

Location Plan shows area bounded by: 530996.88, 174421.09 531196.88, 174621.09 (at a scale of 1:1250), OSGridRef: TQ31097452. The representation of a road, track or path is no evidence of a right of way. The representation of features as lines is no evidence of a property boundary.

Produced on 8th Nov 2023 from the Ordnance Survey National Geographic Database and incorporating surveyed revision available at this date. Reproduction in whole or part is prohibited without the prior permission of Ordnance Survey. © Crown copyright 2023. Supplied by www.buyaplan.co.uk a licensed Ordnance Survey partner (100053143). Unique plan reference: #00859291-9B3FFF.

Ordnance Survey and the OS Symbol are registered trademarks of Ordnance Survey, the national mapping agency of Great Britain. Buy A Plan® logo, pdf design and the www.buyaplan.co.uk website