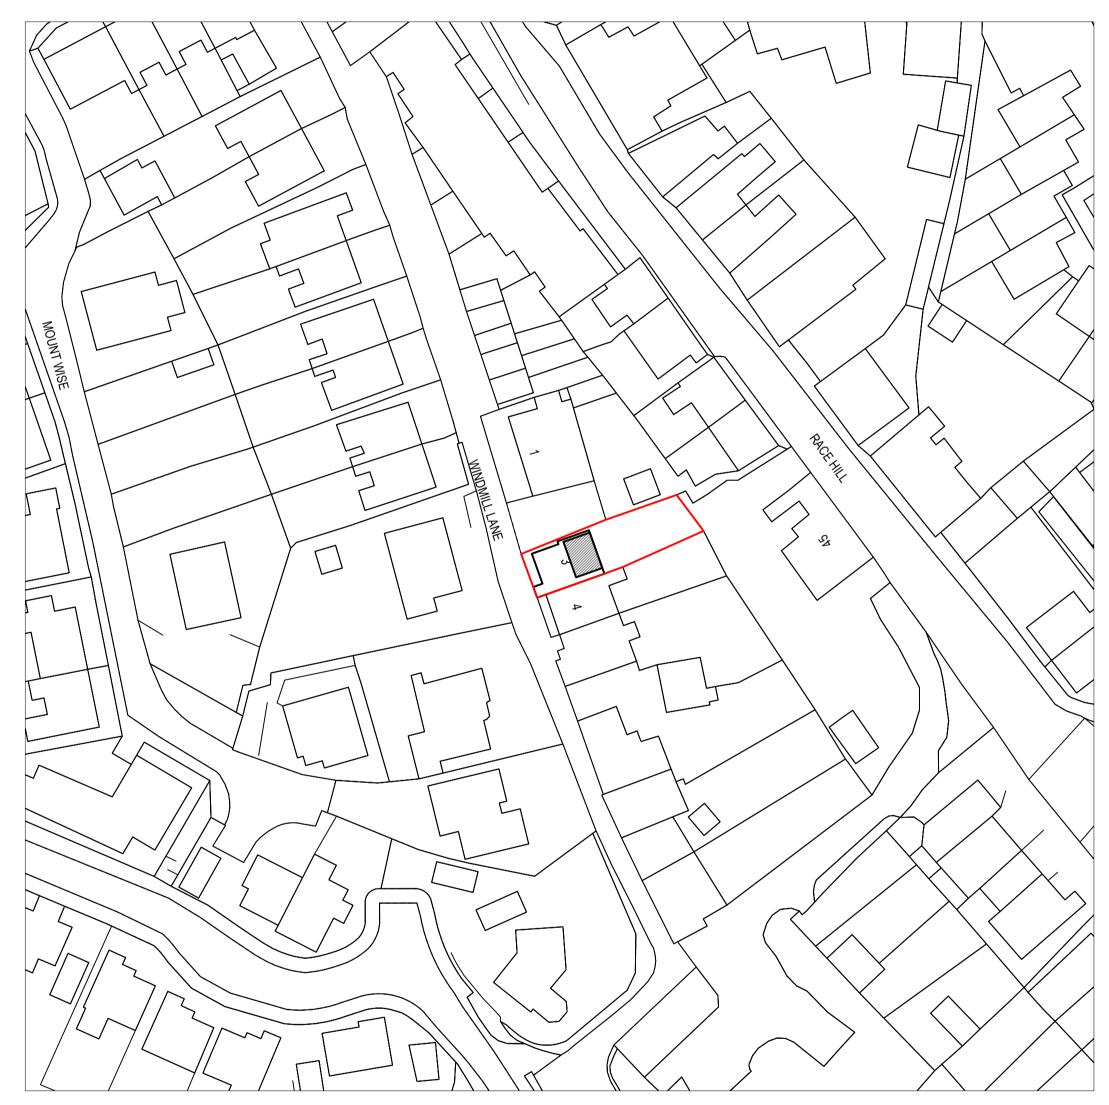

## **Proposed Block Plan**

Scale 1:500

© Crown Copyright and database rights 2022 OS 100047474

74 Cardiff Road, CF15 7QE • Enquiries@ArkiPlan.co.uk

| Site            | 3 Windmill Lane<br>Launceston<br>PI15 9AU | Date  | 05.10.2023        |
|-----------------|-------------------------------------------|-------|-------------------|
|                 |                                           | Sheet | 23-1520 D01 REV 1 |
|                 |                                           | Job   | Loft Conversion   |
|                 |                                           | Scale | As Shown@A1       |
| Title<br>Number | CL349187                                  | Title | As Shown          |