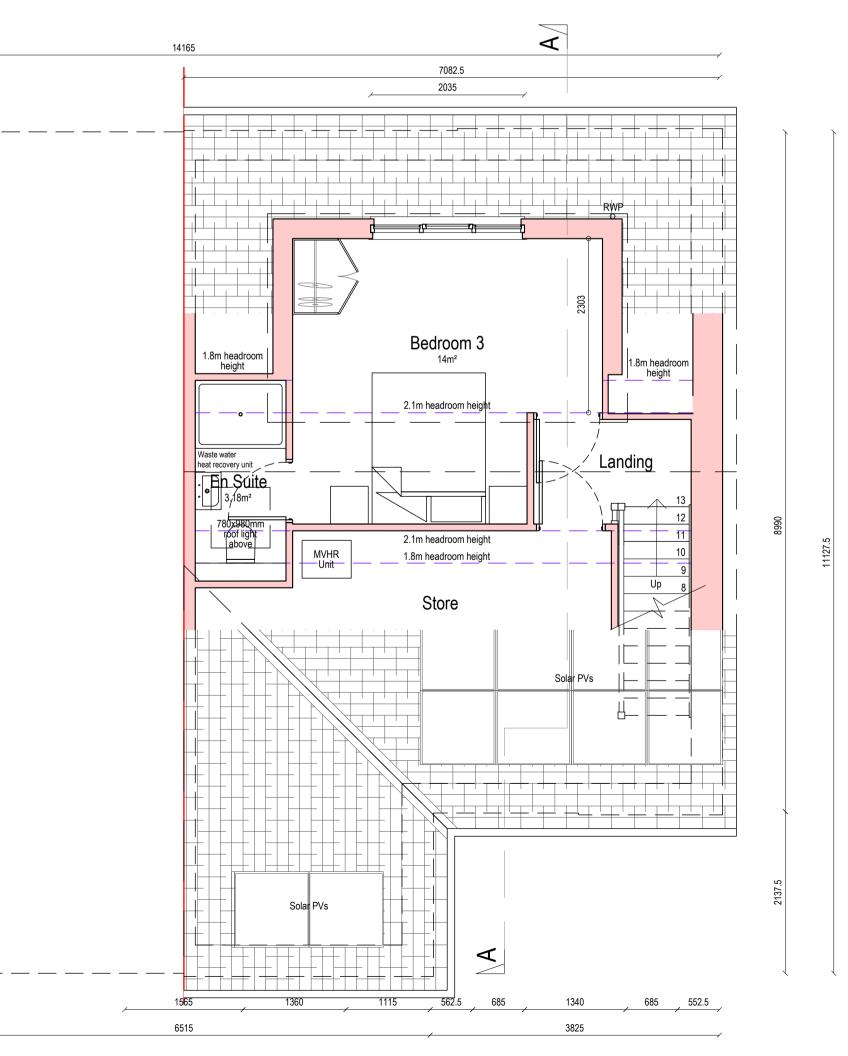

## SECOND FLOOR PLAN G.I.A 25.54m<sup>2</sup>

This drawing is for a Planning purpose only and is not for construction.

Survey undertaken from ground/ accessible internal floor level only. Inaccessible elements including roof pitches, have been estimated and are to be checked by client/ contractors once access is available and before fabrication. Underground services have not been surveyed.