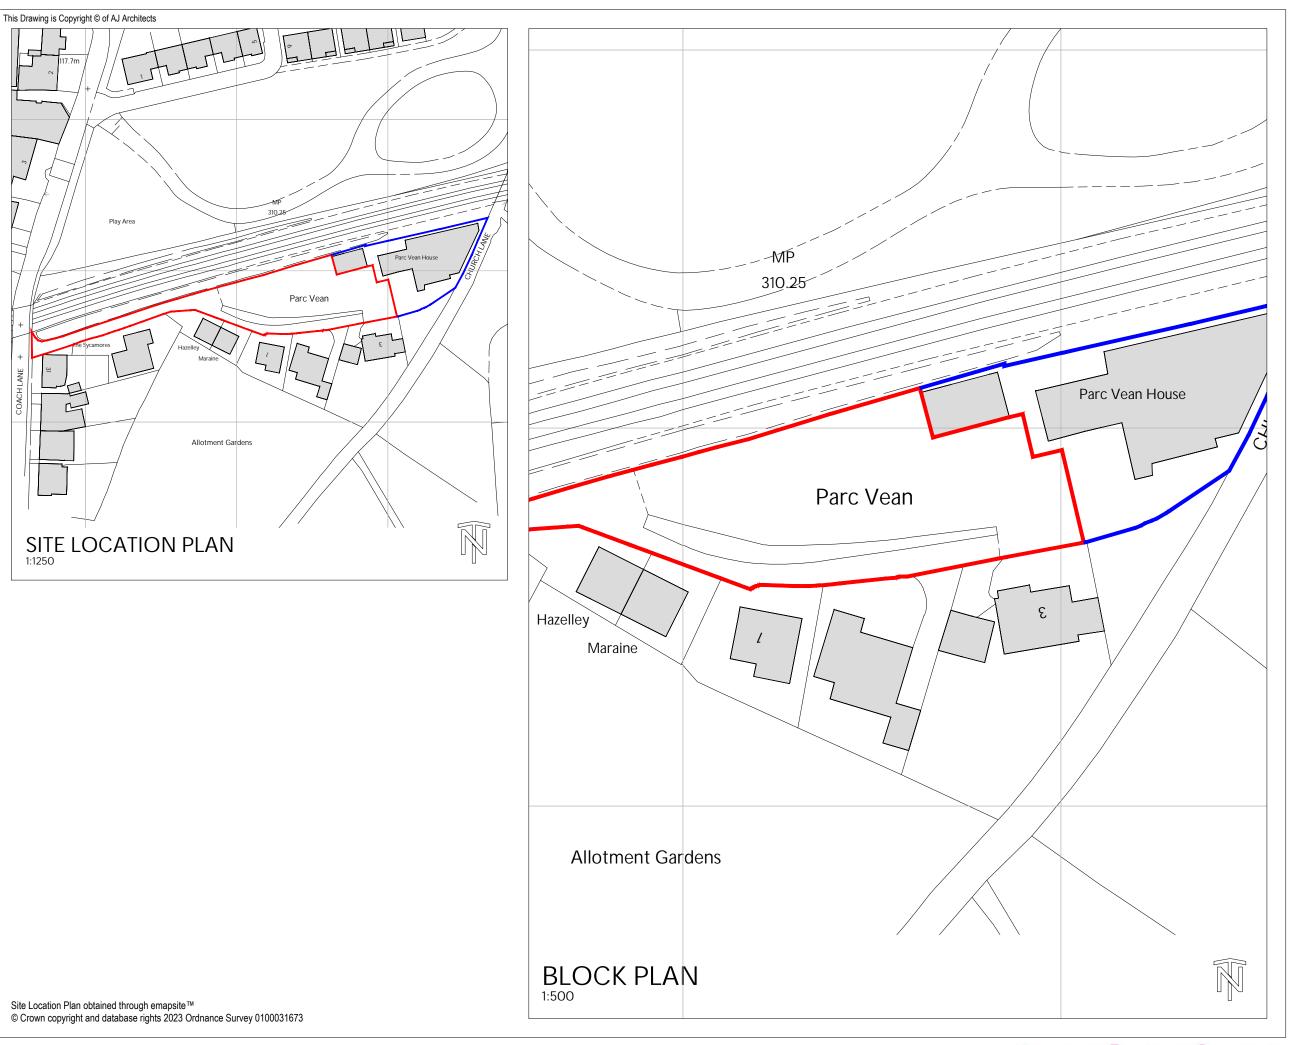

a-j-architects.co.uk

Land Adj. Parc Vean House, Coach House Lane, Redruth, TR15 2TT

Property Group SW

Drawing title:

Site Location & Block Plans

1:500/1:1250 @ A3 20.06.23

Job number / drawing number / revision: 1077/01