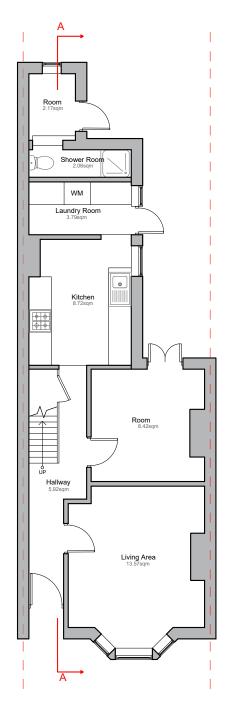

GROUND FLOOR FIRST FLOOR ROOF PLAN

| 1 | Tel: 020 3576 0996                         |  |
|---|--------------------------------------------|--|
|   | Email: info@excelplanning.co.uk            |  |
|   | Adress: 45 Stamford Hill London<br>N16 5SR |  |
| ı |                                            |  |
|   | Adress: 45 Stamford Hill London            |  |

SHEET N.
E001

DRAWING TITLE
Existing Floor Plans

DATE: SCALE
24/01/2024 1:100 @ A3

Copyright in the design and this drawing is the property of Excel Planning Let. Reproduction in whole or in part is forbidden without written permission of Excel Planning Ltt. This drawing must be read in conjunction with all other relevant documentation and drawings.