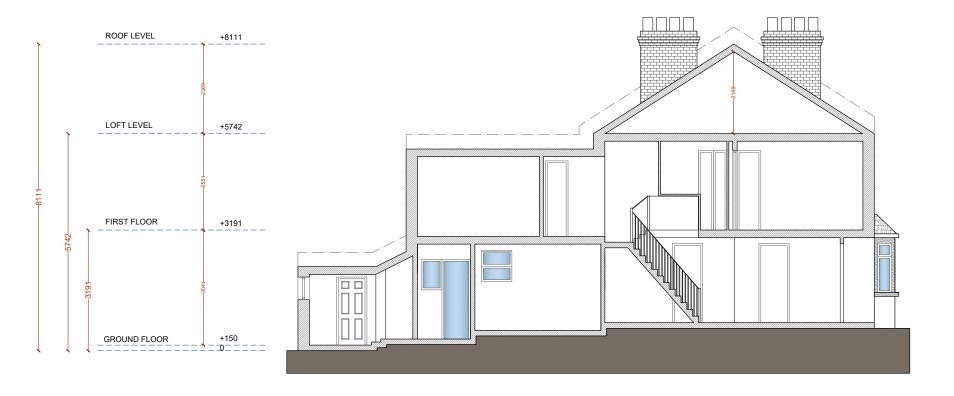

SECTION AA

| Revision | Revision Date |
|----------|---------------|
|          |               |
| co.uk    |               |
| ndon     |               |
|          |               |
|          |               |

|                 | SHEET N.         |            |
|-----------------|------------------|------------|
|                 | E004             |            |
|                 |                  |            |
|                 | DRAWING TITLE    |            |
| $\rightarrow$ z | Existing Section |            |
|                 |                  |            |
|                 | DATE:            | SCALE      |
|                 | 25/01/2024       | 1:100 @ A3 |
|                 |                  |            |