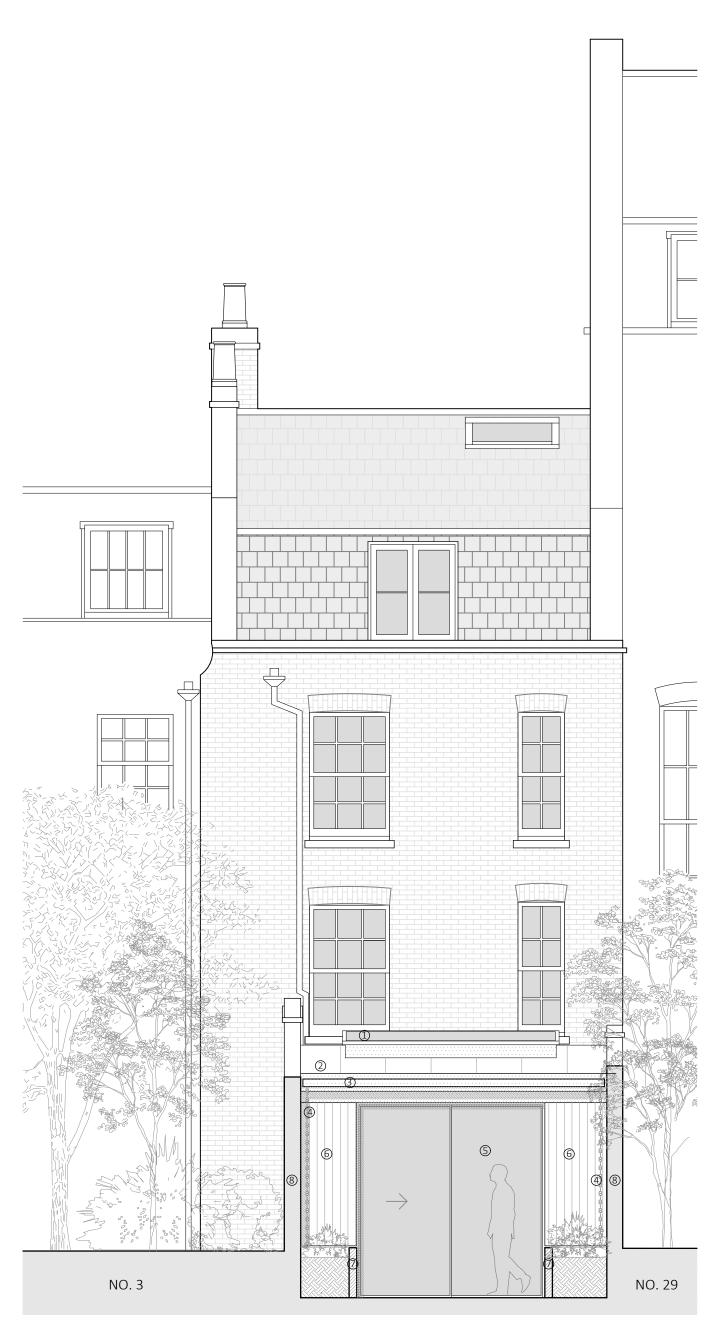

NEW ALUMINIUM FRAMED ROOFLIGHT STANDING SEAM SQUARE SECTION ZINC GUTTER RAINCHAIN ALUMINIUM FRAMED SLIDING WINDOW TIMBER CLADDING "SHOU SUGI BAN"

CONCRETE PLANTERS EXISTING GARDEN WALLS

| YARDA | R | C | Н |  | Τ | Е | C | Τ | S |  |
|-------|---|---|---|--|---|---|---|---|---|--|
|-------|---|---|---|--|---|---|---|---|---|--|

| STUDIO@YARDARCHITEC | TS.CO.I |
|---------------------|---------|
|                     |         |

| INNDA                                     |              |             | 310DIO@TANDAI | NCHITECTS.CO.OK |  |  |  |
|-------------------------------------------|--------------|-------------|---------------|-----------------|--|--|--|
| PROJECT 1 ORIENT STREET, LONDON, SE11 4SR |              |             |               |                 |  |  |  |
| DRAWING TITLE PROPOSED REAR ELEVATION     |              |             |               |                 |  |  |  |
| DATE                                      | JANUARY 2024 | JOB NO. 186 | DRAWING       | PP-05           |  |  |  |
| SCALE @ A3                                | 1:50         | REV         | NO.           | PP-03           |  |  |  |