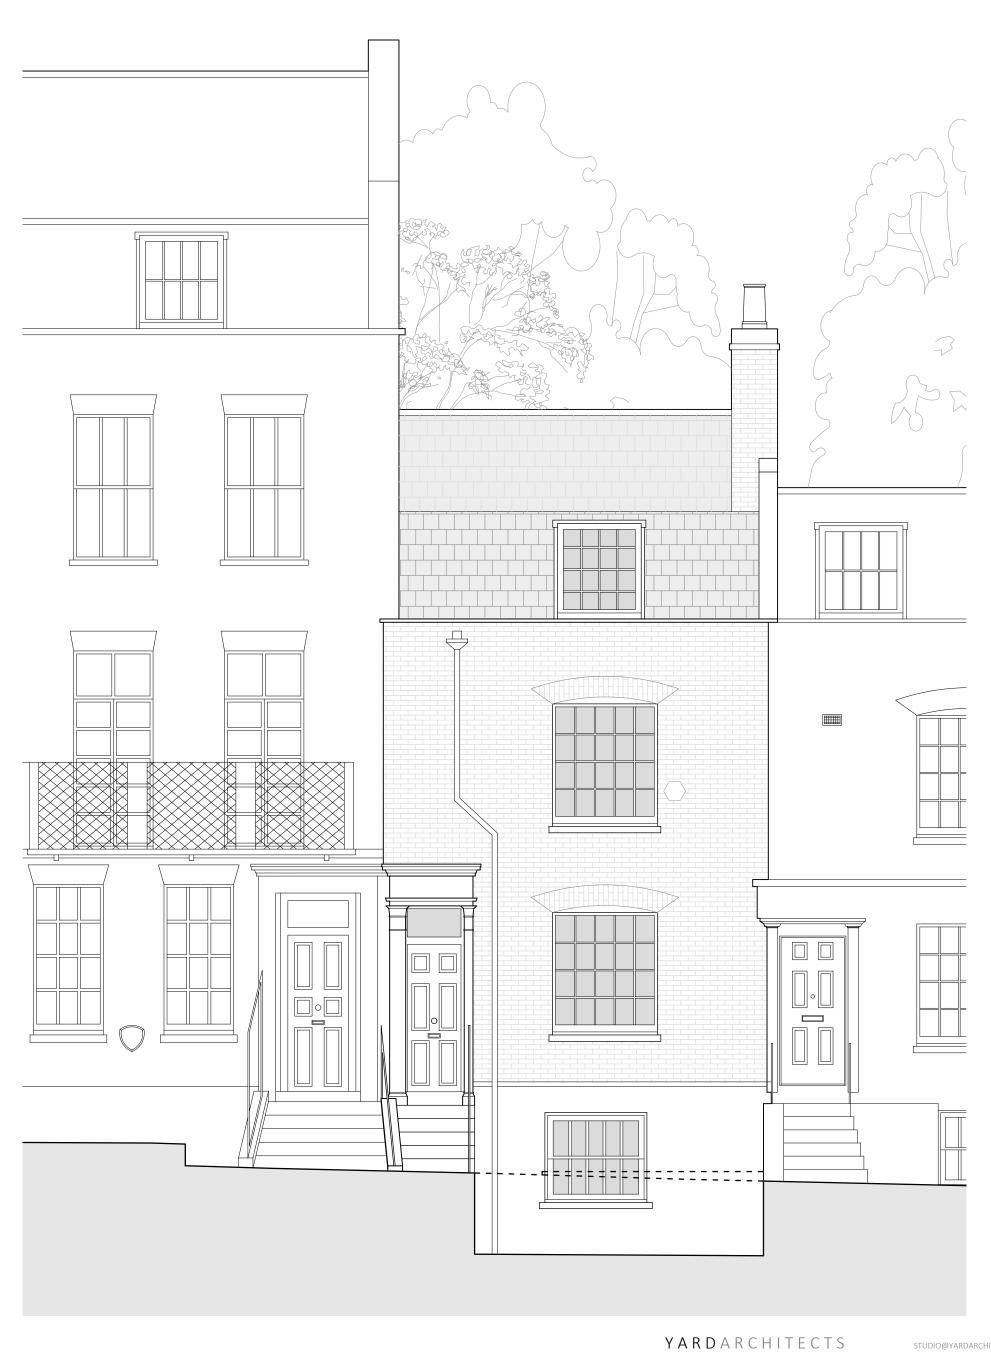

| STUDIC | @YARD | ARCHI1 | ECTS. | CO.U |
|--------|-------|--------|-------|------|

| YARDAF                                 | RCHITECT           | S           | STUDIO@YARDA | RCHITECTS.CO.UK |  |  |  |  |  |  |
|----------------------------------------|--------------------|-------------|--------------|-----------------|--|--|--|--|--|--|
| PROJECT                                | 1 ORIENT STREET, L | ONDON, SE11 | 4SR          |                 |  |  |  |  |  |  |
| DRAWING TITLE EXISTING FRONT ELEVATION |                    |             |              |                 |  |  |  |  |  |  |
| DATE                                   | JANUARY 2024       | JOB NO. 186 | DRAWING      | EX-04           |  |  |  |  |  |  |
| SCALE @ A3                             | 1.50               | RFV -       | NO.          | LA-04           |  |  |  |  |  |  |