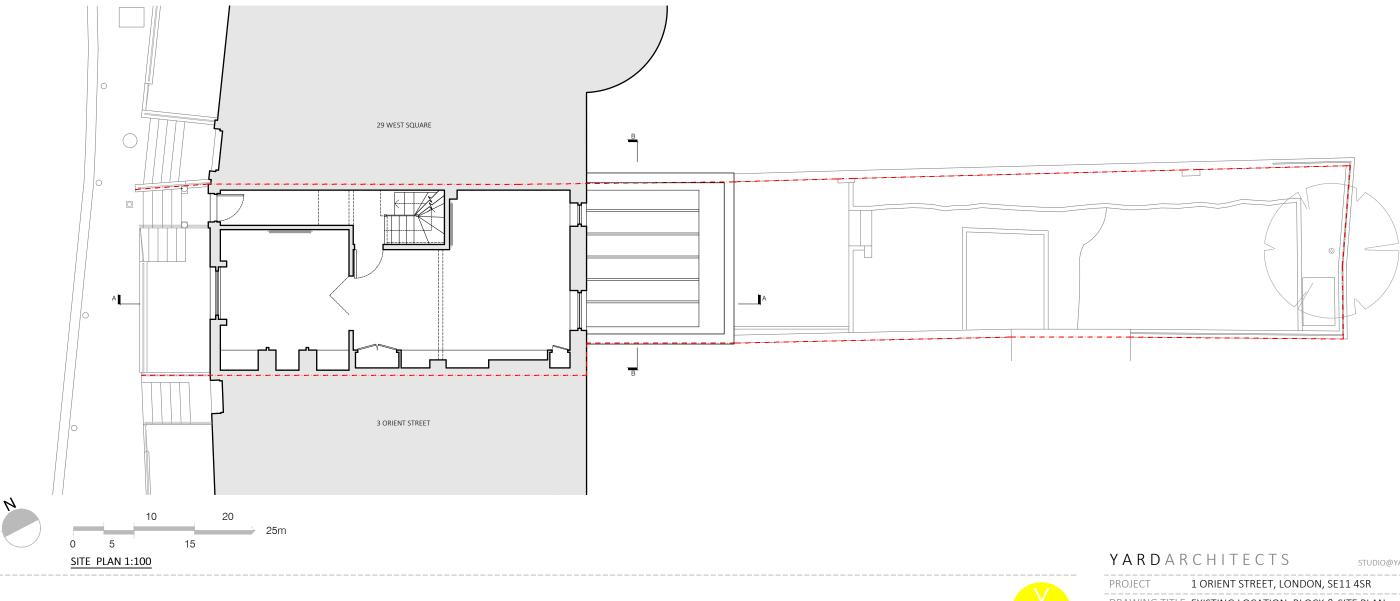

STUDIO@YARDARCHITECTS.CO.UK

| PROJECT                                           | 1 ORIENT STREET, LONDON, SE11 4SR |             |         |       |
|---------------------------------------------------|-----------------------------------|-------------|---------|-------|
| RAWING TITLE EXISTING LOCATION, BLOCK & SITE PLAN |                                   |             |         |       |
| DATE                                              | JANUARY 2024<br>VARIES            | JOB NO. 186 | DRAWING |       |
| SCALE @ A3                                        | VARIES                            | REV         | NO.     | LX-00 |