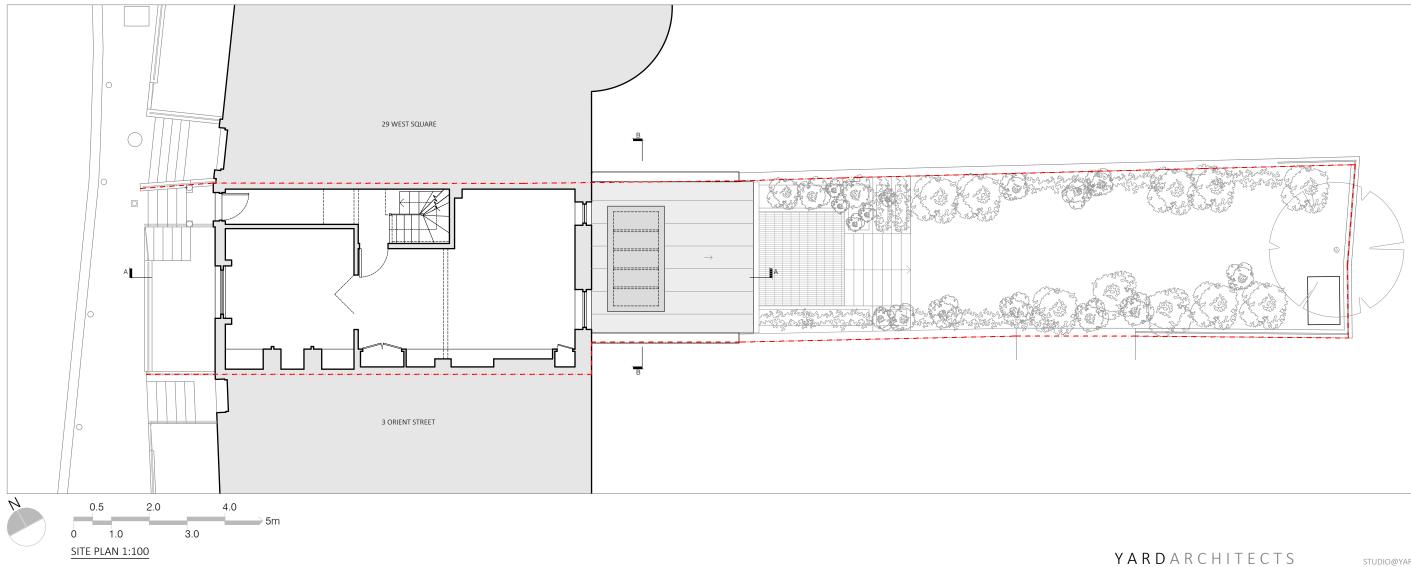

STUDIO@YARDARCHITECTS.CO.UK

| PROJECT                                            | 1 ORIENT STREET, LONDON, SE11 4SR |             |         |       |
|----------------------------------------------------|-----------------------------------|-------------|---------|-------|
| DRAWING TITLE PROPOSED LOCATION, BLOCK & SITE PLAN |                                   |             |         |       |
| DATE                                               | JANUARY 2024                      | JOB NO. 186 | DRAWING | PP-00 |
| SCALE @ A3                                         | VARIES                            | REV         | NO.     | FF-00 |