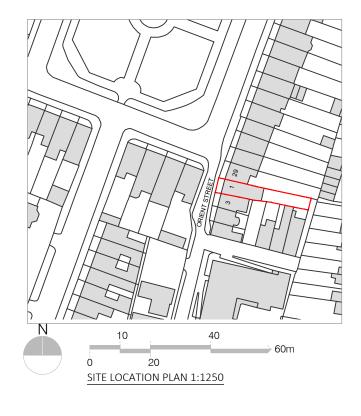

STUDIO@YARDARCHITECTS.CO.UK

| PROJECT                                            | 1 ORIENT STREET, LONDON, SE11 4SR |             |         |       |
|----------------------------------------------------|-----------------------------------|-------------|---------|-------|
| DRAWING TITLE PROPOSED LOCATION, BLOCK & SITE PLAN |                                   |             |         |       |
| DATE                                               | JANUARY 2024                      | JOB NO. 186 | DRAWING | PP-00 |
| SCALE @ A3                                         | VARIES                            | REV         | NO.     | FF-00 |