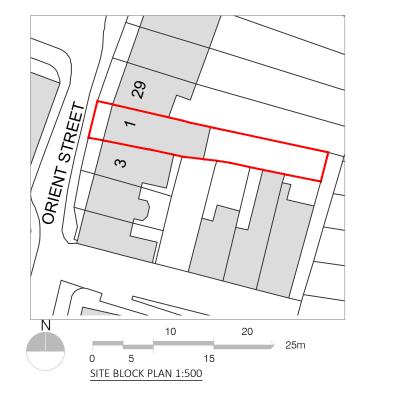

STUDIO@YARDARCHITECTS.CO.UK

| PROJECT                                            | 1 ORIENT STREET, LONDON, SE11 4SR |             |         |       |
|----------------------------------------------------|-----------------------------------|-------------|---------|-------|
| DRAWING TITLE PROPOSED LOCATION, BLOCK & SITE PLAN |                                   |             |         |       |
| DATE                                               | JANUARY 2024                      | JOB NO. 186 | DRAWING | PP-00 |
| SCALE @ A3                                         | VARIES                            | REV         | NO.     | FF-00 |