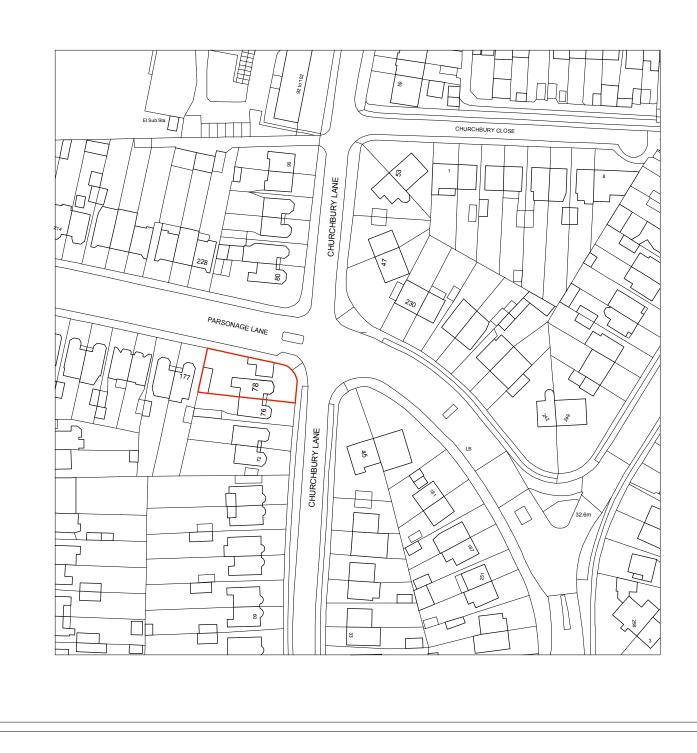

|                                                                                                                                                                                 | N          |                              |             |
|---------------------------------------------------------------------------------------------------------------------------------------------------------------------------------|------------|------------------------------|-------------|
| 0 10m 20m 30m 40m 50m<br>Scale 1:1250                                                                                                                                           |            |                              |             |
| THESE DRAWING ARE FOR PLANNING<br>APPLICATIONS AND NOT<br>FOR CONSTRUCTION                                                                                                      |            |                              |             |
| THESE DRAWING ARE FOR PLANNING<br>APPLICATIONS AND NOT<br>FOR CONSTRUCTION                                                                                                      |            |                              |             |
| MR & MRS<br>SERTACH & EMRAH ZURNADJI<br>78 CHURCHBURY LANE<br>ENFIELD, EN1 3TY                                                                                                  |            |                              |             |
| Jude Title<br>REMOVAL OF EXISTING GARAGE TO PROVIDE<br>SINGLE STOREY REAR, TWO STOREY SIDE / REAR<br>EXTENSION TO INCLUDE NEW GARAGE.<br>NEW DORMER TO EXISTING LOFT CONVERSION |            |                              |             |
| LOCATION PLAN                                                                                                                                                                   |            |                              |             |
| 29.11.23                                                                                                                                                                        |            | <sup>Scale</sup> 1:1250 @ A4 |             |
| 78CL                                                                                                                                                                            | Drawing No | 03                           | Revision No |
| ANDREAS GEORGIOU t/a GIAD                                                                                                                                                       |            |                              |             |
| Office F3, Kingsbury House<br>468 Church Lane, London NW9 8UA<br>Tel: 020 8200 2331<br>TEL: 07956 587037<br>email: andreas@giad.co.uk<br>ANDREAS GEORGIOU t/a GIAD              |            |                              |             |
| RESERVE THE COPYRIGHT ON ALL DOCUMENTS AND DRAWINGS                                                                                                                             |            |                              |             |