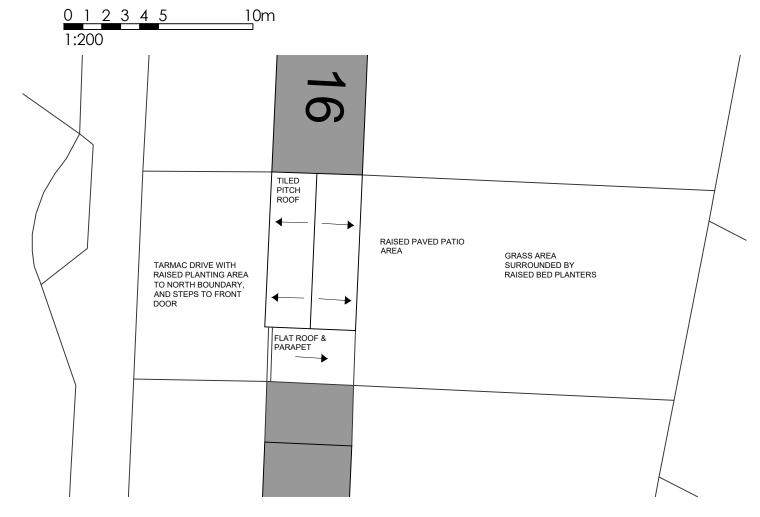

#### EXISTING BLOCK PLAN



## PROPOSED BLOCK PLAN





### LOCATION PLAN



Ordnance Survey, (c) Crown Copyright 2023. All rights reserved. Licence number 100022432



1:1250

# **PLANNING**



rev. date drawn chk'd

PROMABUILD
79 Wildmoor Lane, Bromsgrove, West Midlands, B61 0PQ

Various @ A3 14 Malvern View ₫ Nov 2023

Chaddesley Corbett Kidderminster, Worcestershire DY10 4SJ

Site Location Plan & Block Plans

046-P01

∯ TM

TM

This drawing and the building works depicted are the copyright of Promabuild and may not be reproduced except by written permission. This drawing must be read and checked against any specialist drawings and information provided. Do not scale prints. Figured dimensions only to be taken from this drawing.