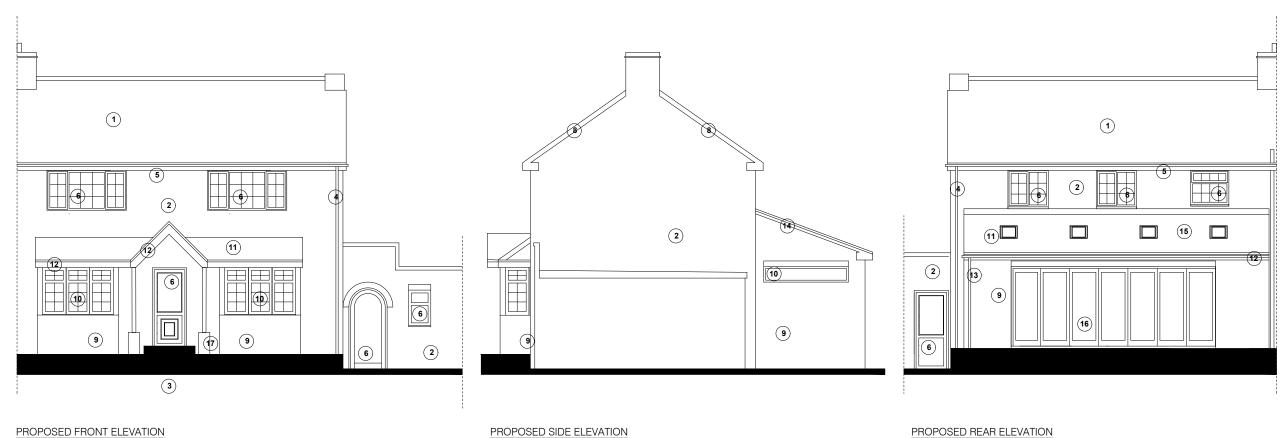

**MATERIAL KEY** 

- 1 Clay roof tile (Brown)
- 2 Existing brickwork dark multi red
- 3 Stepped entrance
- 4 Existing rainwater goods -Black
- 5 White fascia board pvc-u
- 6 Pvc-u existing windows and doors white
- 7 Concrete canopy to porch
- 8 Wet verge with stretcher course feature
- 9 Brickwork to match existing
- 10 Windows and doors to match existing
- 11 Velux openable roof light pvc-u white
- 12 White fascia to match existing
- 13 Rainwater goods to match existing
- 14 Verge to match existing
- 15 Tiles to match existing
- 16 Aluminium bi fold doors white
- 17 Brick pier oak timber porch canopy

PROPOSED REAR ELEVATION