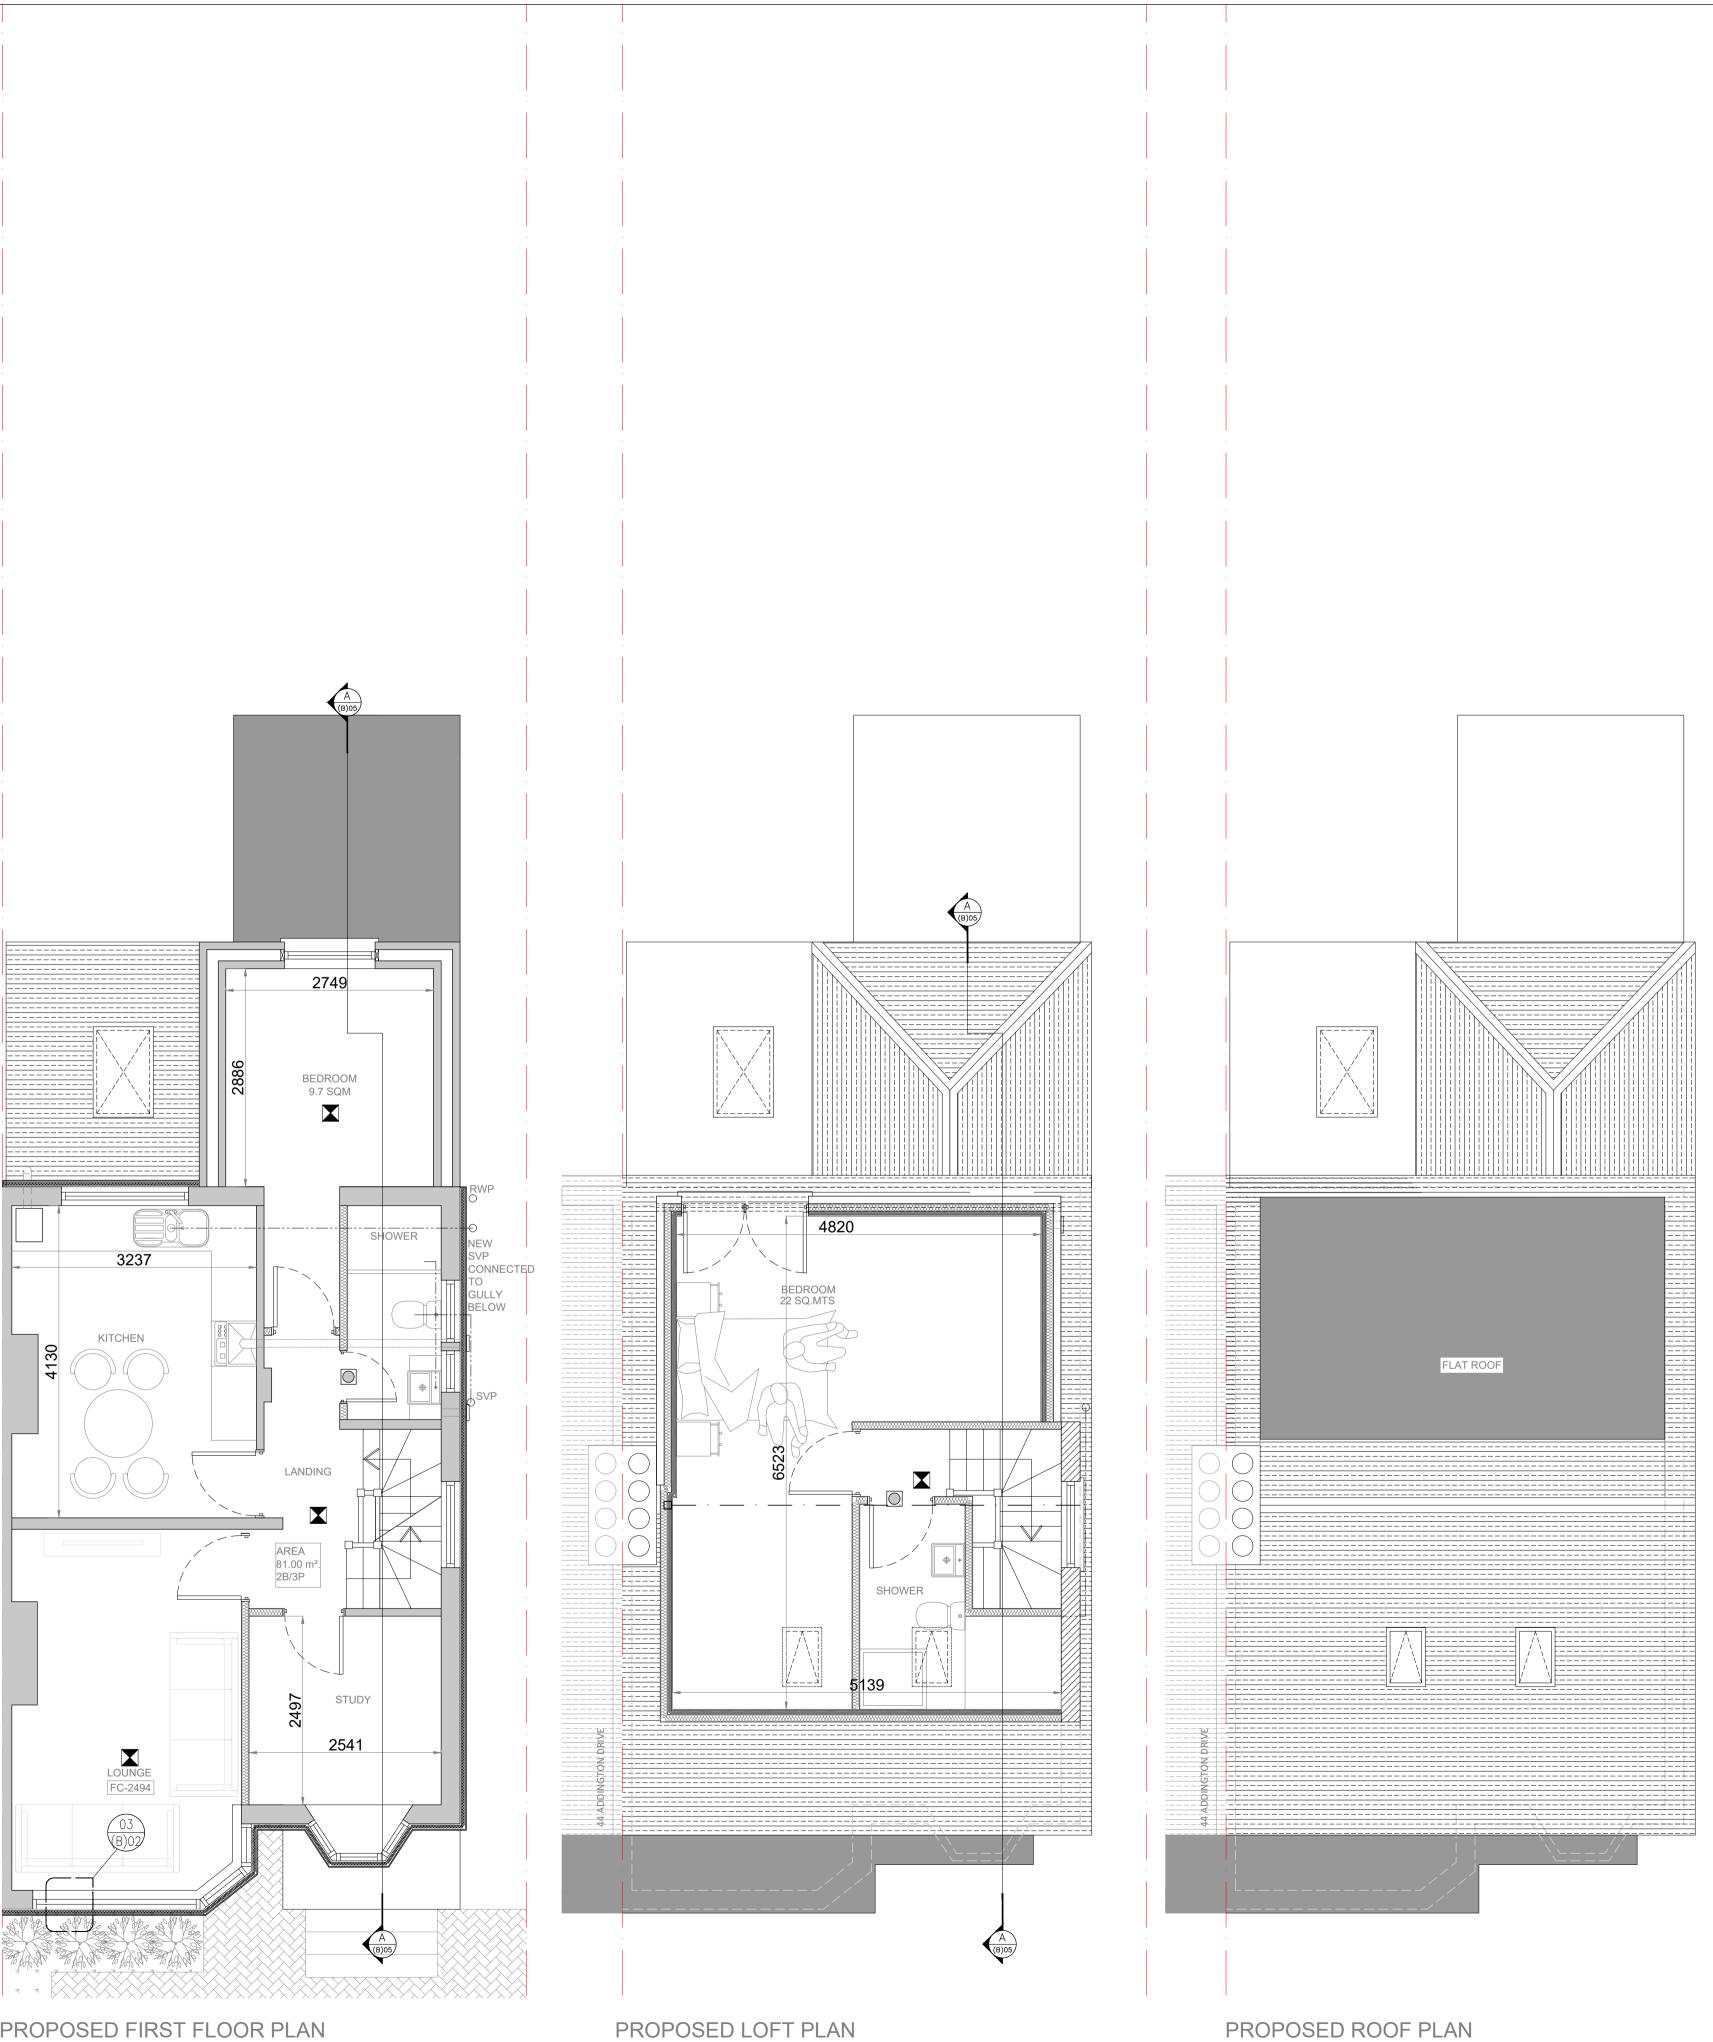

PROPOSED FIRST FLOOR PLAN SCALE 1:50

PROPOSED R SCALE 1:50

SCALE 1:50

## GENERAL NOTES

All dimensions, levels, sizes, positions and locations of particulars as indicated on drawings are to be verified by the appointed Contractor on site prior to engaging in works. Any discrepancies must be reported to the Architect/Surveyor/Engineer or responsible person/s immediately.

No dimension to be scaled from the drawings for construction purposes unless otherwise indicated. All work is to comply with current Building Regulations.

Party Wall etc. Act 1996 would apply and contractor is to assure that no work is commenced until this formality is completed.

The sole purpose of this drawing is the procurement of Planning Permission and Building Regulation approval and work is NOT to commence be