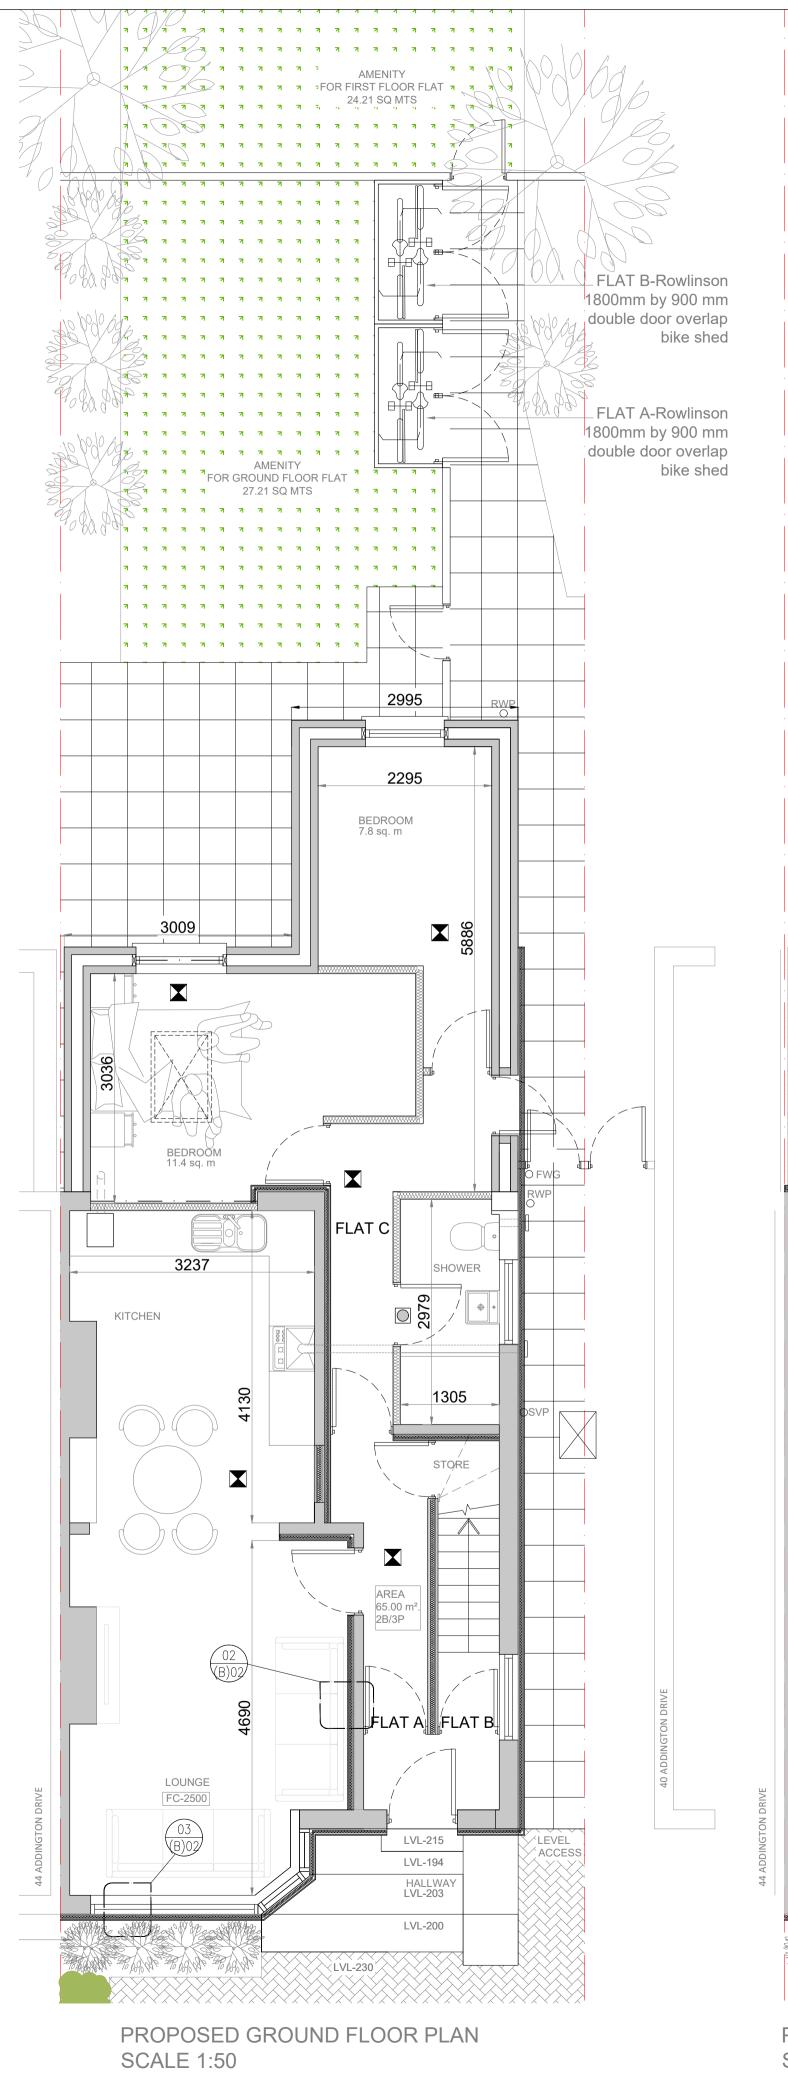

PROPOSED FIRST FLOOR PLAN SCALE 1:50

PROPOSED R SCALE 1:50

SCALE 1:50

## GENERAL NOTES

All dimensions, levels, sizes, positions and locations of particulars as indicated on drawings are to be verified by the appointed Contractor on site prior to engaging in works. Any discrepancies must be reported to the Architect/Surveyor/Engineer or responsible person/s immediately.

No dimension to be scaled from the drawings for construction purposes unless otherwise indicated. All work is to comply with current Building Regulations.

Party Wall etc. Act 1996 would apply and contractor is to assure that no work is commenced until this formality is completed.

The sole purpose of this drawing is the procurement of Planning Permission and Building Regulation approval and work is NOT to commence