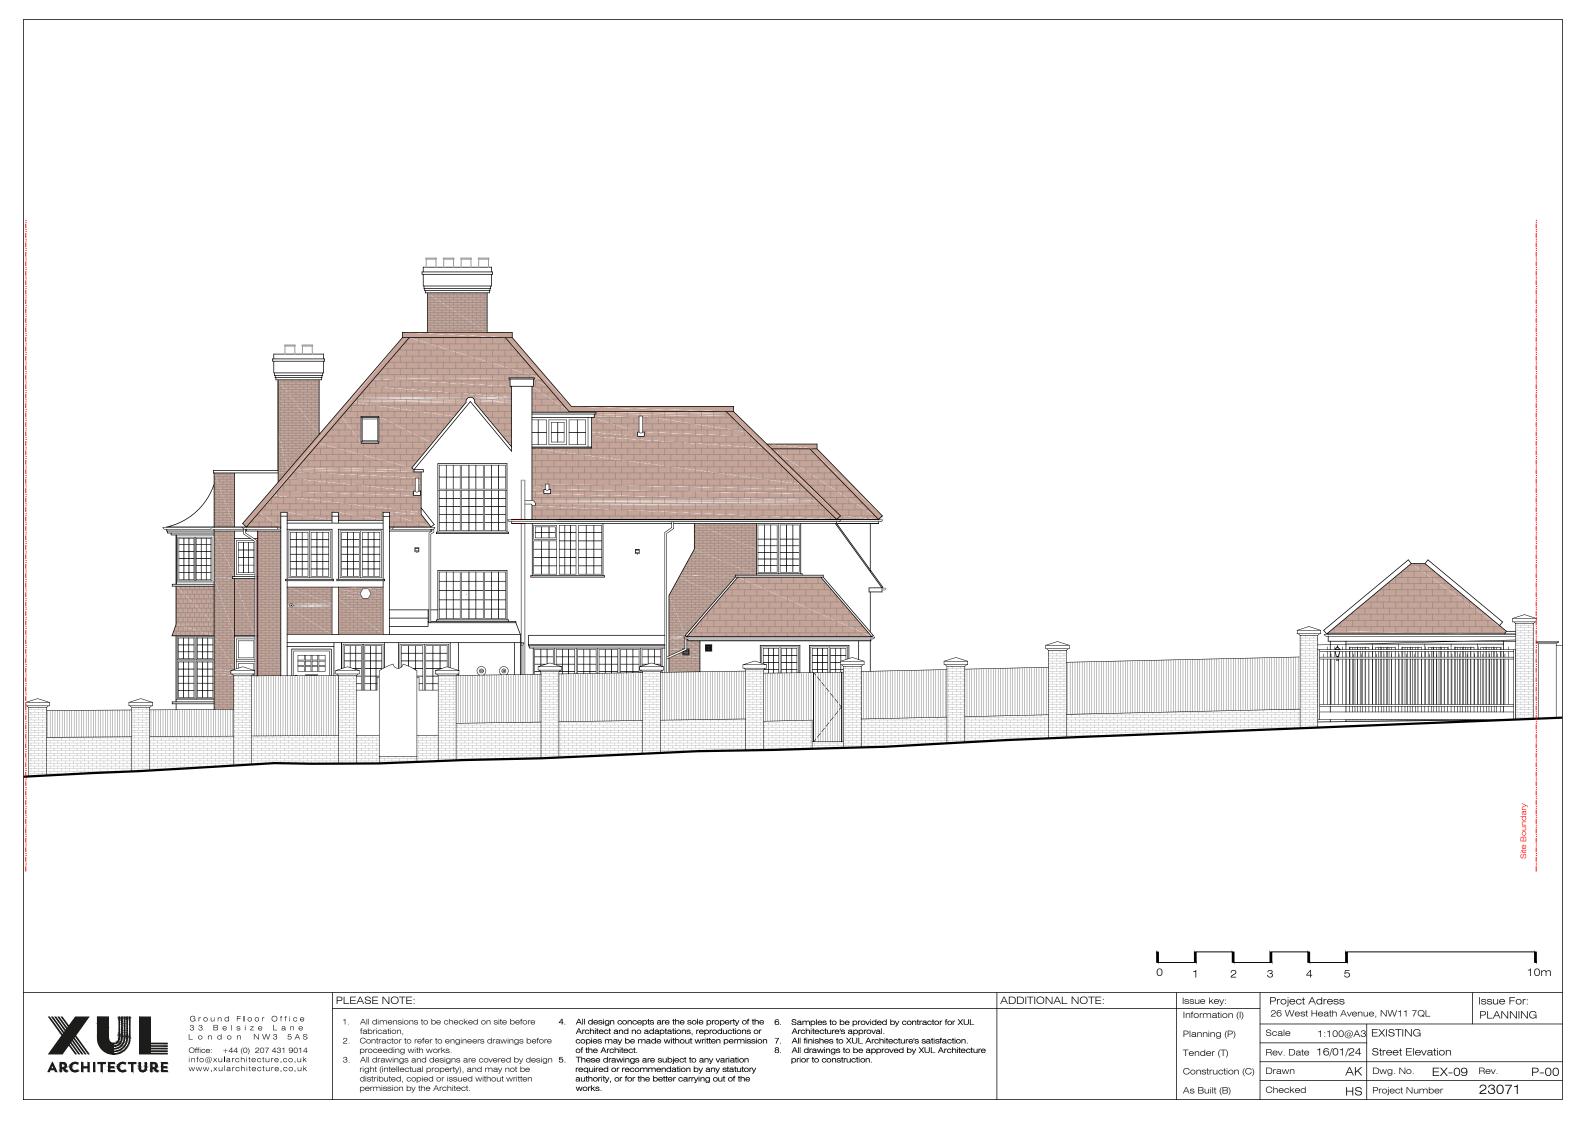

ADDITIONAL NOTE:

| Issue key:       | Project Adress                 |          |                 |   |  |
|------------------|--------------------------------|----------|-----------------|---|--|
| Information (I)  | 26 West Heath Avenue, NW11 7QL |          |                 |   |  |
| Planning (P)     | Scale                          | 1:100@A3 | EXISTING        |   |  |
| Tender (T)       | Rev. Date                      | 16/01/24 | Front Elevation | า |  |
| Construction (C) | Drawn                          | AK       | Dwg. No. E      | < |  |
| As Built (B)     | Checked                        | HS       | Project Number  |   |  |

WEST HEATH DRIVE ± 110.49 ↓ ± 108.54 Clay Roof Tiles -Clay Roof Tiles ± 105.64 ₽ ± 104.07 White uPVC Windows Red Brick Clay Roof Tiles Facade Tiles ± 102.48 Black Painted Timber Detailing **(a)** 0 Existing gate Red Brick ± 100.00