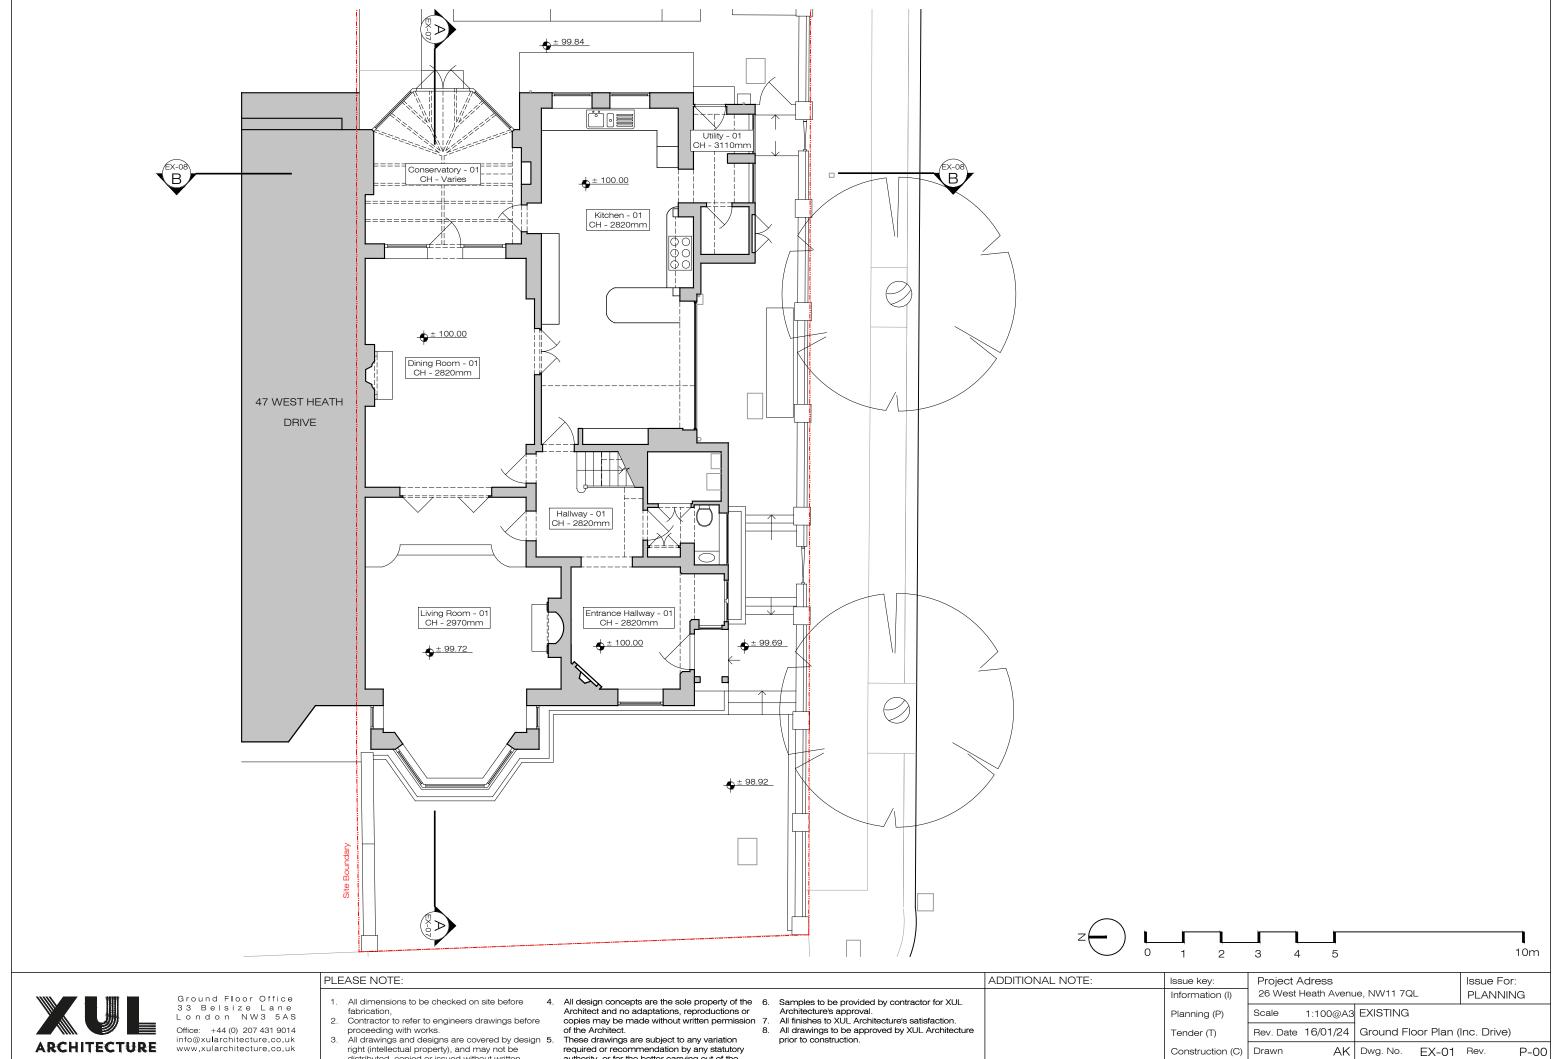

Drawn AK Dwg. No. EX-01 Rev. Construction (C) As Built (B) Checked HS Project Number 23071

- right (intellectual property), and may not be distributed, copied or issued without written permission by the Architect.
- required or recommendation by any statutory authority, or for the better carrying out of the works.