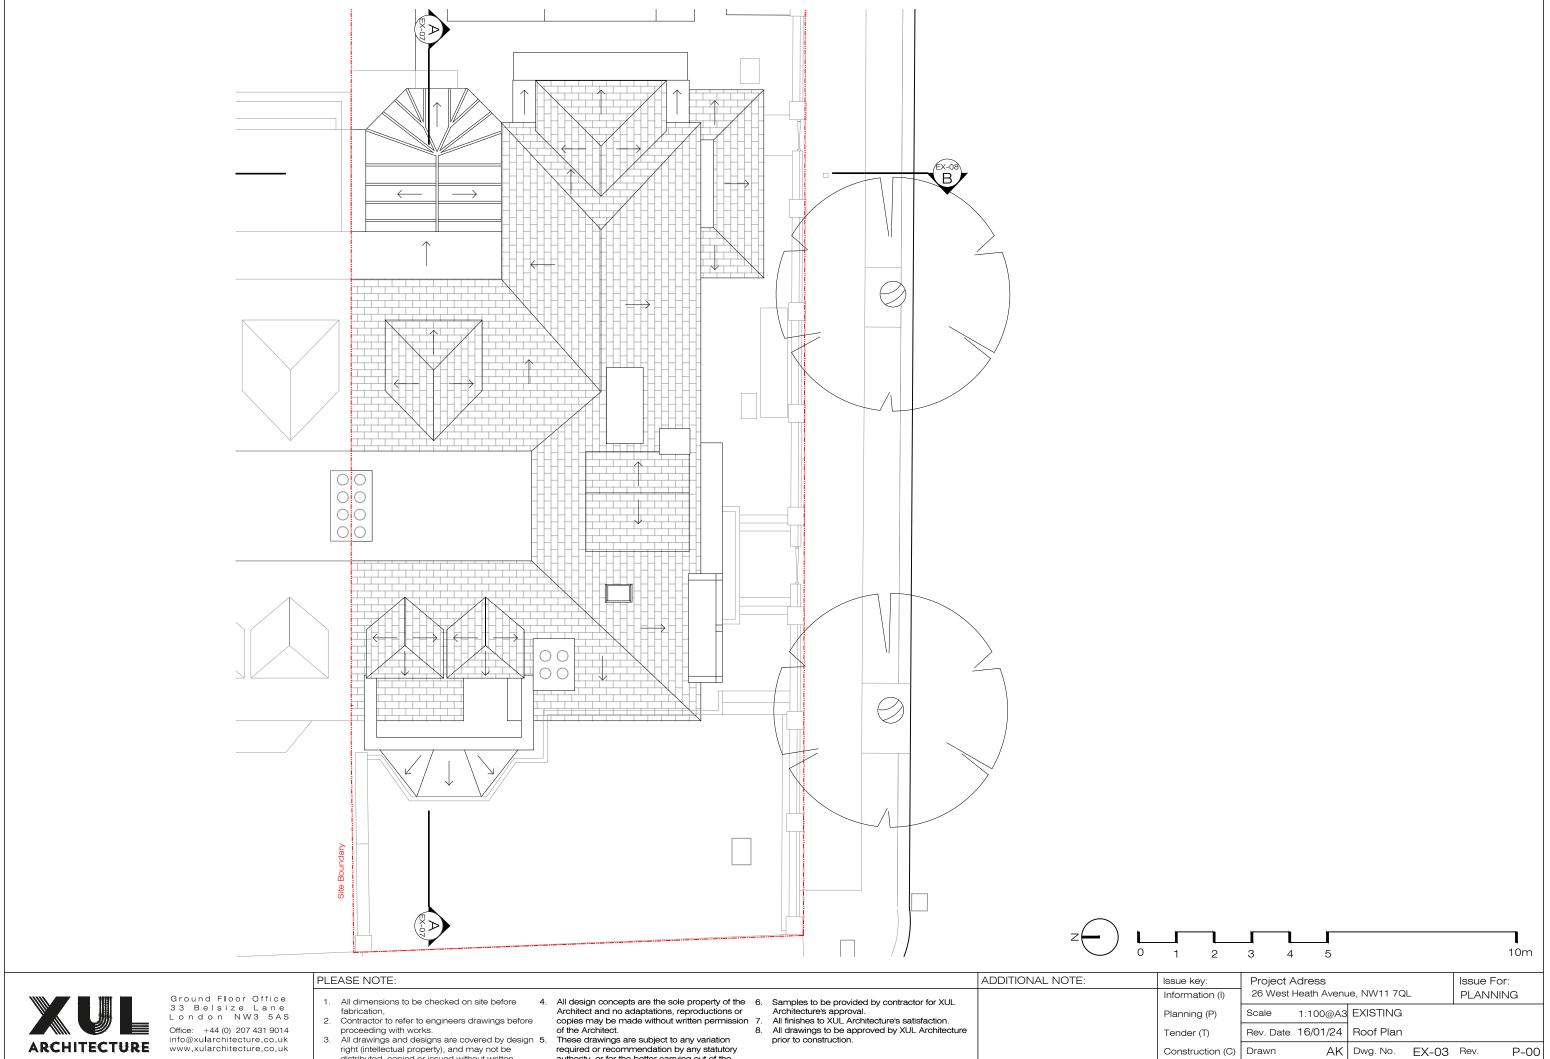

Drawn AK Dwg. No. EX-03 Rev. Construction (C) As Built (B) Checked HS Project Number

23071

Dwg. No. EX-04 Rev.

Issue For:

23071

PLANNING

P-00

Ground Floor Office 33 Belsize Lane London NW3 5AS Office: +44 (0) 207 431 9014 info@xularchitecture.co.uk www.xularchitecture.co.uk PLEASE NOTE: