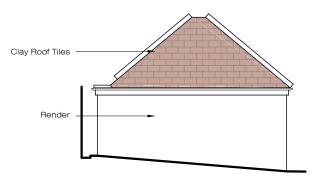

WEST HEATH DRIVE ± 110.49 ↓ ± 108.54 Clay Roof Tiles -Clay Roof Tiles ± 105.64 ₽ ± 104.07 White uPVC Windows Red Brick Clay Roof Tiles Facade Tiles ± 102.48 Black Painted Timber Detailing **(a)** 0 Existing gate Red Brick ± 100.00