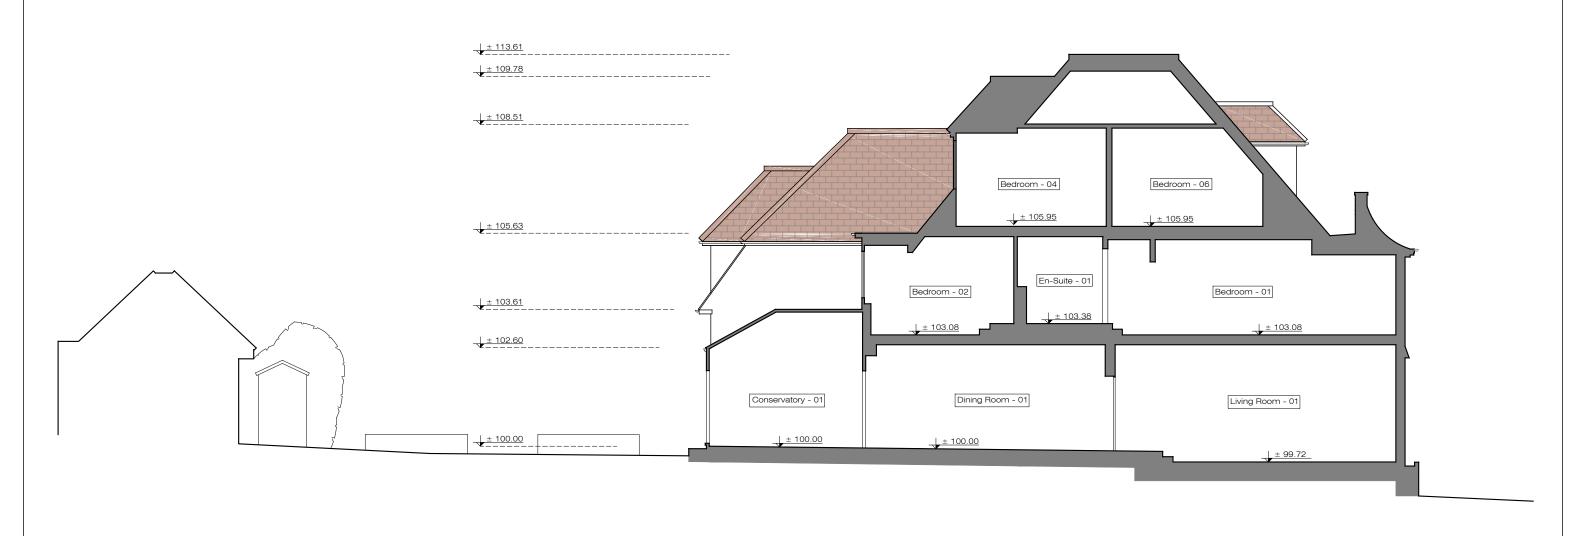

ADDITIONAL NOTE:

| Issue key:<br>Information (I) | Project Adress 26 West Heath Avenue, NW11 7QL |          |             |            | Issue For:<br>PLANNING |          |  |
|-------------------------------|-----------------------------------------------|----------|-------------|------------|------------------------|----------|--|
| Planning (P)                  | Scale                                         |          | EXISTING    | · <u> </u> | I L/AININII            | <b>1</b> |  |
| Tender (T)                    | Rev. Date                                     | 16/01/24 | Section -   | ВВ         |                        |          |  |
| Construction (C)              | Drawn                                         | AK       | Dwg. No.    | EX-08      | Rev.                   | P-       |  |
| As Built (B)                  | Checked                                       | HS       | Project Nur | nber       | 23071                  |          |  |