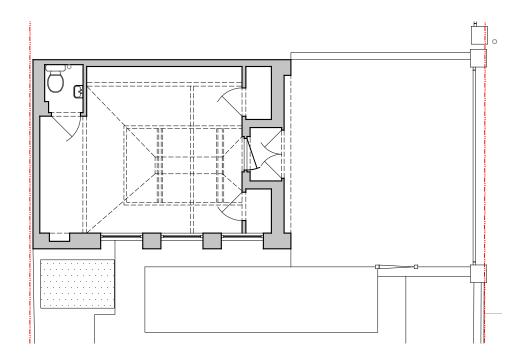

EXISTING
Garage - Roof Plan 1:100@A3

EXISTING

Garage - East Elev 1:100@A3

Ground Floor Office 33 Belsize Lane London NW3 5AS Office: +44 (0) 207 431 9014 info@xularchitecture.co.uk www.xularchitecture.co.uk PLEASE NOTE:

| Issue key:       | Project Adress                 |          |                | Issue For: |       |      |
|------------------|--------------------------------|----------|----------------|------------|-------|------|
| Information (I)  | 26 West Heath Avenue, NW11 7QL |          |                | PLANNING   |       |      |
| Planning (P)     | Scale                          | 1:100@A3 | EXISTING       |            |       |      |
| Tender (T)       | Rev. Date                      | 16/01/24 | Garage Di      | rawings    |       |      |
| Construction (C) | Drawn                          | AK       | Dwg. No.       | EX-10      | Rev.  | P-00 |
| As Built (B)     | Checked                        | HS       | Project Number |            | 23071 |      |