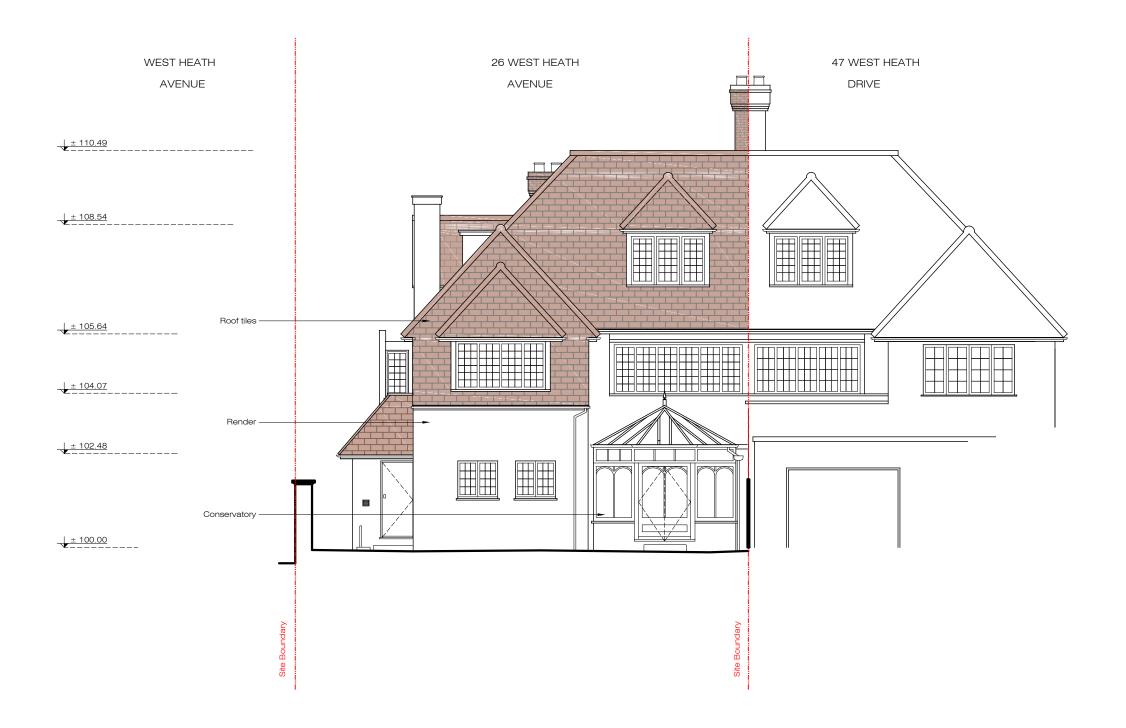

WEST HEATH DRIVE ± 110.49 ↓ ± 108.54 Clay Roof Tiles -Clay Roof Tiles ± 105.64 ₽ ± 104.07 White uPVC Windows Red Brick Clay Roof Tiles Facade Tiles ± 102.48 Black Painted Timber Detailing **(a)** 0 Existing gate Red Brick ± 100.00