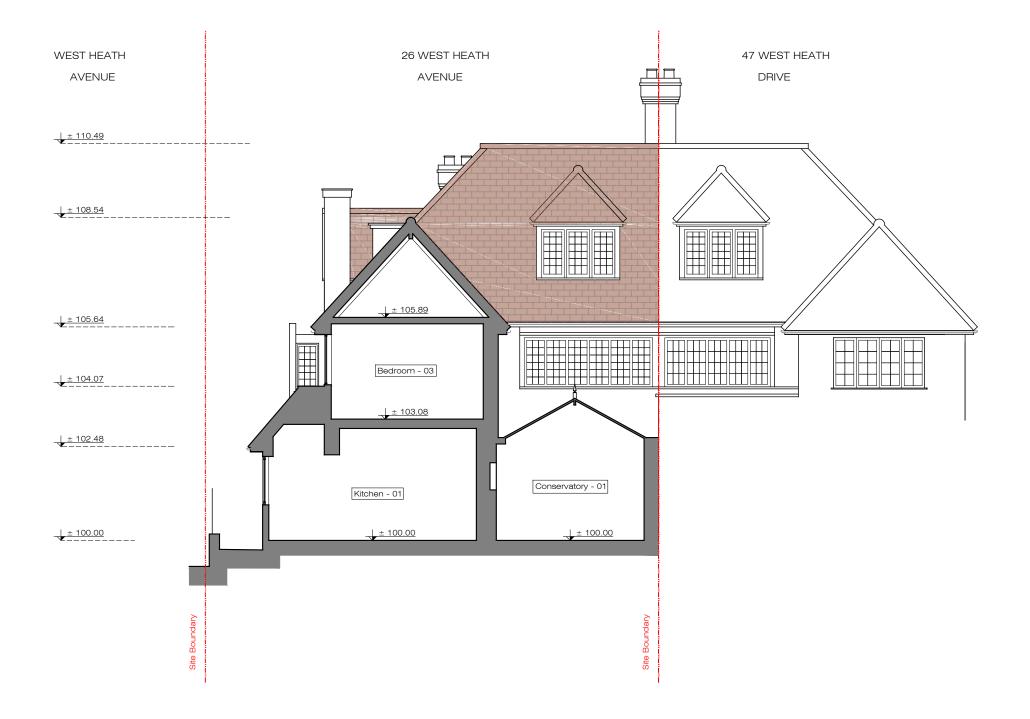

ADDITIONAL NOTE:

| Issue key:       | Project Adress                 |          |                 |   |  |
|------------------|--------------------------------|----------|-----------------|---|--|
| Information (I)  | 26 West Heath Avenue, NW11 7QL |          |                 |   |  |
| Planning (P)     | Scale                          | 1:100@A3 | EXISTING        |   |  |
| Tender (T)       | Rev. Date                      | 16/01/24 | Front Elevation | า |  |
| Construction (C) | Drawn                          | AK       | Dwg. No. E      | < |  |
| As Built (B)     | Checked                        | HS       | Project Number  |   |  |

WEST HEATH DRIVE ± 110.49 ↓ ± 108.54 Clay Roof Tiles -Clay Roof Tiles ± 105.64 ₽ ± 104.07 White uPVC Windows Red Brick Clay Roof Tiles Facade Tiles ± 102.48 Black Painted Timber Detailing **(a)** 0 Existing gate Red Brick ± 100.00