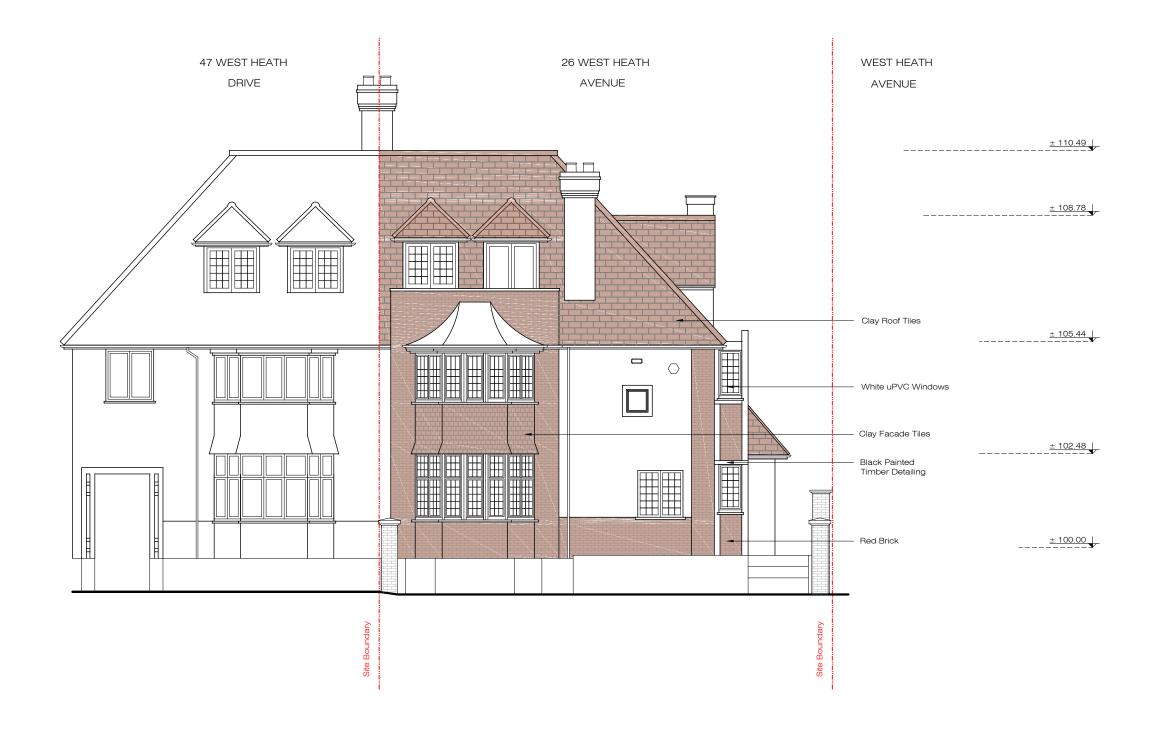

ADDITIONAL NOTE:

| Issue key:       | Project Adress                 |          |                 |   |  |
|------------------|--------------------------------|----------|-----------------|---|--|
| Information (I)  | 26 West Heath Avenue, NW11 7QL |          |                 |   |  |
| Planning (P)     | Scale                          | 1:100@A3 | EXISTING        |   |  |
| Tender (T)       | Rev. Date                      | 16/01/24 | Front Elevation | า |  |
| Construction (C) | Drawn                          | AK       | Dwg. No. E      | < |  |
| As Built (B)     | Checked                        | HS       | Project Number  |   |  |