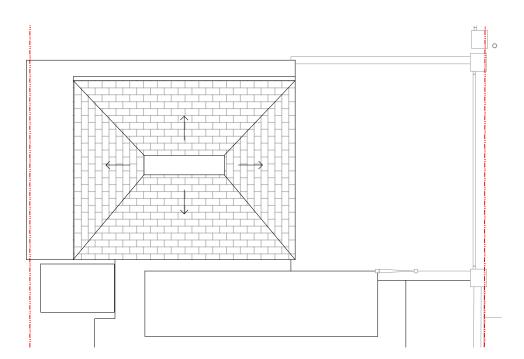

EXISTING
Garage - Roof Plan 1:100@A3

EXISTING

Garage - East Elev 1:100@A3

Ground Floor Office 33 Belsize Lane London NW3 5AS Office: +44 (0) 207 431 9014 info@xularchitecture.co.uk www.xularchitecture.co.uk PLEASE NOTE:

| Issue key:       | Project Adress                 |          |                | Issue For: |       |      |
|------------------|--------------------------------|----------|----------------|------------|-------|------|
| Information (I)  | 26 West Heath Avenue, NW11 7QL |          |                | PLANNING   |       |      |
| Planning (P)     | Scale                          | 1:100@A3 | EXISTING       |            |       |      |
| Tender (T)       | Rev. Date                      | 16/01/24 | Garage Di      | rawings    |       |      |
| Construction (C) | Drawn                          | AK       | Dwg. No.       | EX-10      | Rev.  | P-00 |
| As Built (B)     | Checked                        | HS       | Project Number |            | 23071 |      |